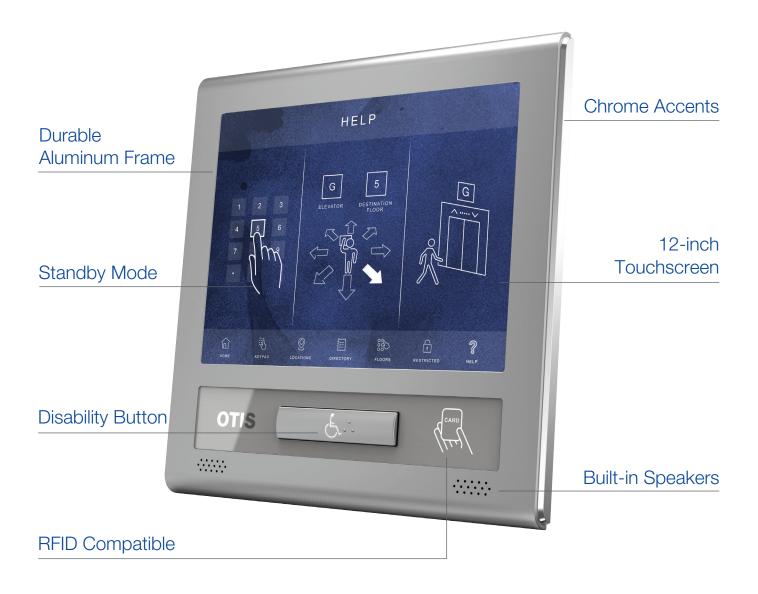

## **Compass**Plus®

**Touchscreen** 

Available in Black or Silver

#### Touchscreen (other sizes available) Flush **Physical Dimensions (WxHxD)** 348 x 441 x 76 mm (13.64 x 17.36 x 3.0 inch) **Mounting Height** 902 mm (35.5 inch) Floor to Bottom of Mounting Plate Screen 12-inch display, 800 x 600 pixel, Touchscreen **Energy Consumption** Standby 5W, Max 12W **Standby Mode** Yes, After a Selectable Period of Non-Operation Supply PoE (IEEE 802.3af) **Card Reader Frequency** 125kHz and 13,56MHz ISO14443A, ISO14443B-2B, ISO14443B-3B, ISO15693 **Card Reader Protocols Standard Card Types** MiFare Classic, MiFare 1K, MiFare 4K (All other cards have to be prequalified by our test service center before use.) Temperature: 0 to 60 degrees C (32 to 140 degrees F) **Range of Application**