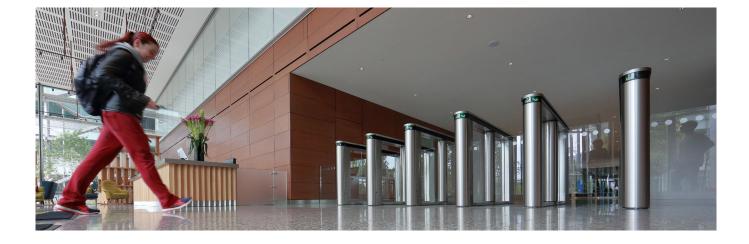

## Seamless entry

Incorporate CompassPlus into your turnstiles for maximum efficiency and security.

### **Ease of use** CompassPlus

**Technical Details** 

Screen Cutout Size (WxH)

CompassPlus turnstile displays enable seamless entry by combining building security and elevator assignment into one transaction. Our displays are designed with multiple mounting options for easier interfacing.