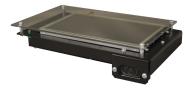

### **Ease of use** CompassPlus

**Technical Details** 

Screen Cutout Size (WxH)

CompassPlus turnstile displays enable seamless entry by combining building security and elevator assignment into one transaction. Our displays are designed with multiple mounting options for easier interfacing.

4.3-inch Display

123.4 x 72 mm (4.8 x 2.8 inch)

| 8-inch | Display |
|--------|---------|
|        | Diopidy |

| Technical Details        | 8-inch Display                |
|--------------------------|-------------------------------|
| Screen Cutout Size (WxH) | 185 x 110 mm (7.3 x 4.3 inch) |