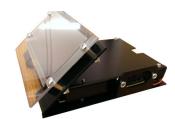

### **Ease of use** CompassPlus

**Technical Details** 

Screen Cutout Size (WxH)

CompassPlus turnstile displays enable seamless entry by combining building security and elevator assignment into one transaction. Our displays are designed with multiple mounting options for easier interfacing.

4.3-inch Display

123.4 x 72 mm (4.8 x 2.8 inch)

| 8-inch | Display |
|--------|---------|
|        | Diopidy |

| Technical Details        | 8-inch Display                |
|--------------------------|-------------------------------|
| Screen Cutout Size (WxH) | 185 x 110 mm (7.3 x 4.3 inch) |