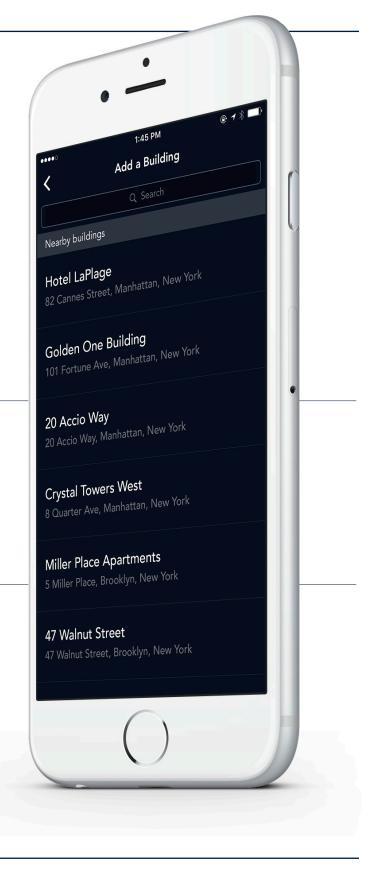

## **eCall**<sup>™</sup> **SMARTPHONE APP**





CALL AN ELEVATOR WHILE EN ROUTE.







### **SMARTPHONE APP**

# YOUR PERSONAL ELEVATOR BUTTON

We've created the eCall app to provide you with a simple, clear elevator interface for your smartphone.

- Call from anywhere in the building
- Cellular or internet cloud connection
- Otis app or Building app (using APIs)

#### **VIP SERVICE**

Dedicated car option.

#### **ACCESSIBILITY**

Optional long walk and extended door dwell for enhanced passenger convenience.

#### **REGISTRATION**

User self-registration or management controlled registration.

#### ONE APP. MANY BUILDINGS

- 1. Search
- Register
  Use



Add a Building

#### JUST DOWNLOAD TO GET STARTED