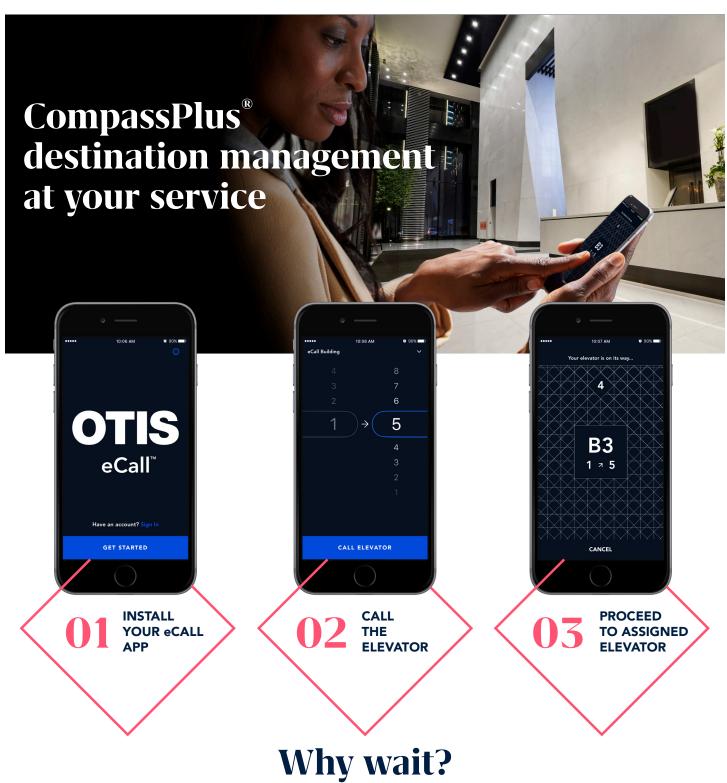

## **eCall**<sup>™</sup> **SMARTPHONE APP**

CALL AN ELEVATOR WHILE EN ROUTE.

# YOUR PERSONAL ELEVATOR BUTTON

We've created the eCall app to provide you with a simple, clear elevator interface for your smartphone.

- Call from anywhere in the building
- Cellular or internet cloud connection
- Otis app or Building app (using APIs)

#### JUST DOWNLOAD TO GET STARTED