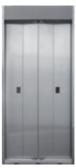

#### AUTOMATIC BUS TYPE CAR DOORS

Window\*

No window \* With clear or smoked glass.

Panoramic\*

Maxi-Panoramic\*

2 Panels

3 Panels

Consult our technical department about available door colours as well as possible measurements of the frames.