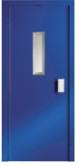

#### MANUAL FOLDING DOORS ON LANDING Consult availability

Panoramic\*

Maxi-Panoramic\*

Consult availability

No window \* With clear, smoked or reflective glass.

#### HALL CALL BUTTON

With arrival indicator (for manual folding doors without windows)