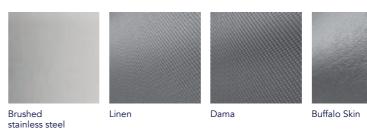

tion

#### HANDRAILS

#### KICKPLATE





Rounded Bar finish, mirror chrome Support finish, brushed chrome



Rounded Bar finish, brushed chrome Support finish, mirror chrome

#### MANUAL FOLDING DOORS ON LANDING Consult availability







Panoramic\*



Maxi-Panoramic\*

Consult availability

No window \* With clear, smoked or reflective glass.

#### AUTOMATIC BUS TYPE CAR DOORS

Window\*



No window \* With clear or smoked glass.





Panoramic\*



Maxi-Panoramic\*





2 Panels

3 Panels

Consult our technical department about available door colours as well as possible measurements of the frames.





White

41 41 41 41 41 41

11000

10 k

6

01

- 6

1001

### Materials for every ambience

# Charm Simplicity Exclusivity

#### **SKINPLATE PANELS**



#### **STAINLESS STEEL PANELS**



#### **RUBBER FLOORINGS**

















Deep Black

#### **STONE FLOORINGS**



Baltic white

Silver pearl

Black galaxy





Sunbleached



Linen silk



Golden silver



Coffee





Black marble



Rustic oak



American cherry





Sahara



Cafe

### **Technical specifications**

#### SPEED

• 0,15 m/s.

#### LOAD CAPACITY

#### • From 250 to 385 kg.

|                                        | CW (width) x CD (depth)                   |
|----------------------------------------|-------------------------------------------|
| 1 Person<br>+1 Wheelchair or 3 persons | $1100x1400 \ge$ Dimensions $\ge 900x1400$ |
| 1 Wheelchair or 2/3 persons            | $900x1400 > Dimensions \ge 800x1250$      |
| 2/3 persons                            | Dimensions < 800x1250                     |

#