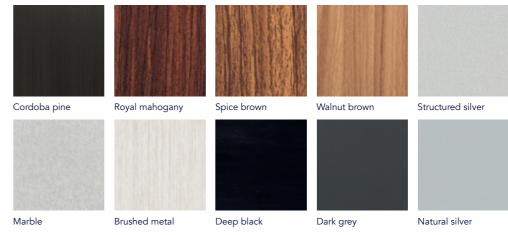

ws)

## Harmony Naturalness Distinction

#### HANDRAILS

#### KICKPLATE





Rounded Bar finish, mirror chrome Support finish, brushed chrome



Rounded Bar finish, brushed chrome Support finish, mirror chrome

#### MANUAL FOLDING DOORS ON LANDING Consult availability







Panoramic\*



Maxi-Panoramic\*

Consult availability

No window \* With clear, smoked or reflective glass.

#### AUTOMATIC BUS TYPE CAR DOORS

Window\*



No window \* With clear or smoked glass.





Panoramic\*



Maxi-Panoramic\*





2 Panels

3 Panels

Consult our technical department about available door colours as well as possible measurements of the frames.





White

41 41 41 41 41 41

11000

10 k

6

01

- 6

1001

### Materials for every ambience

# Charm Simplicity Exclusivity

#### **SKINPLATE PANELS**



#### **STAINLESS STEEL PANELS**



#### **RUBBER FLOORINGS**

















Deep Black

#### **STONE FLOORINGS**



Baltic white

Silver pearl

Black galaxy





Sunbleached



Linen silk



Golden silver



Coffee





Black marble



Rustic oak



American cherry





Sahara



Cafe

### **Technical specifications**

#### SPEED

• 0,15 m/s.

#### LOAD CAPACITY

#### • From 250 to 385 kg.

|                                        | CW (width) x CD (depth)                   |
|----------------------------------------|-------------------------------------------|
| 1 Person<br>+1 Wheelchair or 3 persons | $1100x1400 \ge$ Dimensions $\ge 900x1400$ |
| 1 Wheelchair or 2/3 persons            | $900x1400 > Dimensions \ge 800x1250$      |
| 2/3 persons                            | Dimensions