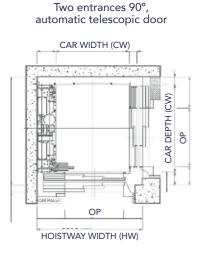

#### **ENTRANCES**

- With one entrance or two entrances at 90° and 180°.
- Maximum rise of 6 stops, 15 metres.

#### CLEARANCE

• Minimum overhead clearance 2500 mm (2720 mm with optional independent power system). In case of automatic telescopic door with 3 panels 2650 mm (2870 mm with optional independent power system).

#### CAR DIMENSIONS (MM)

<sup>•</sup> Maximum car dimensions, 1.100 x 1.400 (Consult possibility of other dimensions)

Consult different options of types of doors.

TECHNICAL SPECIFICATIONS SUBJECT TO POSSIBLE MODIFICATIONS