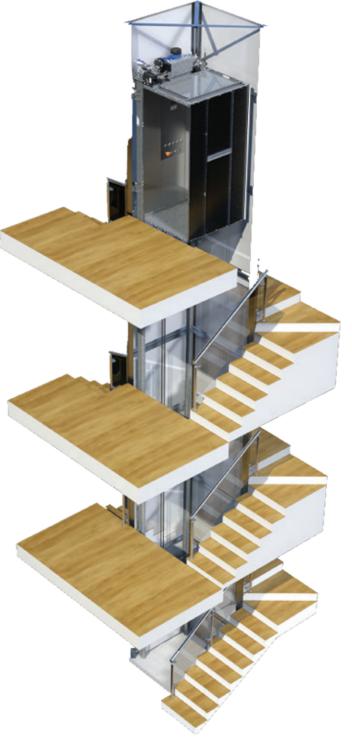

#### The Gen2 Home is the ideal platform lift for any type of single family home or building with moderate traffic, in new

construction projects and the renovation of existing buildings.

A platform lift in symbiosis with the environment but adapted to the needs of the building and minimal space requirements.

#### **HOISTWAY OPTIONS**

- Traditional hoistways with masonry or concrete and also steel and glass structures.
- Possibility for installing inside or outside the building.