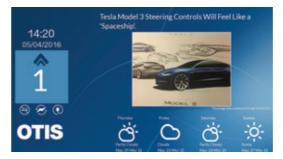

#### POSITION INDICATOR **ON LANDING**

wall at the rear

POSITION INDICATOR **INSIDE CAR** 

Stainless Steel Button pressed, illuminated in white Key switch option

TIS 🥘 🛯 🔿 🖉

#### **EVIEW (OPTIONAL)**

Not available actually. Consult our technical department.