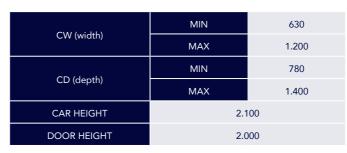

#### • From 250 to 385 kg.

|                                        | CW (width) x CD (depth)                   |
|----------------------------------------|-------------------------------------------|
| 1 Person<br>+1 Wheelchair or 3 persons | $1100x1400 \ge$ Dimensions $\ge 900x1400$ |
| 1 Wheelchair or 2/3 persons            | $900x1400 > Dimensions \ge 800x1250$      |
| 2/3 persons                            | Dimensions < 800x1250                     |

#### CAR DIMENSIONS (MM)

<sup>•</sup> Maximum car dimensions, 1.100 x 1.400 (Consult possibility of other dimensions)

Consult different options of types of doors.

TECHNICAL SPECIFICATIONS SUBJECT TO POSSIBLE MODIFICATIONS