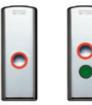

#### POSITION INDICATOR **ON LANDING**

wall at the rear

POSITION INDICATOR **INSIDE CAR** 

Stainless Steel Button pressed, illuminated in white Key switch option

TIS 🥘 🛯 🔿 🖉