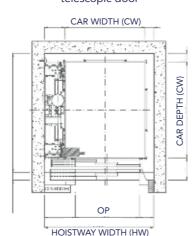

#### One entrance, automatic telescopic door

#### CAR DIMENSIONS (MM)

<sup>•</sup> Maximum car dimensions, 1.100 x 1.400 (Consult possibility of other dimensions)

Consult different options of types of doors.

TECHNICAL SPECIFICATIONS SUBJECT TO POSSIBLE MODIFICATIONS