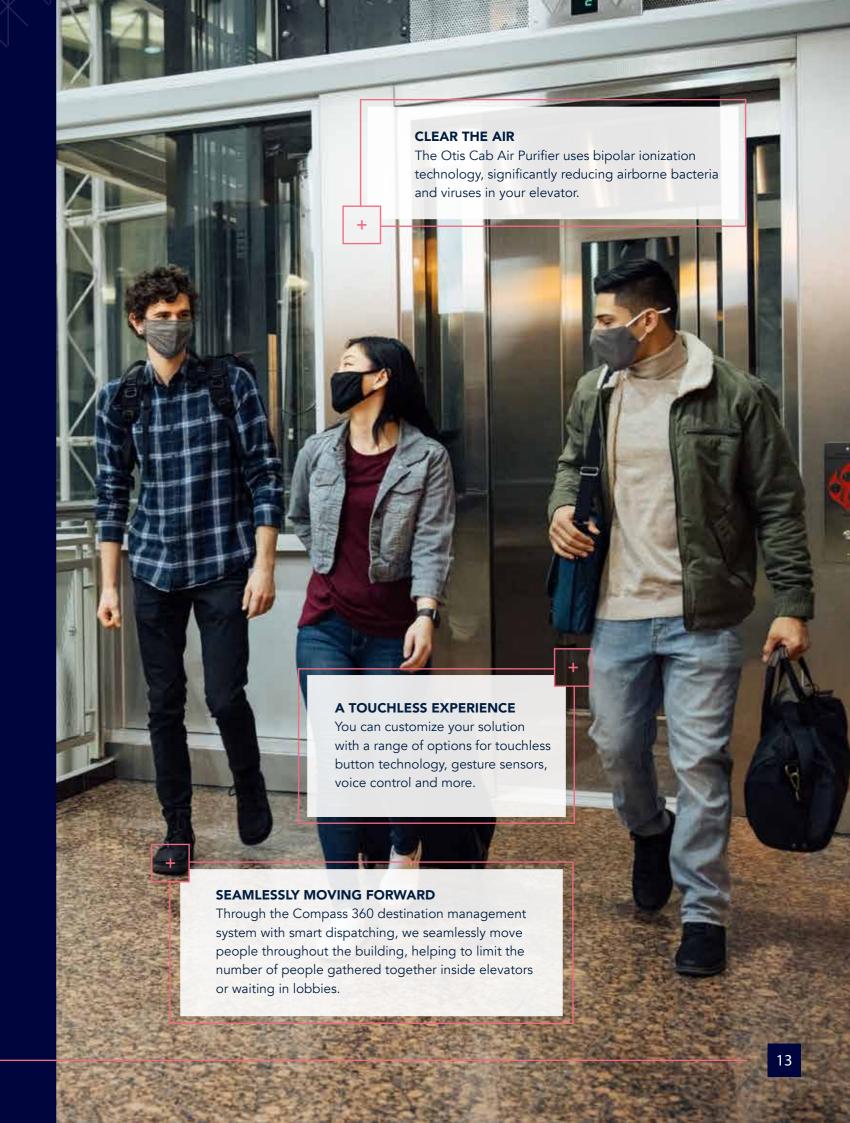

SEAMLESS MEETS TOUCHLESS

The Gen3 elevator offers options such as touchless technology, gesture sensors and voice control to safely and quickly get passengers where they need to go.

#### Safety is at the core of who are as a company.

In fact, it's how we got our start, but it doesn't end there. The Gen3 elevator was designed with passenger safety, health and well-being in mind.

From our Otis Cab Air Purifier, to our range of voice and gesture technologies, we are committed to providing innovative solutions that address your ongoing health and well-being.