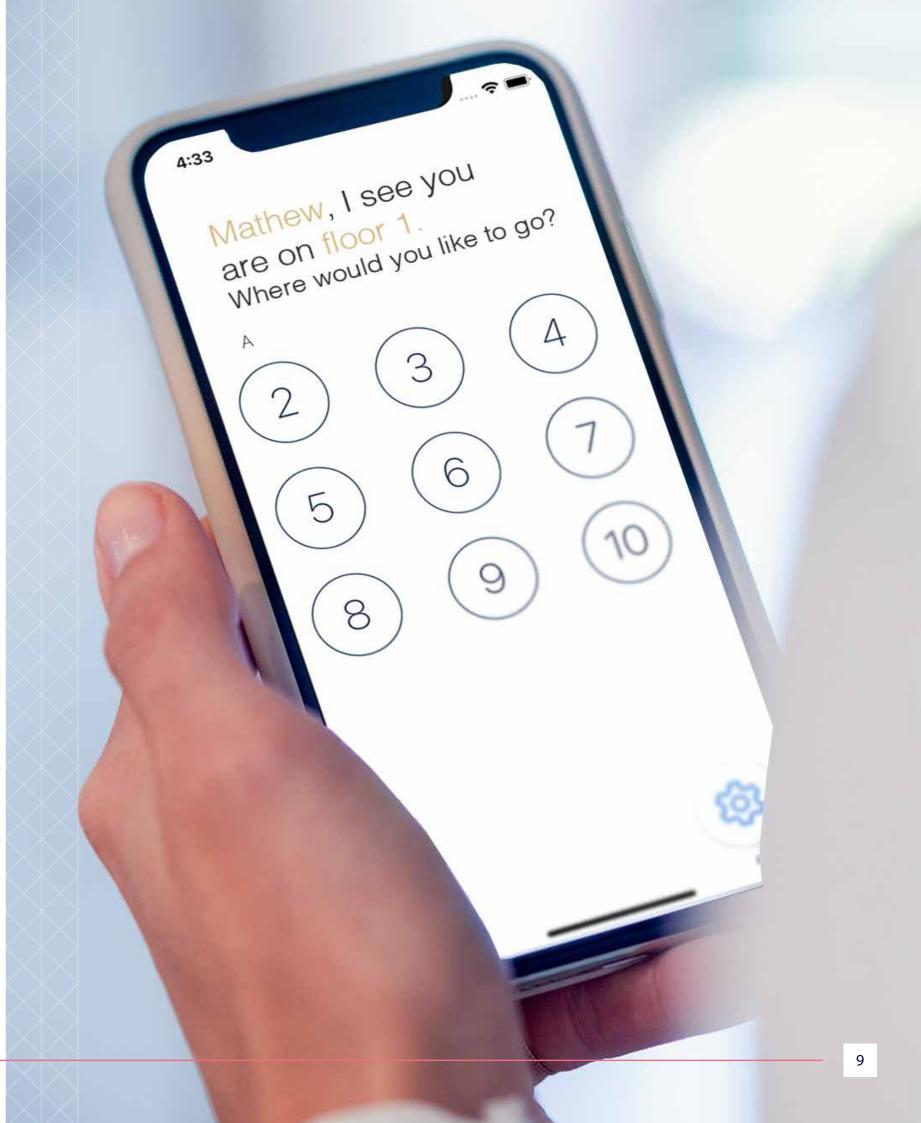

+ PUTTING PASSENGERS IN CONTROL

Our eCall™ app is giving each passenger their own personal elevator button, enabling them to use their smartphones to call an elevator in advance, so it's ready when they arrive.

A VIRTUAL CONCIERGE

Compass® 360 elevator dispatch management guides passengers to the appropriate elevators and spaces within a building. Its SmartGrouping™ technology organizes travel between floors in a way that maximizes efficiency. It works faster by grouping passengers into