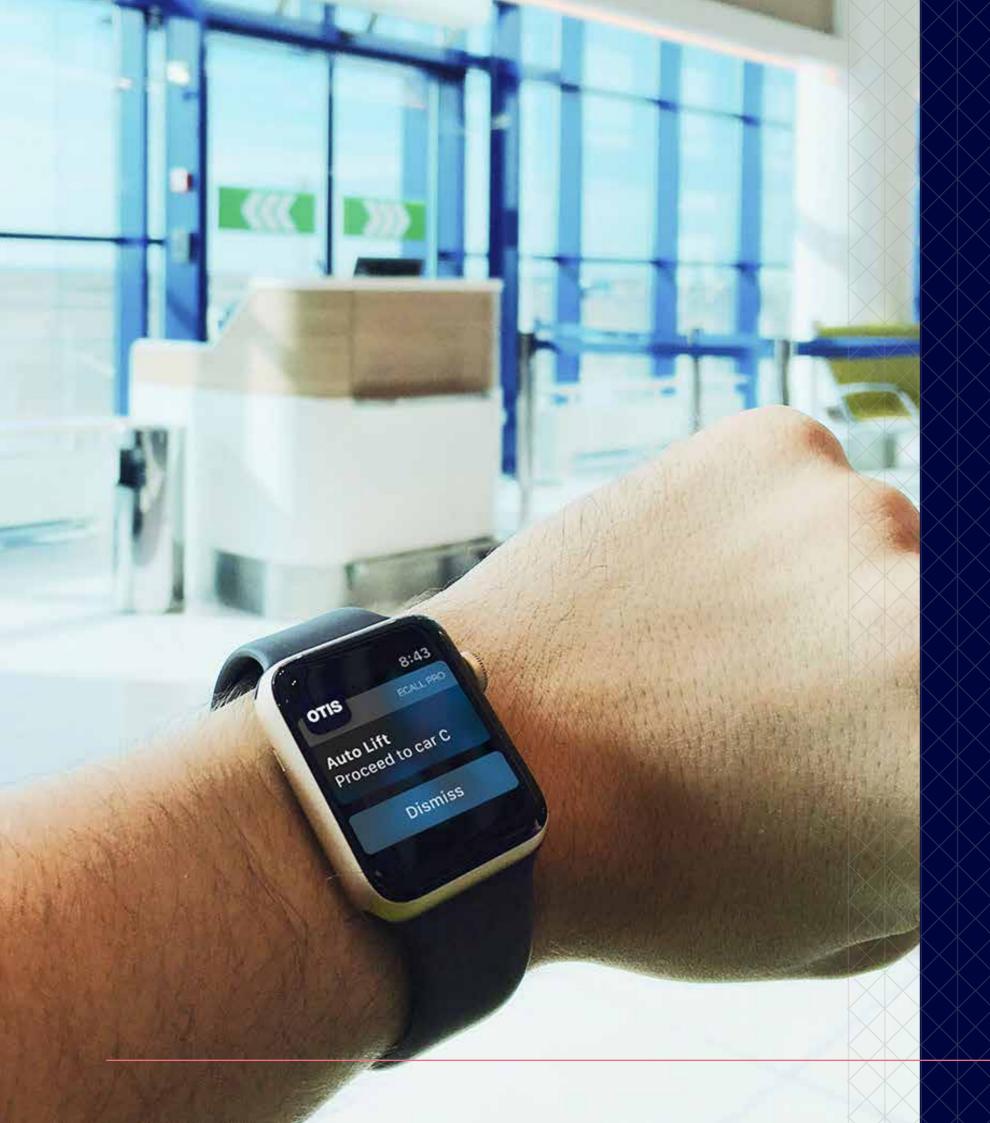

+ PUTTING PASSENGERS IN CONTROL

Our eCall™ app is giving each passenger their own personal elevator button, enabling them to use their smartphones to call an elevator in advance, so it's ready when they arrive.