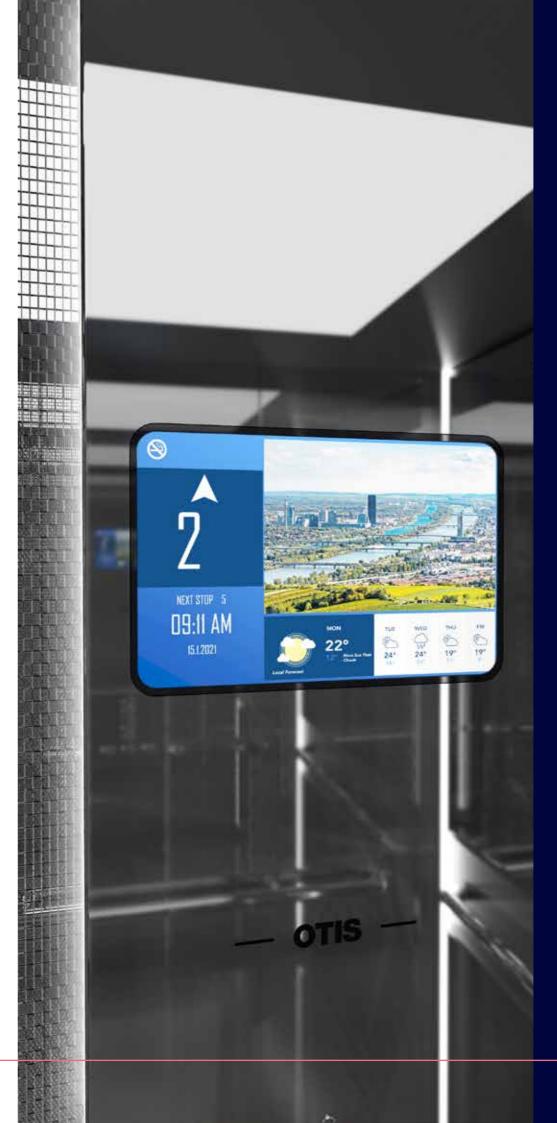

elevators to reach floors in similar zones.

The Otis eView<sup>™</sup> display integrates seamlessly into the elevator cab and enables buildings to create customizable information and entertainment, along with OTISLINE® support in the event of an emergency.

#### eView<sup>™</sup> for emergencies

The in-cab display connects passengers with OTISLINE via video chat to provide greater peace of mind during an entrapment.