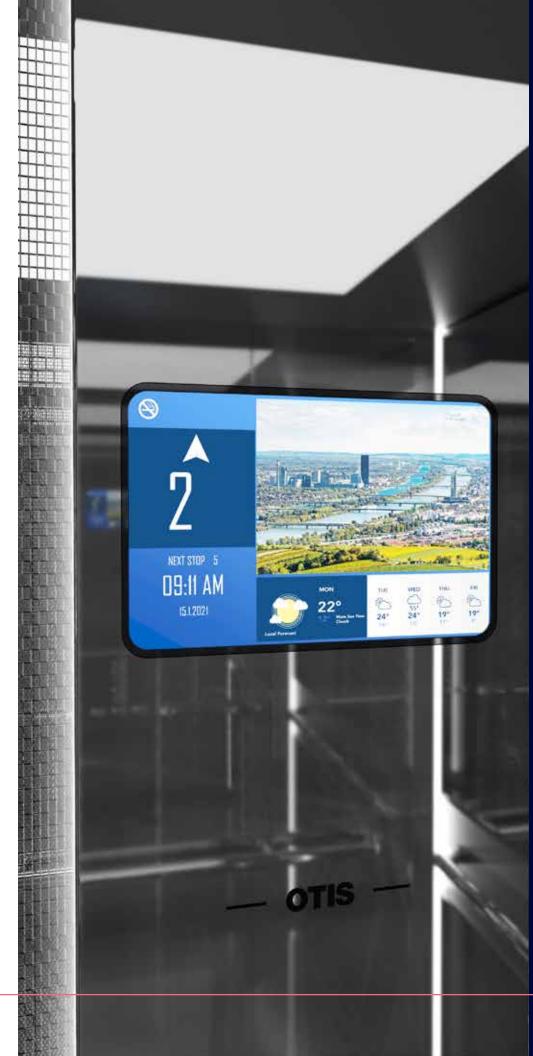

INFORMED AND CONNECTED

The Otis eView<sup>™</sup> display integrates seamlessly into the elevator cab and enables buildings to create customizable information and entertainment, along with OTISLINE® support in the event of an emergency.

### eView for emergencies

The in-cab display connects passengers with OTISLINE via video chat to provide greater peace of mind during an entrapment.