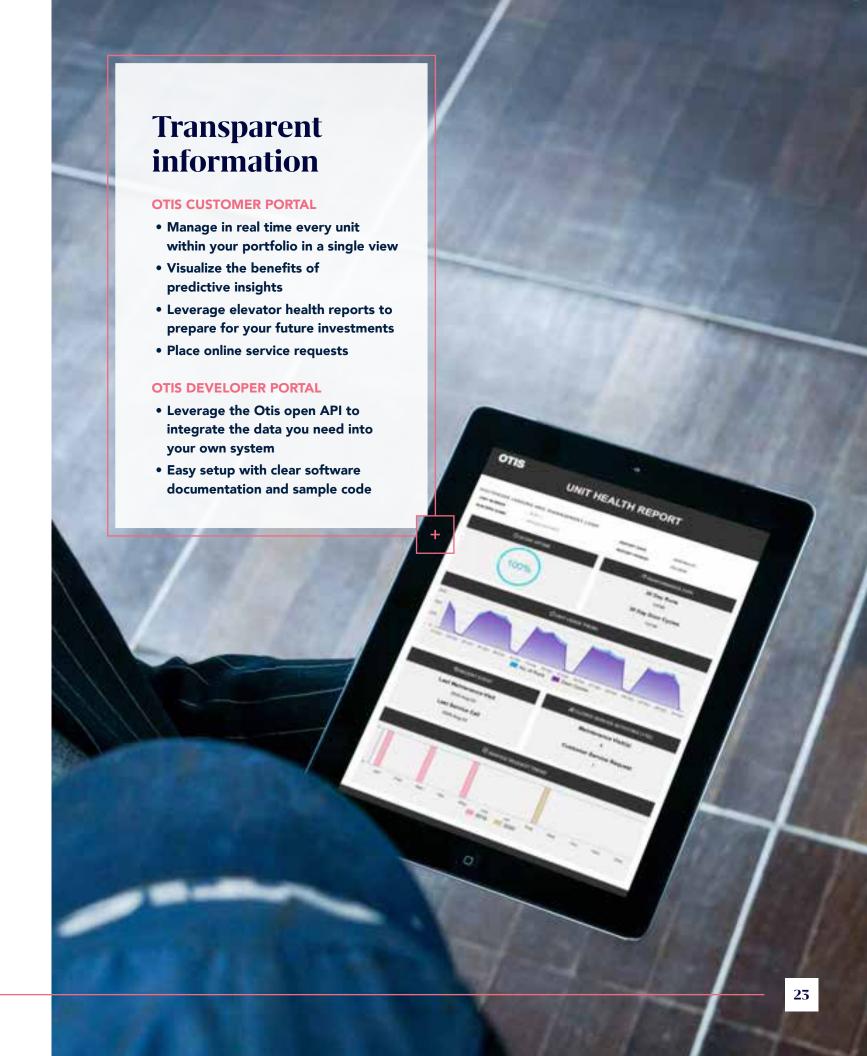

### **CUSTOMER PORTAL**

Get instant updates on the health, maintenance and account status of your elevator. Manage all your units in one place.

### **DEVELOPER PORTAL (OTIS APIs)**

Connect your Otis data seamlessly to your existing building management applications.