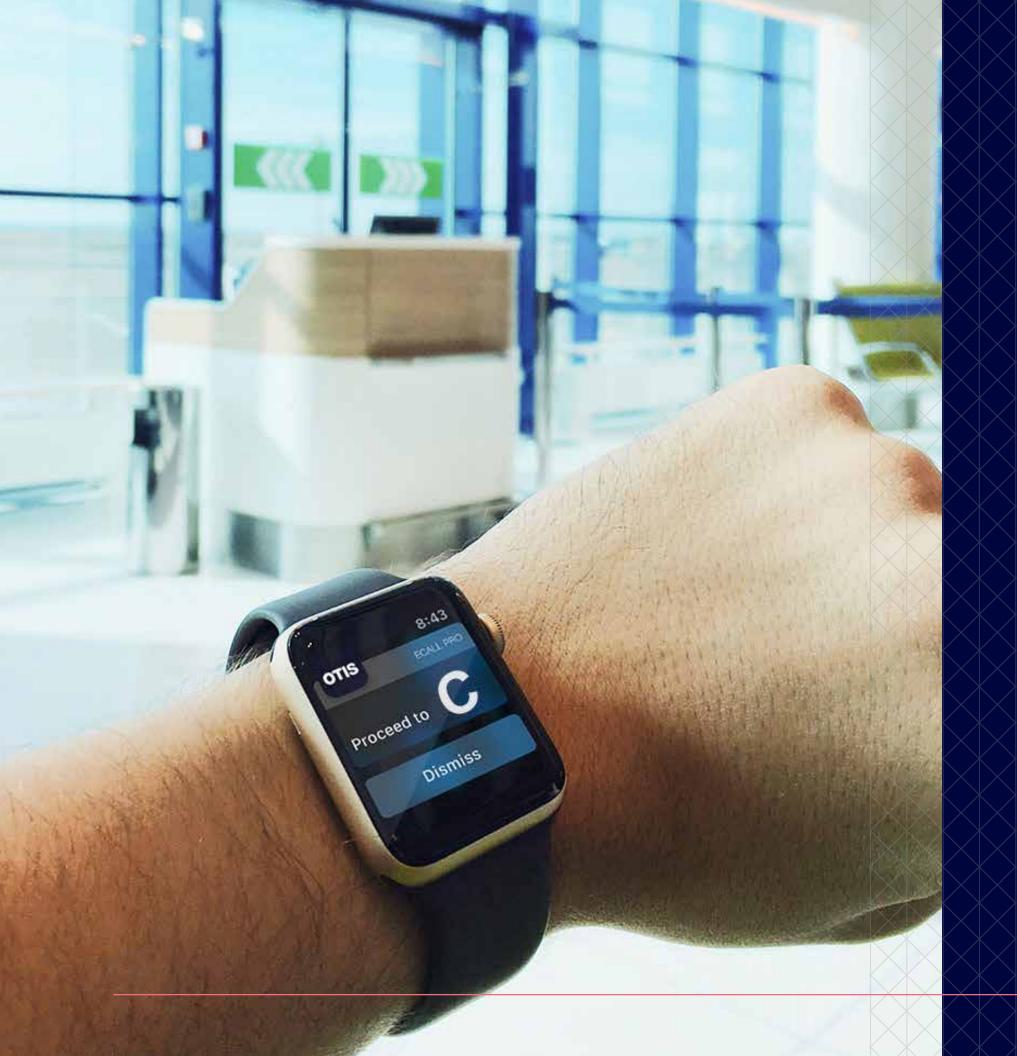

- + PUTTING PASSENGERS IN CONTROL

  Our eCall™ app is giving each passenger their own personal elevator button, enabling them to use their smartphones to call an elevator in advance, so it's ready when they arrive.
- + SEAMLESS MEETS TOUCHLESS