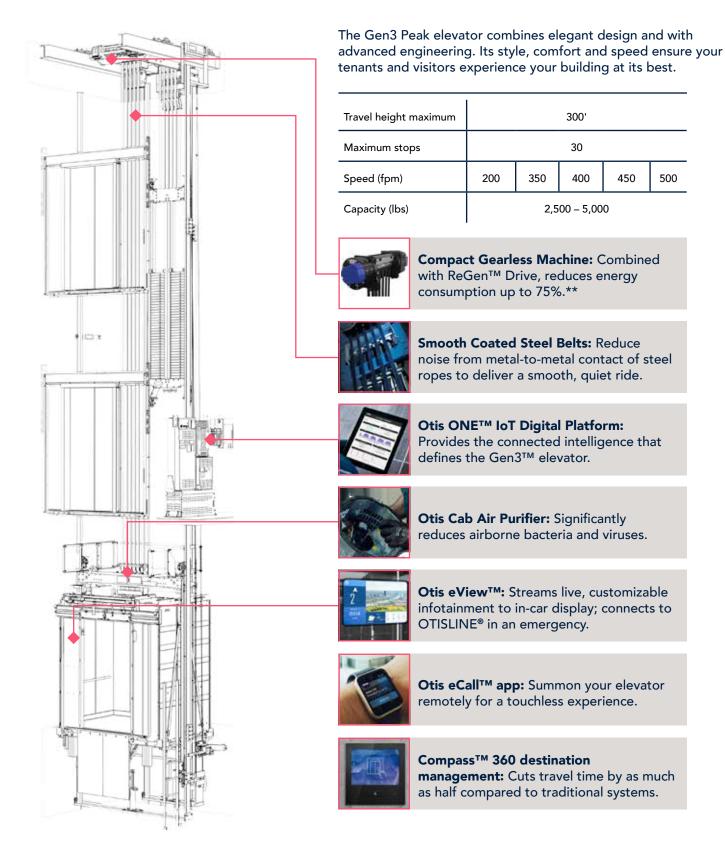

Compact Gearless Machine: Combined with ReGen™ Drive, reduces energy consumption up to 75%.\*\*

Otis ONE™ IoT Digital Platform:
Provides the connected intelligence that defines the Gen3™ elevator.

**Smooth Coated Steel Belts:** Reduce noise from metal-to-metal contact of steel ropes to deliver a smooth, quiet ride.

Otis Cab Air Purifier: Significantly reduces airborne bacteria and viruses.

Otis eView<sup>TM</sup>: Streams live, customizable infotainment to in-car display; connects to OTISLINE® in an emergency.

Otis eCall™ app: Summon your elevator remotely for a touchless experience.

Compass™ 360 destination management: Cuts travel time by as much as half compared to traditional systems.

### Gen3 Peak™ elevator

<sup>\*</sup>This model is one option for Gen3 Peak elevator

<sup>\*</sup>This model is one option for Gen3 Edge elevator

<sup>\*\*</sup>Compared to conventional systems without regenerative technology.