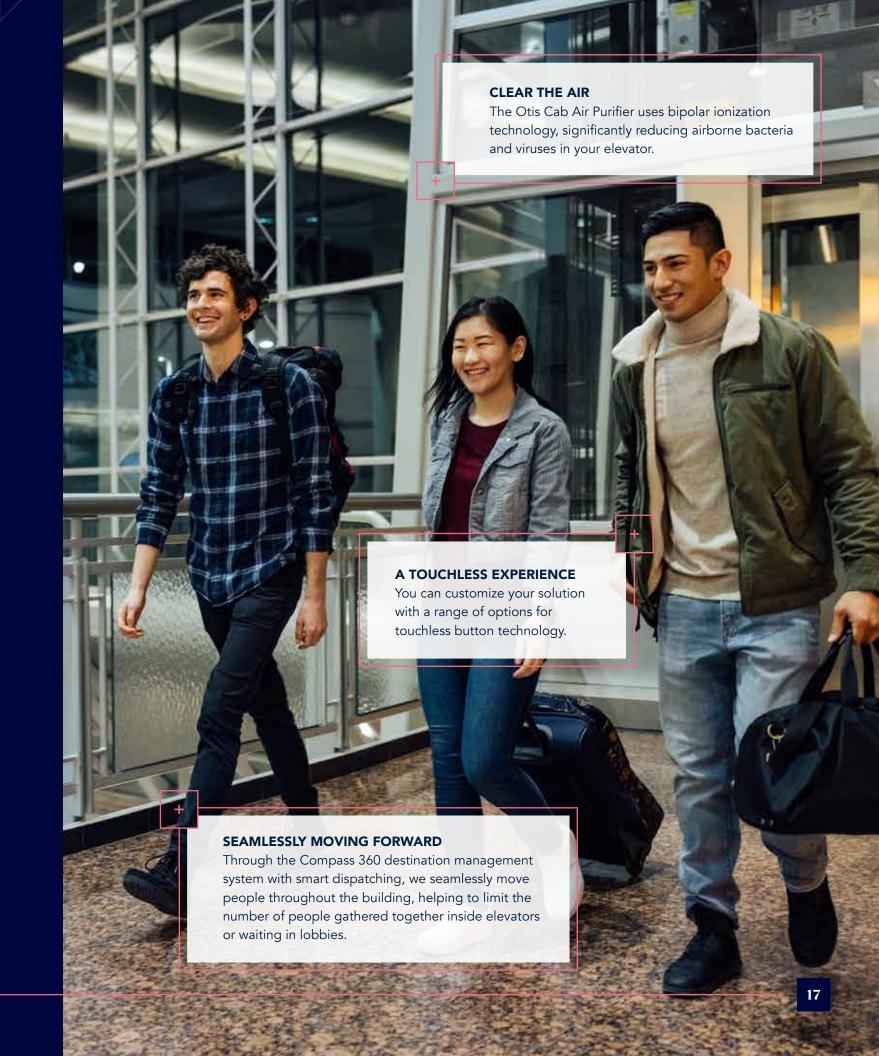

Otis Cab Air Purifier: Significantly reduces airborne bacteria and viruses.

Otis eView<sup>TM</sup>: Streams live, customizable infotainment to in-car display; connects to OTISLINE® in an emergency.

Otis eCall™ app: Summon your elevator remotely for a touchless experience.

Compass™ 360 destination management: Cuts travel time by as much as half compared to traditional systems.

  The Gen3 elevator offers options such as touchless technology to safely and quickly get passengers where they need to go.