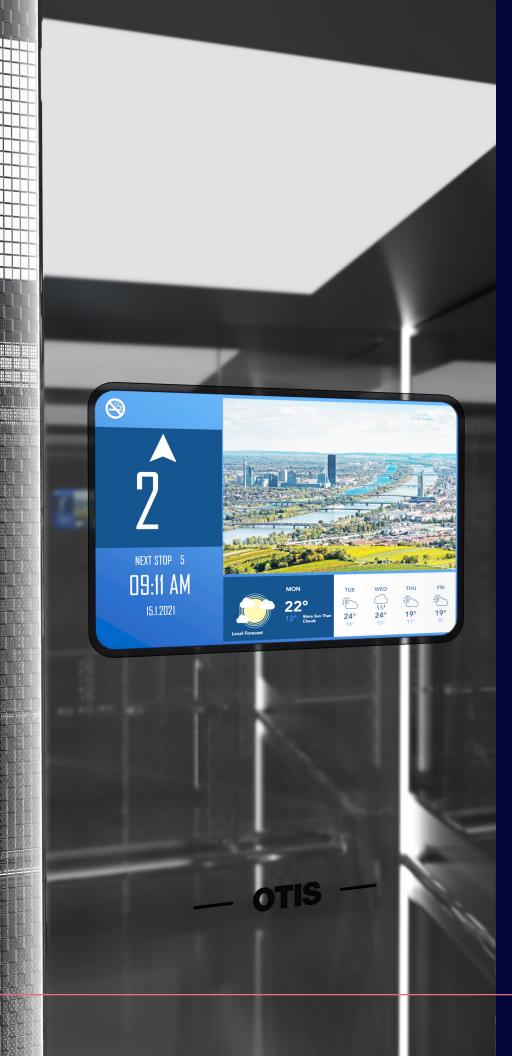

### INFORMED AND CONNECTED

The Otis eView<sup>™</sup> display integrates seamlessly into the elevator cab and enables buildings to create customizable information and entertainment, along with OTISLINE<sup>®</sup> support in the event of an emergency.