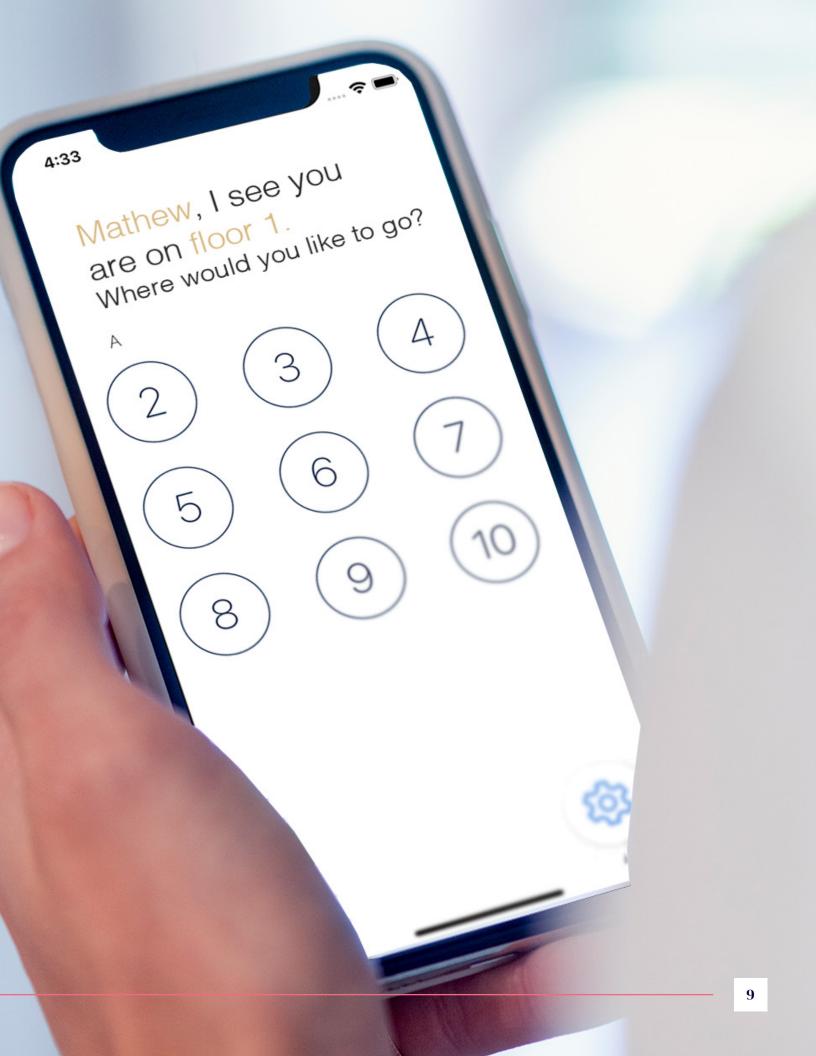

### PUTTING PASSENGERS IN CONTROL

Our eCall<sup>™</sup> app is giving each passenger their own personal elevator button, enabling them to use their smartphones to call an elevator in advance, so it's ready when they arrive.