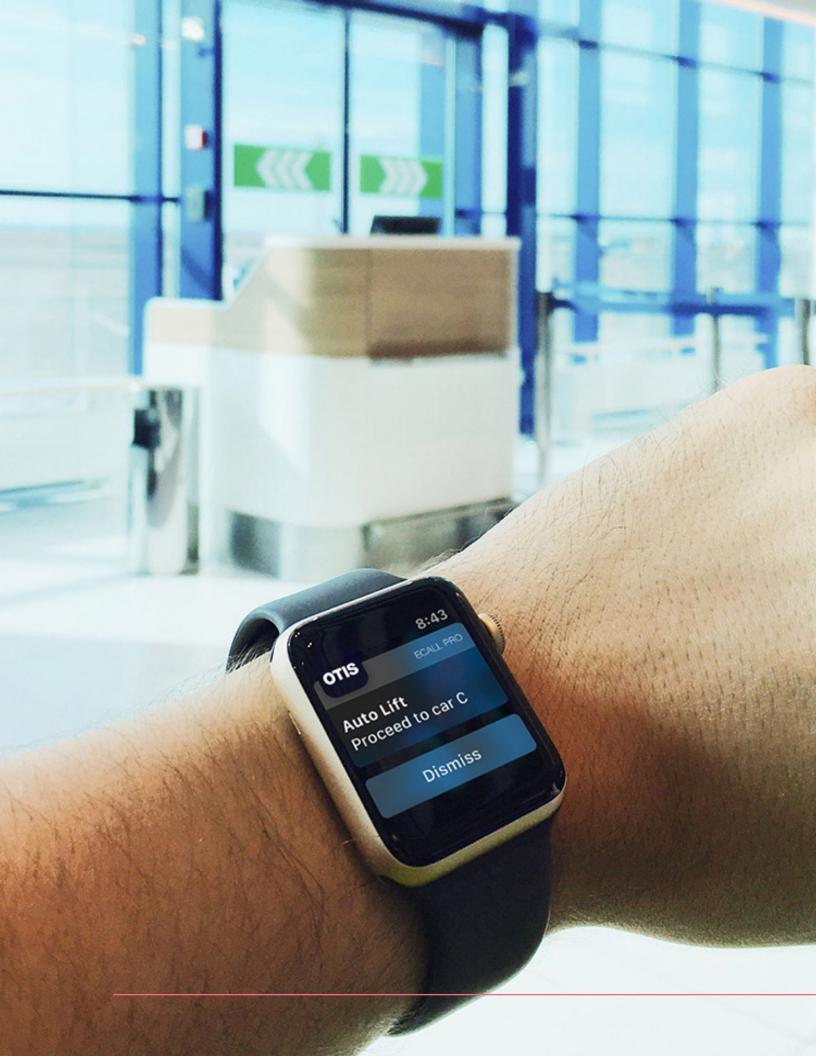

### PUTTING PASSENGERS IN CONTROL

Our eCall<sup>™</sup> app is giving each passenger their own personal elevator button, enabling them to use their smartphones to call an elevator in advance, so it's ready when they arrive.