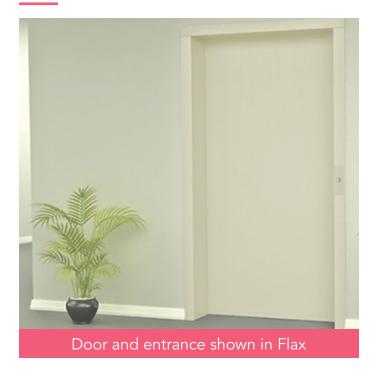

# **Advanced Cab Design**

### FIBER REINFORCED LAMINATE PANELS



Otis' Advanced Cab Design uses fiber reinforced laminate (FRL) wall panels from Panolam® Surface Systems, a leading supplier of laminate surface solutions.

A grouping of woodgrains, solids, stones and metals from Panolam's Pionite and Nevamar laminate products provide design flexibility for a wide range of environments.





**NS461** 

**NA709** 

Pattern images are representative samples. Color may differ slightly from actual product. Please refer to actual samples.



## **Doors & Entrances**

#### **PAINTED SURFACES**





### **STEEL SURFACES**





**Satin Stainless** Steel