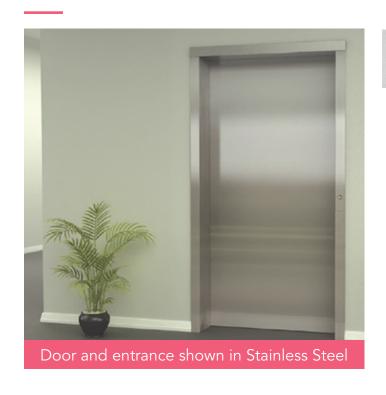

# **Advanced Cab Design**

### FIBER REINFORCED LAMINATE PANELS



Otis' Advanced Cab Design uses fiber reinforced laminate (FRL) wall panels from Panolam® Surface Systems, a leading supplier of laminate surface solutions.

A grouping of woodgrains, solids, stones and metals from Panolam's Pionite and Nevamar laminate products provide design flexibility for a wide range of environments.





**NS461** 

**NA709** 

Pattern images are representative samples. Color may differ slightly from actual product. Please refer to actual samples.



## **Doors & Entrances**

#### **PAINTED SURFACES**





### **STEEL SURFACES**





**Satin Stainless** Steel