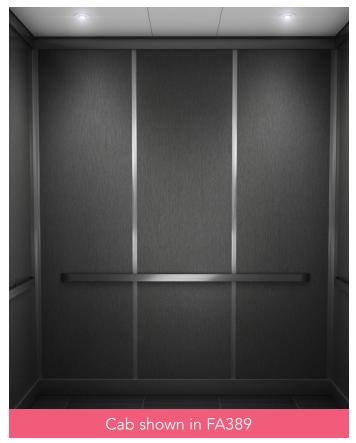

# **Advanced Cab Design**

### FIBER REINFORCED LAMINATE PANELS

Otis' Advanced Cab Design uses fiber reinforced laminate (FRL) wall panels from Panolam® Surface Systems, a leading supplier of laminate surface solutions.

A grouping of woodgrains, solids, stones and metals from Panolam's Pionite and Nevamar laminate products provide design flexibility for a wide range of environments.

**NS461** 

**NA709** 

Pattern images are representative samples. Color may differ slightly from actual product. Please refer to actual samples.