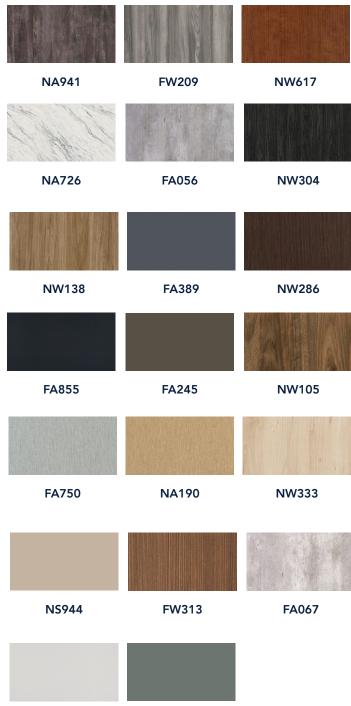

### FIBER REINFORCED LAMINATE PANELS

Otis' Advanced Cab Design uses fiber reinforced laminate (FRL) wall panels from Panolam® Surface Systems, a leading supplier of laminate surface solutions.

A grouping of woodgrains, solids, stones and metals from Panolam's Pionite and Nevamar laminate products provide design flexibility for a wide range of environments.

**NS461** 

**NA709** 

Pattern images are representative samples. Color may differ slightly from actual product. Please refer to actual samples.