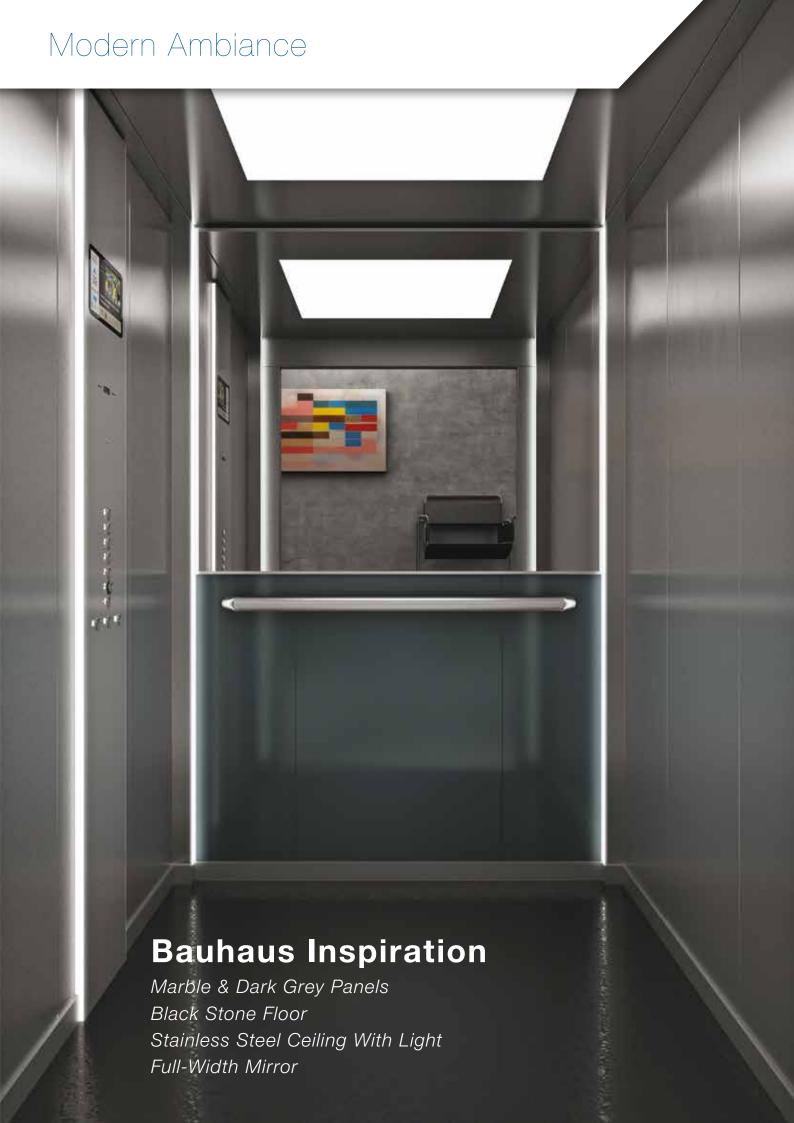

# Modern Ambiance

# **New Baroque Inspiration**

Golden Brushed Aluminium & Silver Arabesque Panels Baltic White Floor Stainless Steel Ceiling Full-Width Mirror