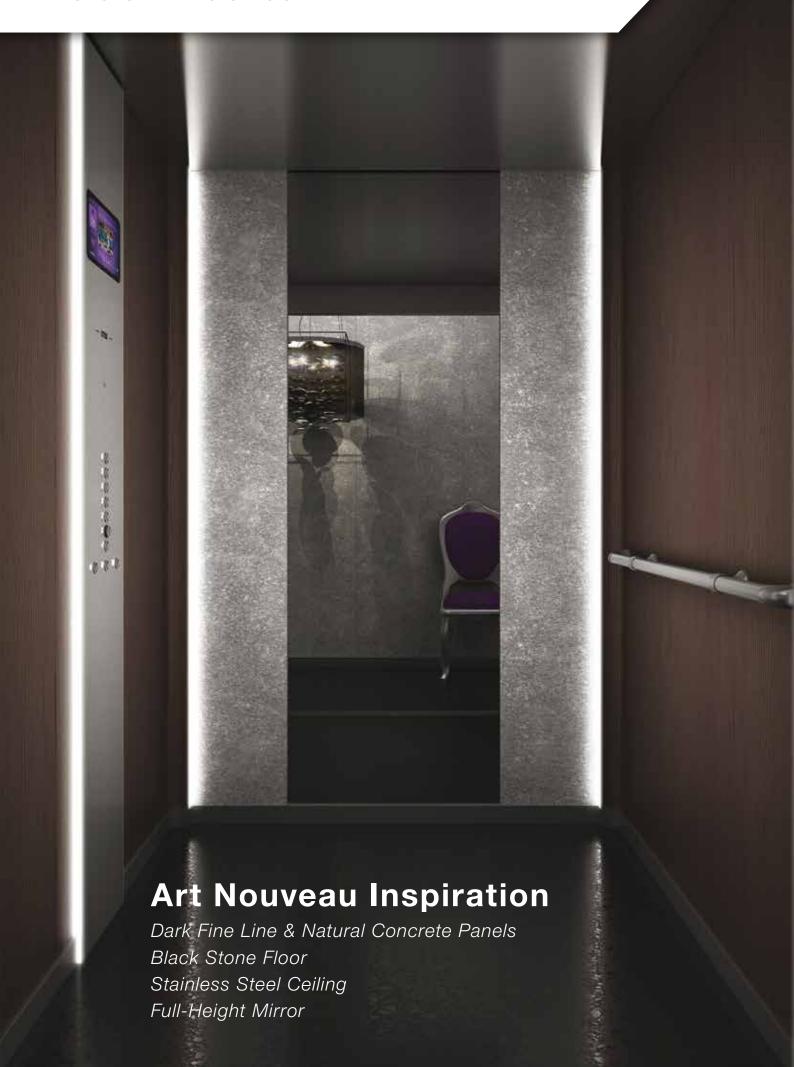

# **New Baroque Inspiration**

Golden Brushed Aluminium & Silver Arabesque Panels Baltic White Floor Stainless Steel Ceiling Full-Width Mirror