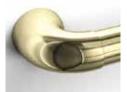

## MIRRORS

Full Height

Shadow

Glossy Black

CEILINGS

MIRRORS

Full Height

<sup>\*</sup>Side panel materials available for all panels.