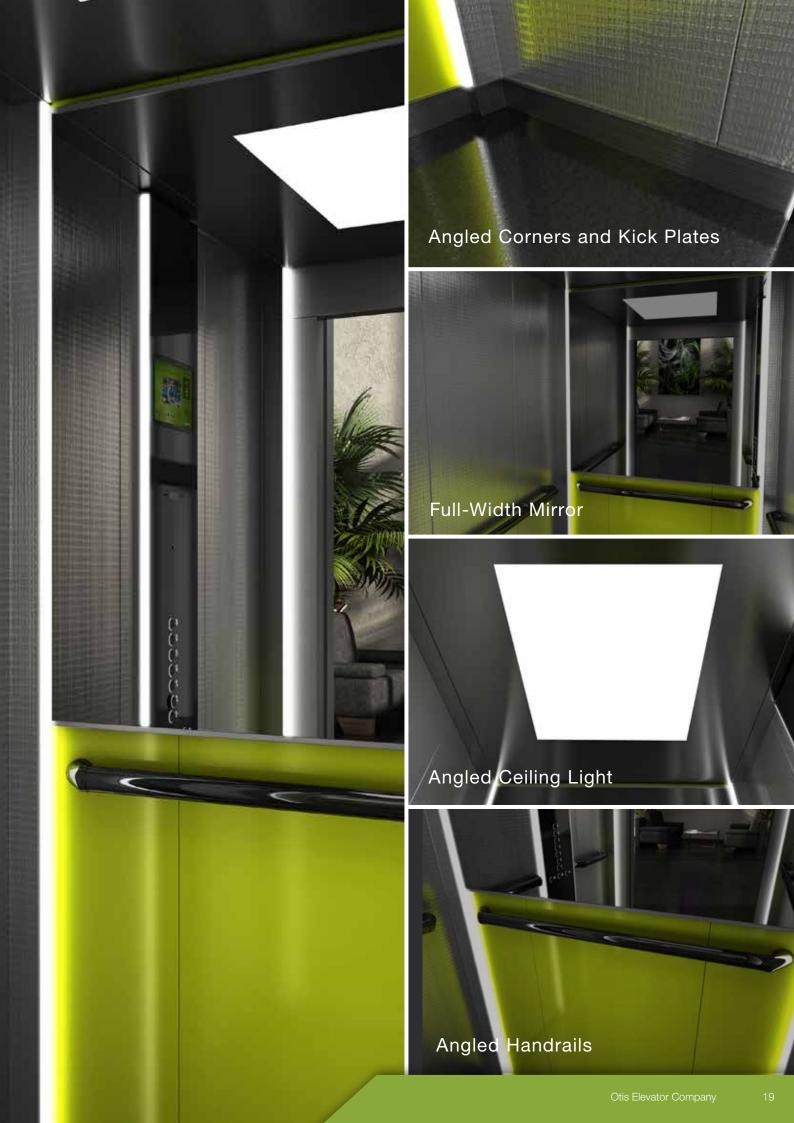

PANELS







## MIRRORS





Full Height





# Natural Ambiance















### RUBBER FLOORS









REAR PANELS

STONE FLOORS























Silver Pearl









MIRRORS







<sup>\*</sup>Side panel materials available for all panels.





















REAR PANELS











Pearl White



Shadow



Glossy Black











CEILINGS









MIRRORS







Full Height

<sup>\*</sup>Side panel materials available for all panels.



### STANDARD

### ADVANCED

#### PREMIUM

HANDRAILS



Brushed Chrome



Brushed Chrome



Mirror Chrome



Brushed Chrome



Mirror Chrome



Brushed Gold



Mirror Gold

CONTROL PANEL



Brushed Stainless Steel



Brushed Stainless Steel



Brushed Stainless Steel



**Brushed Gold** 



Stainless Steel



**Mirror Gold** 





























### RUBBER FLOORS



















## REAR PANELS











MIRRORS





\*Side panel materials available for all panels.

# Modern Ambiance



# **New Baroque Inspiration**

Golden Brushed Aluminium & Silver Arabesque Panels Baltic White Floor Stainless Steel Ceiling Full-Width Mirror

### REAR PANELS

### REAR & SIDE PANELS





















### RUBBER FLOORS









STONE FLOORS



















CEILINGS





MIRRORS

















### REAR PANELS









STONE FLOORS





**Pearl White** 



















MIRRORS







<sup>\*</sup>Side panel materials available for all panels.



### STANDARD

### ADVANCED

#### PREMIUM

HANDRAILS



Brushed Chrome



Chrome





Mirror Chrome





Brushed Dark Grey



Mirror Chrome



Mirror Dark Grey

CONTROL PANEL



Brus