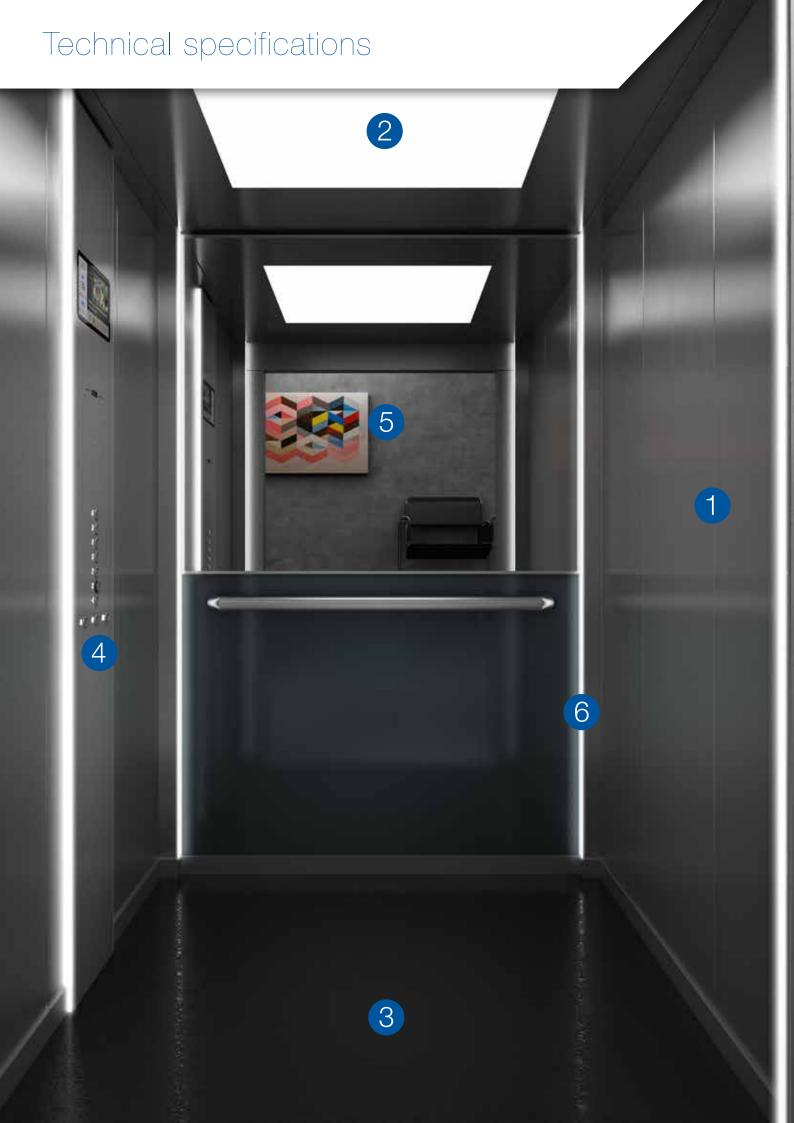

# 1) Side and Rear Panels

Standard: Otis skin plates / PVC-coated metal sheet

Advanced: Laminates and stainless steel vandal resistant panel

Premium: Quality wood and stainless steel laminates

# 2 Ceilings

Ceilings are designed for easier and faster maintenance Ceilings with lighting use low-energy-consumption (LED) lighting with standby mode

# 3 Floors

Standard: Highly-durable rubber

Advanced: Highly-durable rubber and stone

Premium: Highly-durable stone

# 4 Operating Panel

LED lighting with standby mode

# Mirrors

Natural tone

# 6 Corners

LED lighting along the sides with standby mode