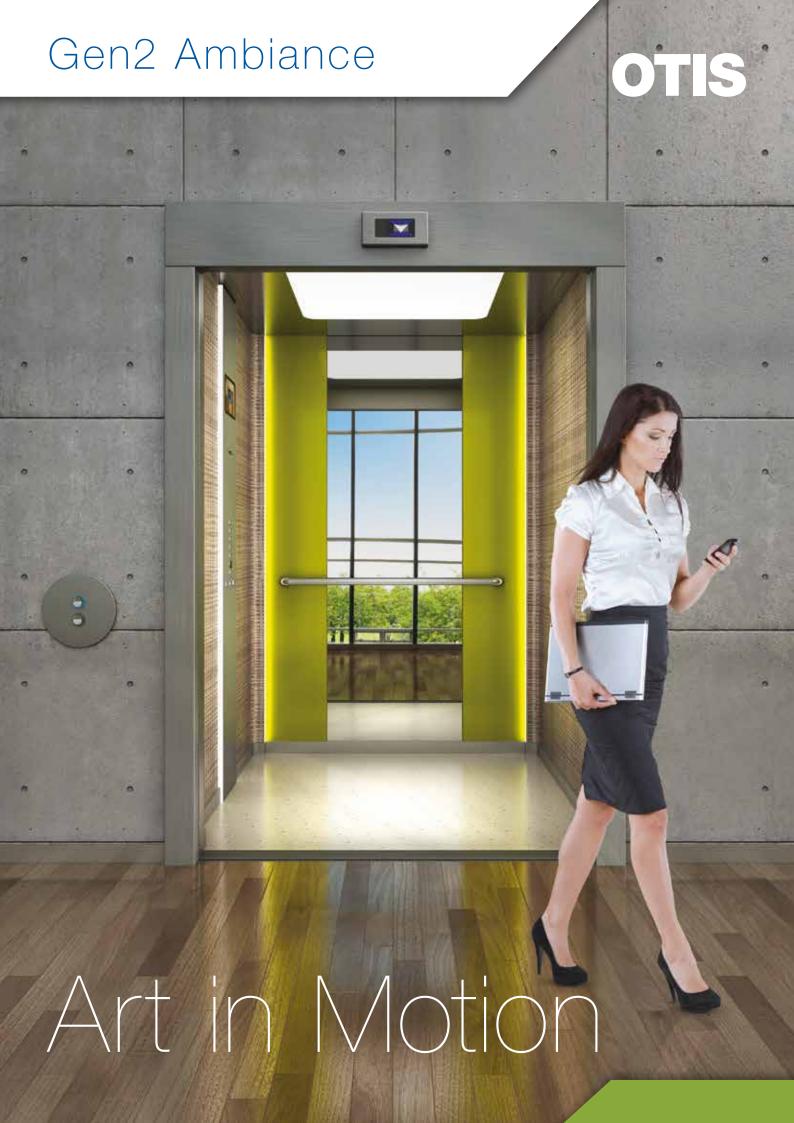

Each building is a footprint in a city, a heritage of time. The Gen2 ambiance collection allows you to choose a design that compliments your project style and makes it last in time.

Our Natural and Modern
ambiances offer a
contemporary collection of
timeless elevator cab interiors.

## **NATURAL**



Our design options let you choose the style and materials that match your building's interior design. With more than 400 000 combinations, you can match ambiance with any budget.

### **MODERN**



# Natural Ambiance

Inspired by 21st-century architectural movements, Natural ambiance creates a harmonious connection among the elevator, hallways and lobby.

Natural materials like wood, stone and leather are combined into a minimalistic design. Vertical lighting in the cab interior is