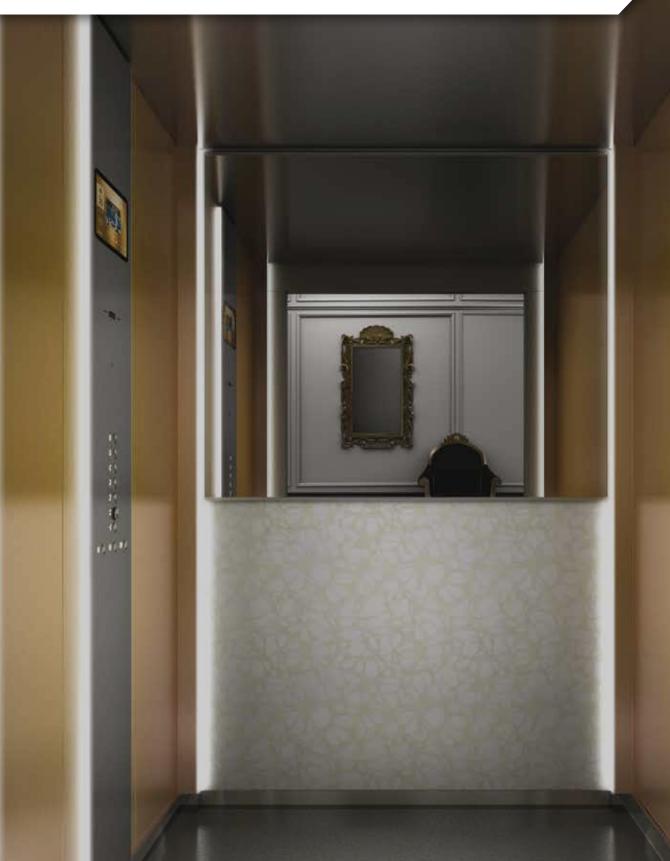

# **New Baroque Inspiration**

Golden Brushed Aluminium & Silver Arabesque Panels Baltic White Floor Stainless Steel Ceiling Full-Width Mirror