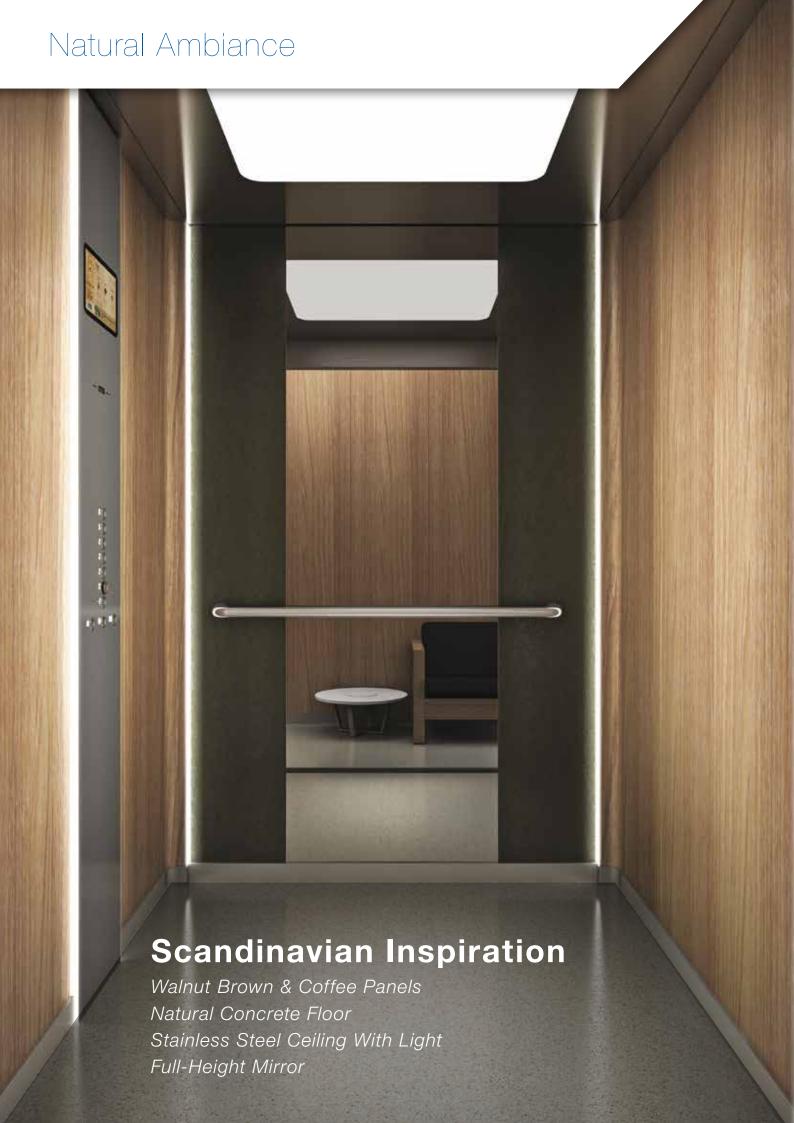

# Natural Ambiance

Inspired by 21st-century architectural movements, Natural ambiance creates a harmonious connection among the elevator, hallways and lobby.

Natural materials like wood, stone and leather are combined into a minimalistic design. Vertical lighting in the cab interior is nested along curved corners. Materials, textures and lighting combinations express natural beauty.

# Natural Ambiance