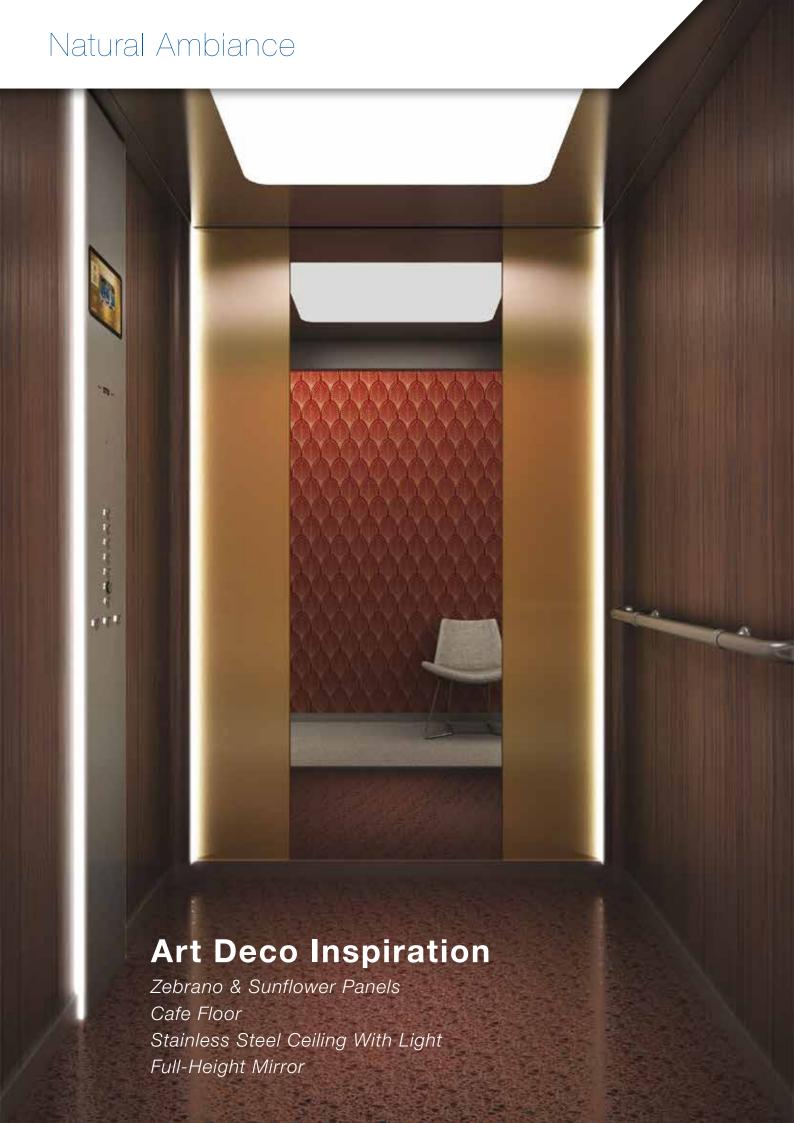

# Natural Ambiance

Inspired by 21st-century architectural movements, Natural ambiance creates a harmonious connection among the elevator, hallways and lobby.

Natural materials like wood, stone and leather are combined into a minimalistic design. Vertical lighting in the cab interior is nested along curved corners. Materials, textures and lighting combinations express natural beauty.

# Natural Ambiance