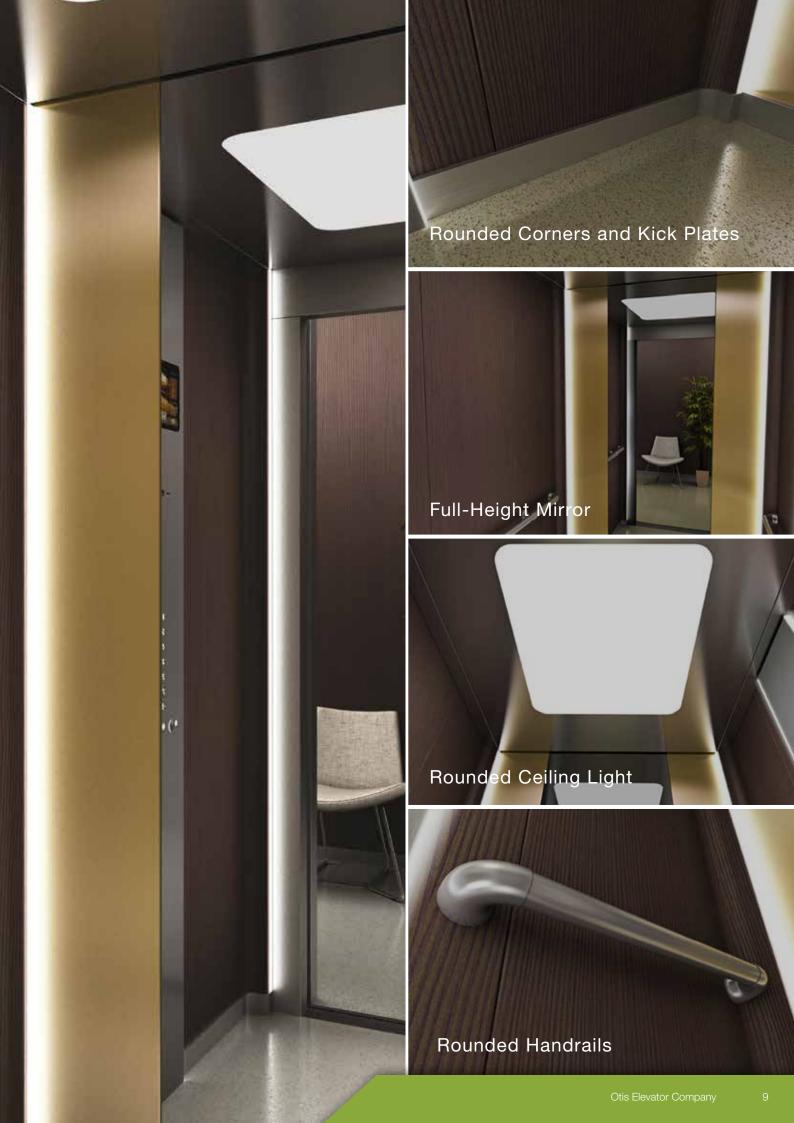

# 6 Corners

LED lighting along the sides with standby mode

# Mirrors

Natural tone

## MIRRORS

Full Height