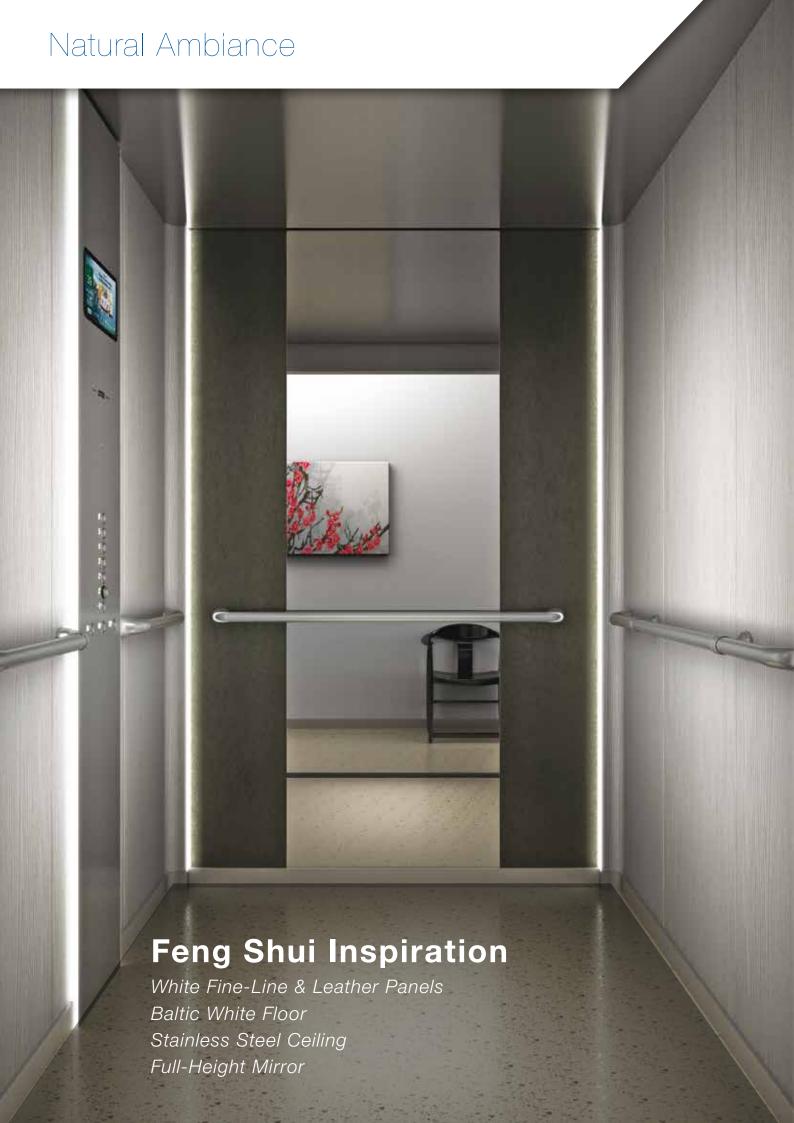

# Natural Ambiance

Inspired by 21st-century architectural movements, Natural ambiance creates a harmonious connection among the elevator, hallways and lobby.

Natural materials like wood, stone and leather are combined into a minimalistic design. Vertical lighting in the cab interior is nested along curved corners. Materials, textures and lighting combinations express natural beauty.

# Natural Ambiance