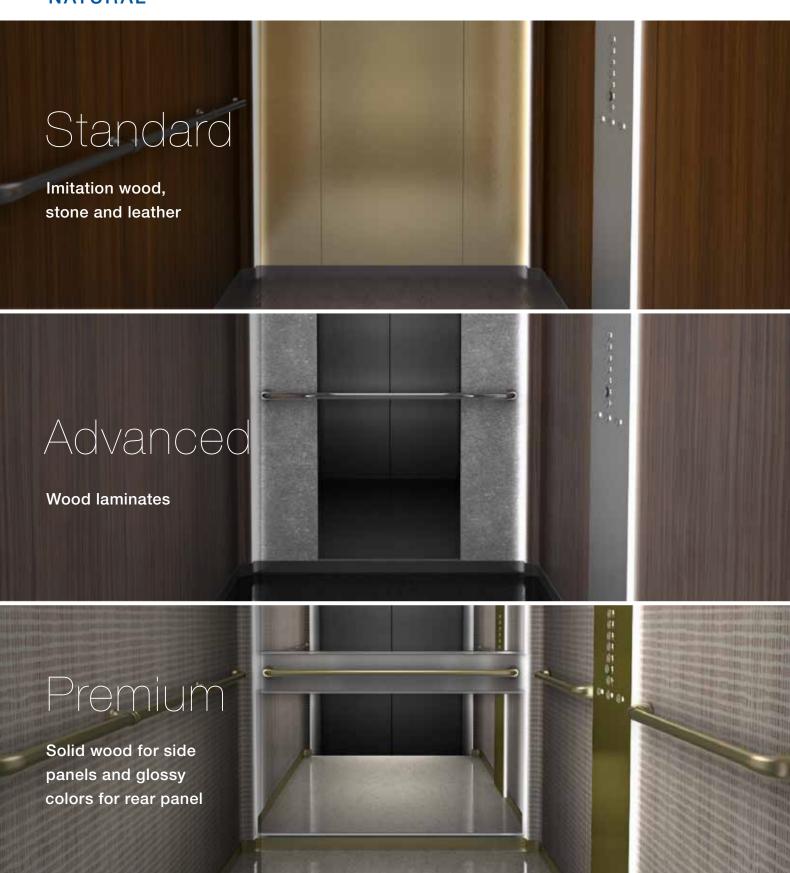

### STANDARD

### ADVANCED

#### PREMIUM

HANDRAILS

Brushed Chrome

Brushed Chrome

Mirror Chrome

Brushed Chrome

Mirror Chrome

Brushed Gold

# 1) Side and Rear Panels

Standard: Otis skin plates / PVC-coated metal sheet

Advanced: Laminates and stainless steel vandal resistant panel

Premium: Quality wood and stainless steel laminates