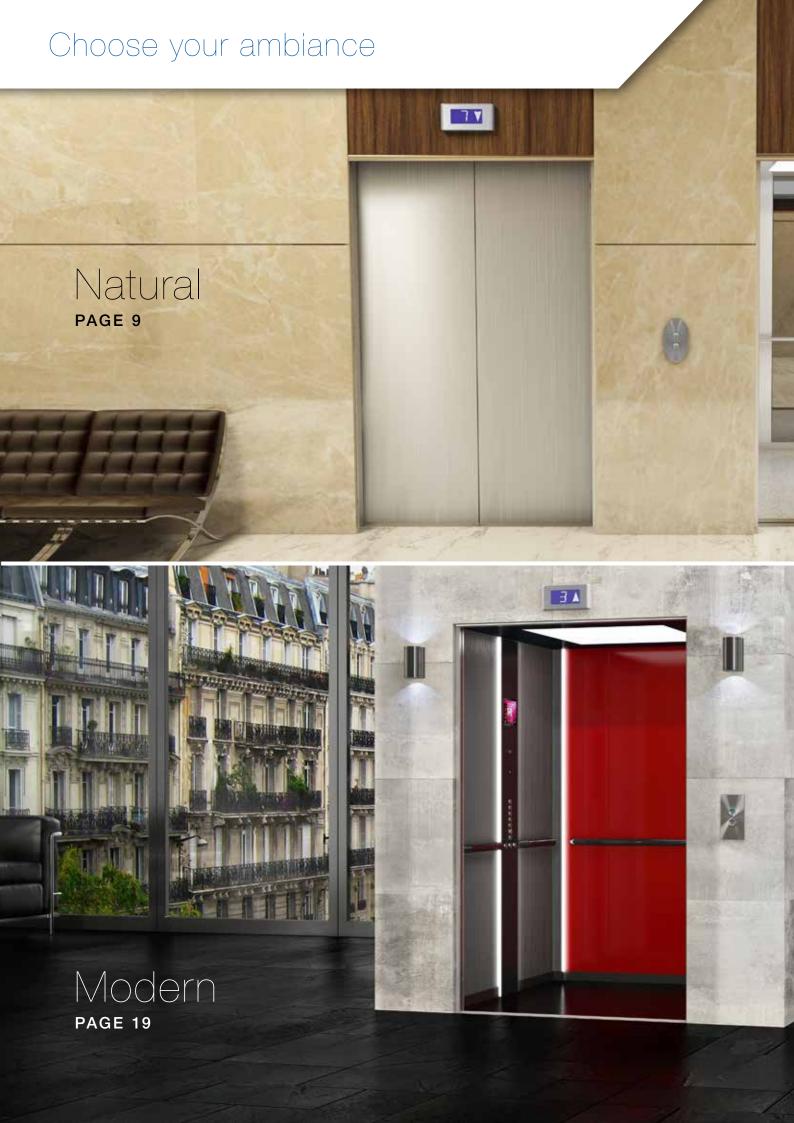

## **NATURAL**

Our design options let you choose the style and materials that match your building's interior design. With more than 400 000 combinations, you can match ambiance with any budget.

# Natural Ambiance

Inspired by 21st-century architectural movements, Natural ambiance creates a harmonious connection among the elevator, hallways and lobby.

Natural materials like wood, stone and leather are combined into a minimalistic design. Vertical lighting in the cab interior is nested along curved corners. Materials, textures and lighting combinations express natural beauty.

# Modern Ambiance