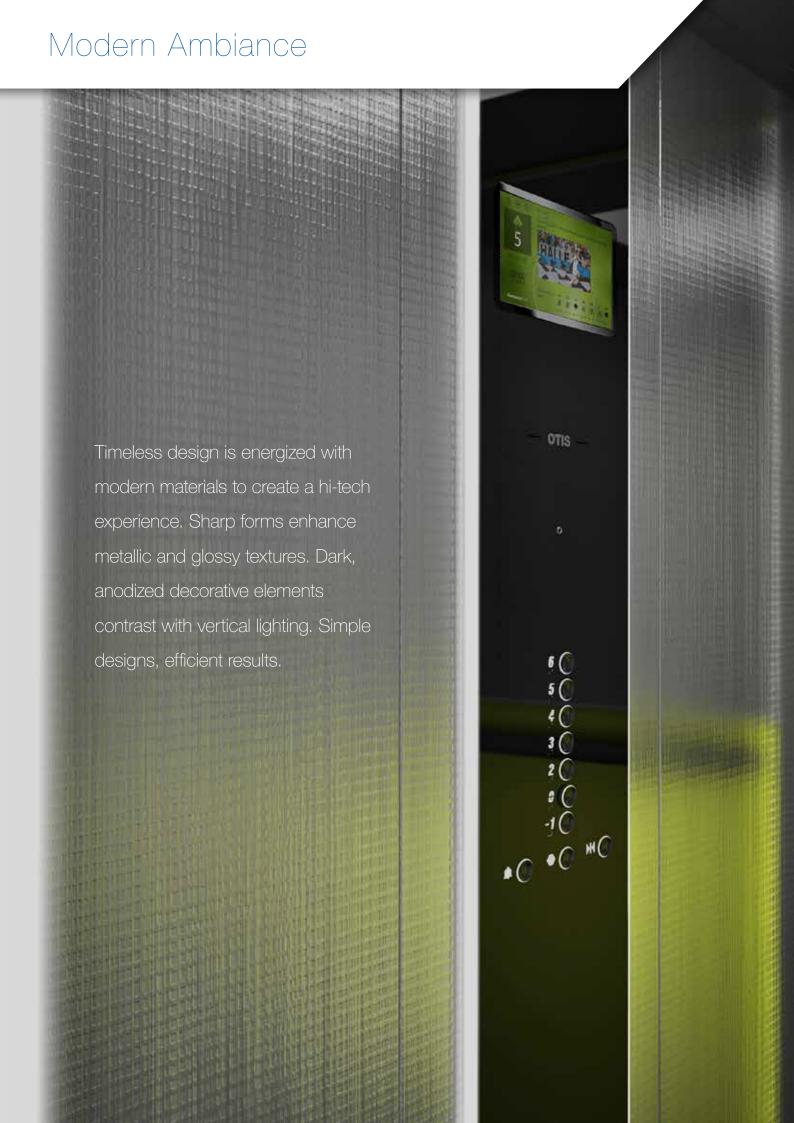

R PANELS







## MIRRORS





Full Height





# Natural Ambiance















### RUBBER FLOORS









REAR PANELS

STONE FLOORS























Silver Pearl









MIRRORS







<sup>\*</sup>Side panel materials available for all panels.





















REAR PANELS











Pearl White



Shadow



Glossy Black











CEILINGS









MIRRORS







Full Height

<sup>\*</sup>Side panel materials available for all panels.



### STANDARD

### ADVANCED

#### PREMIUM

HANDRAILS



Brushed Chrome



Brushed Chrome



Mirror Chrome



Brushed Chrome



Mirror Chrome



Brushed Gold



Mirror Gold

CONTROL PANEL



Brushed Stainless Steel



Brushed Stainless Steel



Brushed Stainless Steel



**Brushed Gold** 



Stainless Steel



**Mirror Gold** 





























### RUBBER FLOORS



















## REAR PANELS











MIRRORS





\*Side panel materials available for all panels.

# Modern Ambiance



# **New Baroque Inspiration**

Golden Brushed Aluminium & Silver Arabesque Panels Baltic White Floor Stainless Steel Ceiling Full-Width Mirror

### REAR PANELS

### REAR & SIDE PANELS





















### RUBBER FLOORS









STONE FLOORS



















CEILINGS





MIRRORS

















### REAR PANELS









STONE FLOORS





**Pearl White** 



















MIRRORS







<sup>\*</sup>Side panel materials available for all panels.



### STANDARD

### ADVANCED

#### PREMIUM

HANDRAILS



Brushed Chrome



Chrome





Mirror Chrome





Brushed Dark Grey



Mirror Chrome



Mirror Dark Grey

CONTROL PANEL



Br