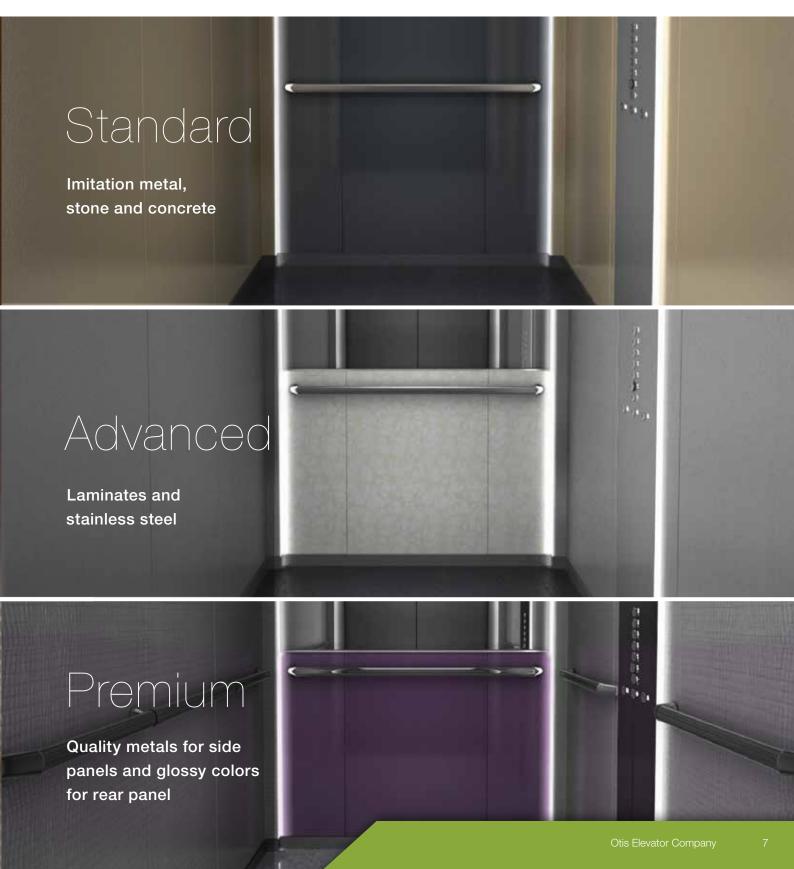

### STANDARD

### ADVANCED

#### PREMIUM

HANDRAILS

Brushed Chrome

Chrome

Mirror Chrome

Brushed Dark Grey

Mirror Chrome

Mirror Dark Grey

# 1) Side and Rear Panels

Standard: Otis skin plates / PVC-coated metal sheet

Advanced: Laminates and stainless steel vandal resistant panel

Premium: Quality wood and stainless steel laminates