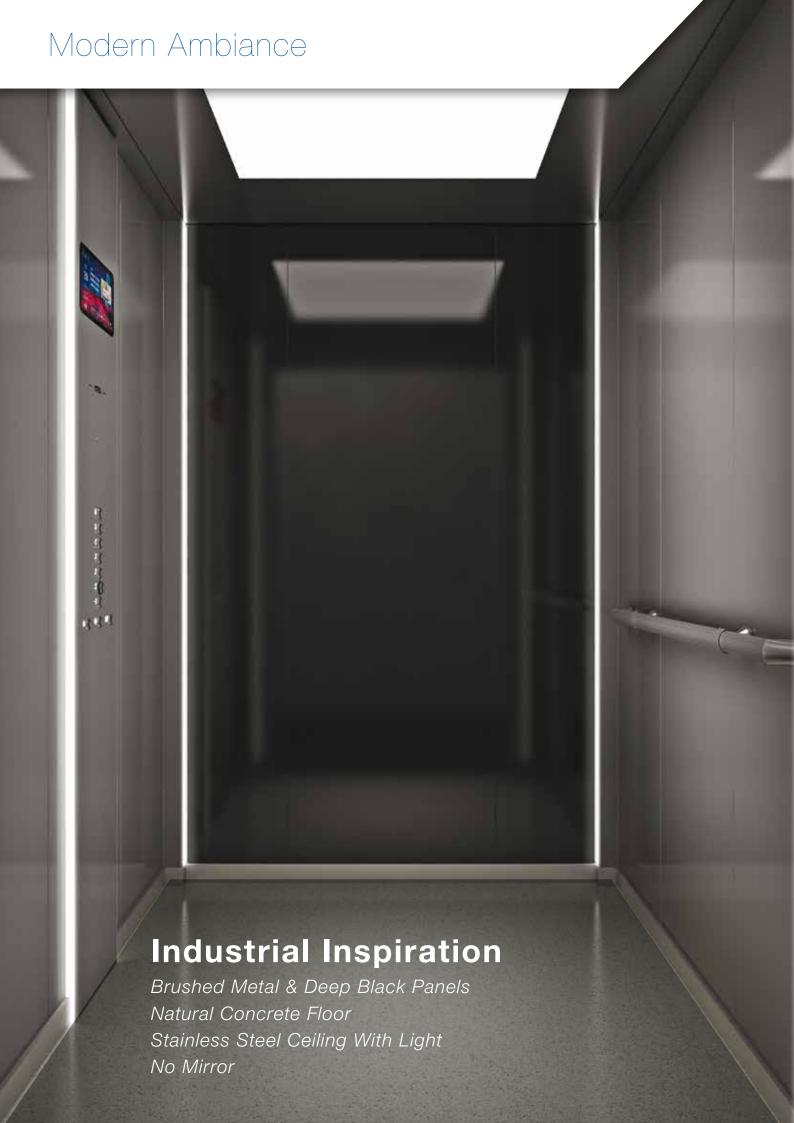

# Modern Ambiance

# **New Baroque Inspiration**

Golden Brushed Aluminium & Silver Arabesque Panels Baltic White Floor Stainless Steel Ceiling Full-Width Mirror