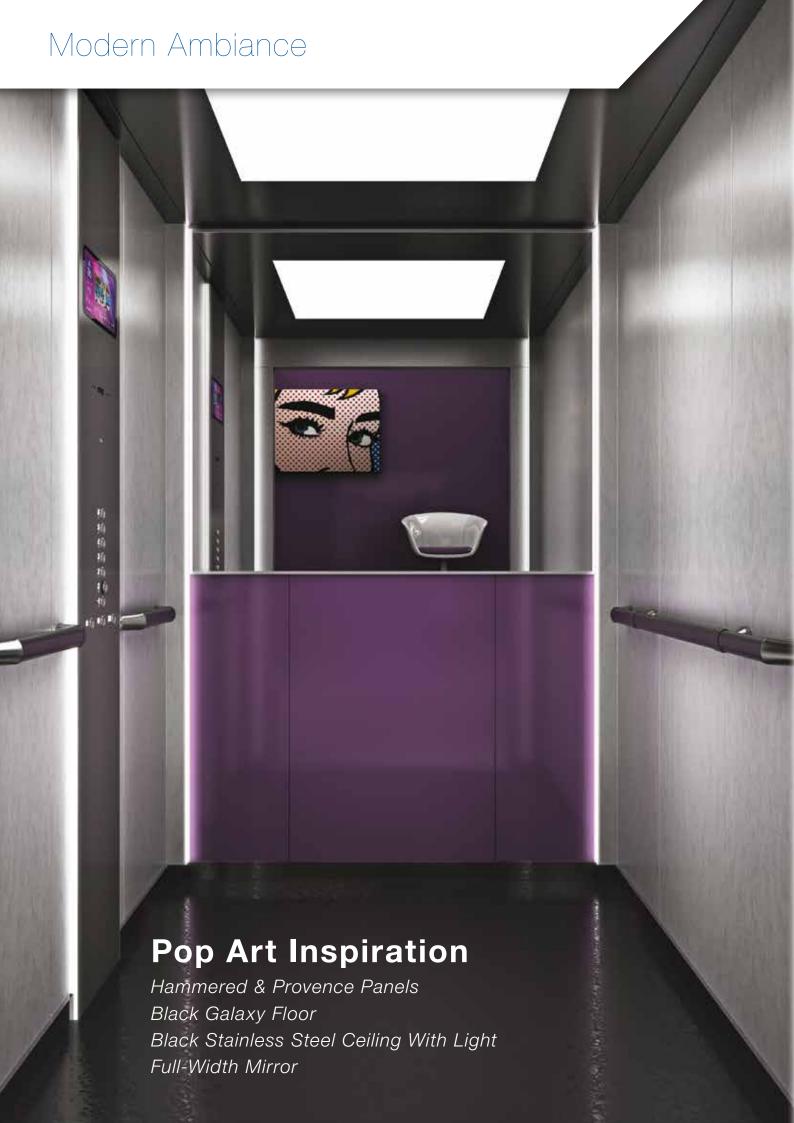

# Modern Ambiance

# **New Baroque Inspiration**

Golden Brushed Aluminium & Silver Arabesque Panels Baltic White Floor Stainless Steel Ceiling Full-Width Mirror