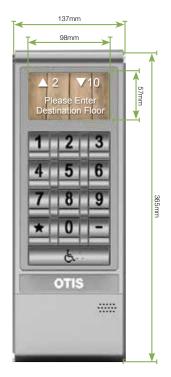

# Fitting Design

The high-quality aluminum wall-mounted unit is ergonomically designed to make viewing and selection easier.

## **Physical Dimensions (WxHxD)**

137mm x 365mm x 69mm (5.4 x 14.4 x 2.7 inch)

#### **Mounting Height**

858mm (33.77 inch) Floor to Bottom of Mounting Plate

#### Screen

4.3" Display, 480 x 272 pixel, Touchscreen