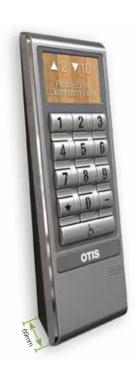

# **Destination Entry** — it's simple.

The intuitive OneCall destination entry keypad reduces hall and floor calls to the push of a single button.

#### Clear Direction

4.3" color display verifies the floor entered, and identifies which car the passenger will board.

# **Awaiting Arrival**

The display provides car position indication for up to two cars, so that passengers know where their car currently is.

#### **One-Touch Convenience**

Passengers simply select their destination floor from the standard keypad.

# Improving Security

4-digit pincode prevents unauthorized use of the elevator.

#### Accessibility

Pressing the accessibility button extends door times and activates an audible hall call mode.

# Fitting Design

The high-quality aluminum wall-mounted unit is ergonomically designed to make viewing and selection easier.

## **Physical Dimensions (WxHxD)**

137mm x 365mm x 69mm (5.4 x 14.4 x 2.7 inch)

#### **Mounting Height**

858mm (33.77 inch) Floor to Bottom of Mounting Plate

#### Screen

4.3" Display, 480 x 272 pixel, Touchscreen