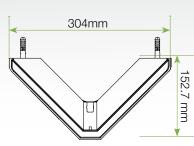

# **Marking the Way**

Static signage, available with optional LED backlighting, makes it simple for passengers to find the elevator they are assigned to. The smart, wide angle design is easy to read and matches all landing configurations.