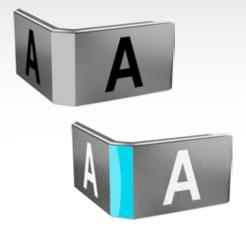

# **Marking the Way**

Static signage, available with optional LED backlighting, makes it simple for passengers to find the elevator they are assigned to. The smart, wide angle design is easy to read and matches all landing configurations.