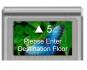

#### Clear Direction

4.3" color display verifies the floor entered, and identifies which car the passenger will board.

#### **One-Touch Convenience**

Passengers simply select their destination floor from the standard keypad.