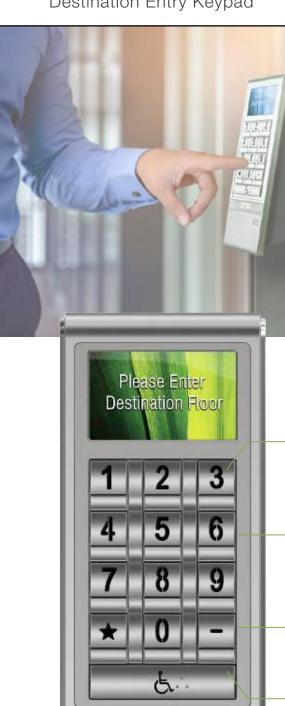

# **Destination Entry** — it's simple.

The intuitive OneCall destination entry keypad reduces hall and floor calls to the push of a single button.

#### **One-Touch Convenience**

Passengers simply select their destination floor from the standard keypad.

# Fitting Design

The high-quality aluminum wall-mounted unit is ergonomically designed to make viewing and selection easier.