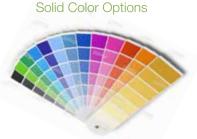

### **Customization Options**

OneCall screen can be configured to display single or multiple cars, and the background can be customized with your choice of an available solid color or one of four patterns. Screens are set directly from the keypad by an Otis mechanic.