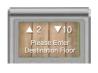

#### Clear Direction

4.3" color display verifies the floor entered, and identifies which car the passenger will board.

# **Awaiting Arrival**

The display provides car position indication for up to two cars, so that passengers know where their car currently is.