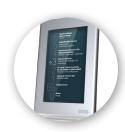

#### **FEATURES**

Convenient touchscreen operation

10" color display

Customizable user interface

Futuristic design for your building

No "jungle of signs" in front of the elevator

Destination already selected in the car

#### **Innovation**

e\*touch replaces the traditional hall call button with a simple panel whose content and layout can always be quickly and straightforwardly adapted to new circumstances by the user itself. This lets the modern "tablet culture" move into the lobbies of residential and commercial buildings.

#### Inspiration

e\*touch was developed from a user perspective and fascinates with an intuitive ease of use. The destination is selected easily by touching the tablet, it is no longer necessary to select the floor in the elevator car itself.