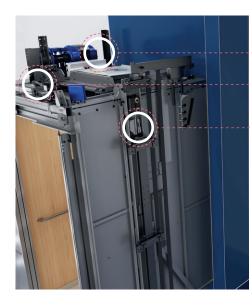

## The elevator completely reimagined

Native active electronic safeties replacing conventional overspeed mechanical governor

Absolute electronic positioning of the car in hoistway and redundant speed control

New PrimaPlus door with up to 1,100 mm opening width and 2,200 mm opening height

> New foldable toe guard for silent operation on low pit configurations

Camera monitoring door lock

Door vibration sensor

Electronic architecture and safety chain providing data to the cloud

#### THE TECHNOLOGY

The Gen360 platform is a true digital revolution. Native electronic architecture allowed us to completely reimagine every aspect of an elevator system, setting new standards for proactive digital elevator safety.

We completely redesigned our hardware in order to provide you with the best service. We have replaced many mechanical parts with electronic components. The new Otis ONE IoT solution turns your elevator into a powerful network of sensors for real-time status updates. With 360° cameras, our experts can visually confirm, fine-tune, diagnose and solve issues remotely without even stopping the elevator, giving you unmatched stress-free reliability.