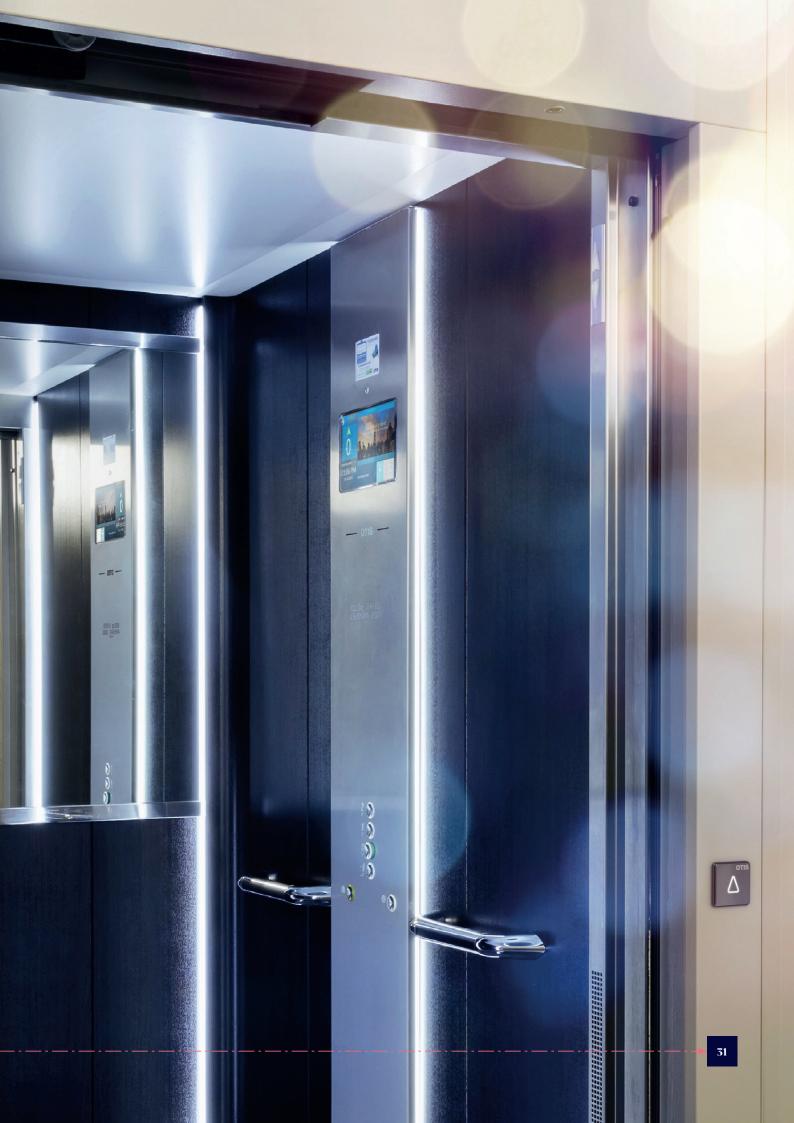

#### **GEN360 COMPLETELY REIMAGINES ELEVATOR PASSENGER EXPERIENCE.**

**The Gen360 platform delivers a smooth and entertaining journey.** Your passengers will enjoy a new large in-car display, elegantly placed behind the back mirror. Our immersive sound designs enlarge space perception, and you can now choose our new Lounge Ambiance on top of the wide range of 400,000 other design configurations. In addition the Gen360 introduces a new range of hall fixtures and enhanced remote call functionalities - eCall.

#### eView IN-CAR DISPLAY

Custom announcements, infotainment live feeds (news, weather...), phone land line elimination: eView is much more than just a screen. 10" standard, discover the optional large eView 18" behind back mirror.

#### HALL FIXTURES

Redesigned hall fixtures with greater contrast, inspired by EN 81-70.

reddot winner 2021