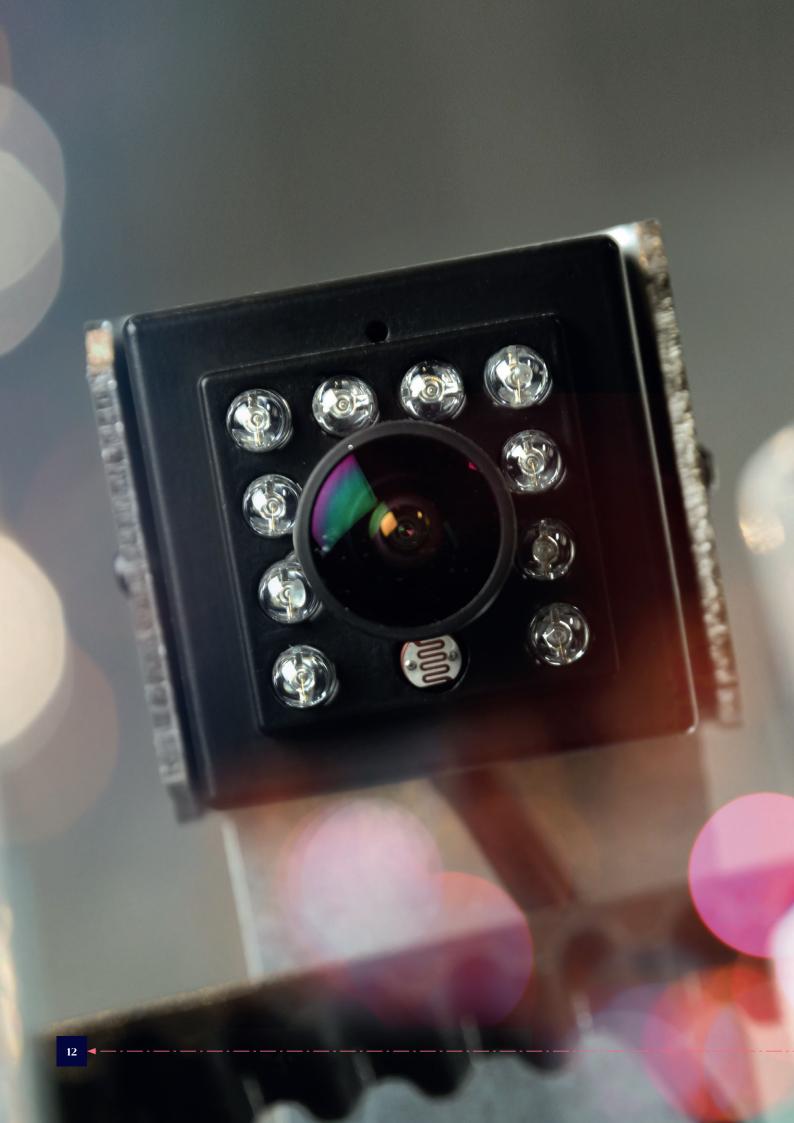

#### DIGITALLY NATIVE, REIMAGINED SERVICE

The Gen360 platform goes beyond simply adding sensors. Thanks to the native integration of Otis ONE, our Internet of Things solution, Gen360 generates proactive and predictive insights. The 360° hoistway vision cameras let our experts remotely assess inside and below the car as well as door lock for quick problem diagnosis. The elevator system performance is constantly monitored and analyzed. And what's more, Gen360 provides real-time information on the health of your unit.

#### 360° VISION WITH CAMERAS

to confirm and fine tune diagnosis (door lock and under-the-car cameras).