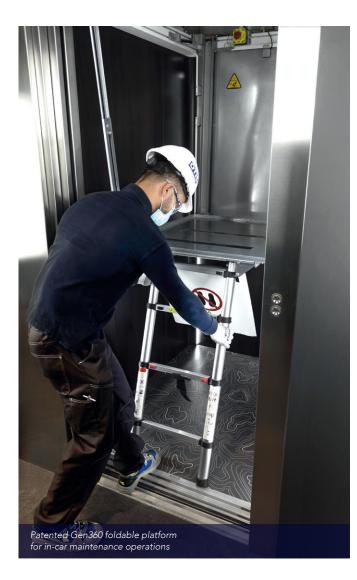

### BUILD, DESIGN, AND INSULATE IN A WATERTIGHT WAY

The Gen360 platform eliminates the need to perform any maintenance operation from the top of the car. As a result, you no longer need refuge space at the top of the hoistway, nor do you need a "protrusion" on the roof of the building.

#### DIGITALLY NATIVE, REIMAGINED SERVICE

The Gen360 platform goes beyond simply adding sensors. Thanks to the native integration of Otis ONE, our Internet of Things solution, Gen360 generates proactive and predictive insights. The 360° hoistway vision cameras let our experts remotely assess inside and below the car as well as door lock for quick problem diagnosis. The elevator system performance is constantly monitored and analyzed. And what's more, Gen360 provides real-time information on the health of your unit.