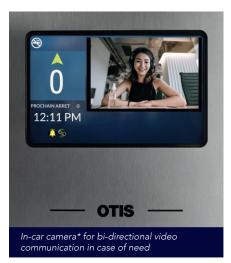

#### EMERGENCY TWO-WAY VIDEO CALLS<sup>\*</sup>

In the unlikely event of an elevator fault, our trained staff offer immediate assistance to passengers through the in-car eView screen. We'll always be there by your side.

#### eView IN-CAR DISPLAY

Custom announcements, infotainment live feeds (news, weather...), phone land line elimination: eView is much more than just a screen. 10" standard, discover the optional large eView 18" behind back mirror.