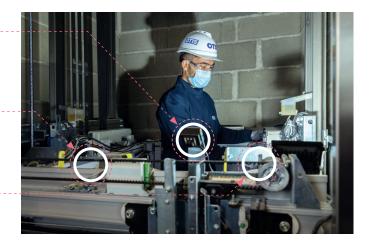

#### DIGITALLY NATIVE, REIMAGINED SERVICE

The Gen360 platform goes beyond simply adding sensors. Thanks to the native integration of Otis ONE, our Internet of Things solution, Gen360 generates proactive and predictive insights. The 360° hoistway vision cameras let our experts remotely assess inside and below the car as well as door lock for quick problem diagnosis. The elevator system performance is constantly monitored and analyzed. And what's more, Gen360 provides real-time information on the health of your unit.

#### 360° VISION WITH CAMERAS

to confirm and fine tune diagnosis (door lock and under-the-car cameras).

## Remote support

Using Gen360's cameras, qualified technicians supported by remote experts can check then confirm or fine-tune a diagnosis straight away. Many times, they can service the unit remotely as well - often without needing to stop the elevator. OTIS