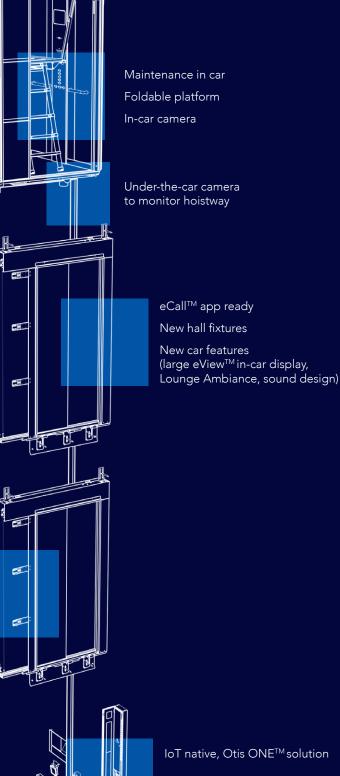

New PrimaPlus door with up to 1,100 mm opening width and 2,200 mm opening height

> New foldable toe guard for silent operation on low pit configurations

Camera monitoring door lock

Door vibration sensor

Electronic architecture and safety chain providing data to the cloud

#### DIGITALLY NATIVE, REIMAGINED SERVICE

The Gen360 platform goes beyond simply adding sensors. Thanks to the native integration of Otis ONE, our Internet of Things solution, Gen360 generates proactive and predictive insights. The 360° hoistway vision cameras let our experts remotely assess inside and below the car as well as door lock for quick problem diagnosis. The elevator system performance is constantly monitored and analyzed. And what's more, Gen360 provides real-time information on the health of your unit.

#### 360° VISION WITH CAMERAS

to confirm and fine tune diagnosis (door lock and under-the-car cameras).

#### **GEN360 COMPLETELY REIMAGINES ELEVATOR PASSENGER EXPERIENCE.**

**The Gen360 platform delivers a smooth and entertaining journey.** Your passengers will enjoy a new large in-car display, elegantly placed behind the back mirror. Our immersive sound designs enlarge space perception, and you can now choose our new Lounge Ambiance on top of the wide range of 400,000 other design configurations. In addition the Gen360 introduces a new range of hall fixtures and enhanced remote call functionalities - eCall.

#### eView IN-CAR DISPLAY

Custom announcements, infotainment live feeds (news, weather...), phone land line elimination: eView is much more than just a screen. 10" standard, discover the optional large eView 18" behind back mirror.

#### HALL FIXTURES

Redesigned hall fixtures with greater contrast, inspired by EN 81-70.

reddot winner 2021

## eCall

There's no need to touch elevator buttons thanks to the eCall app. Call the elevator from your phone so it's ready to go when you are.

> Thanks to the power of APIs, seamlessly plug eCall into your building application.