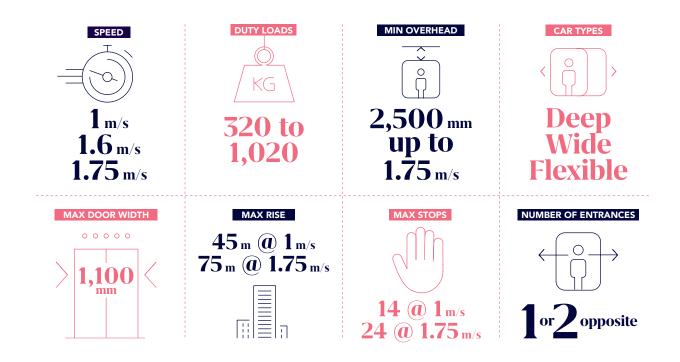

#### MAXIMIZE HOISTWAY EFFICIENCY

Gen360 lets you design your elevator with even more flexibility:

- Fit a 9-passenger / 700 kg car in the same standard hoistway dimensions as an 8-passenger / 630 kg car
- Bespoke car sizes (variable dimensions)
- Greater door sizes up to 1,100 mm width and 2,200 mm height