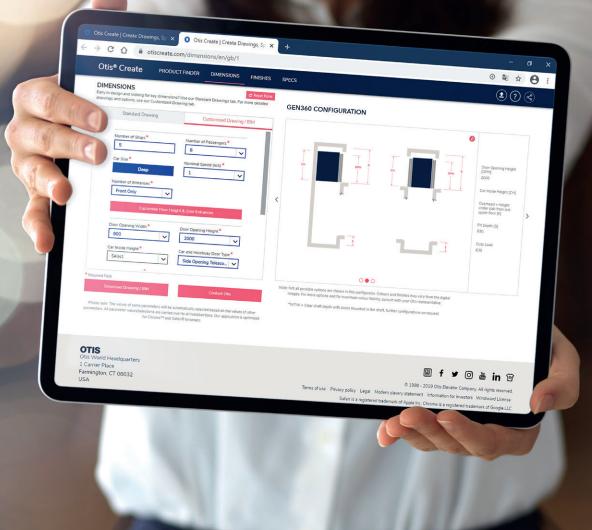

#### THE TECHNOLOGY

The Gen360 platform is a true digital revolution. Native electronic architecture allowed us to completely reimagine every aspect of an elevator system, setting new standards for proactive digital elevator safety.

We completely redesigned our hardware in order to provide you with the best service. We have replaced many mechanical parts with electronic components. The new Otis ONE IoT solution turns your elevator into a powerful network of sensors for real-time status updates. With 360° cameras, our experts can visually confirm, fine-tune, diagnose and solve issues remotely without even stopping the elevator, giving you unmatched stress-free reliability.

#### MAXIMIZE HOISTWAY EFFICIENCY

Gen360 lets you design your elevator with even more flexibility:

- Fit a 9-passenger / 700 kg car in the same standard hoistway dimensions as an 8-passenger / 630 kg car
- Bespoke car sizes (variable dimensions)
- Greater door sizes up to 1,100 mm width and 2,200 mm height