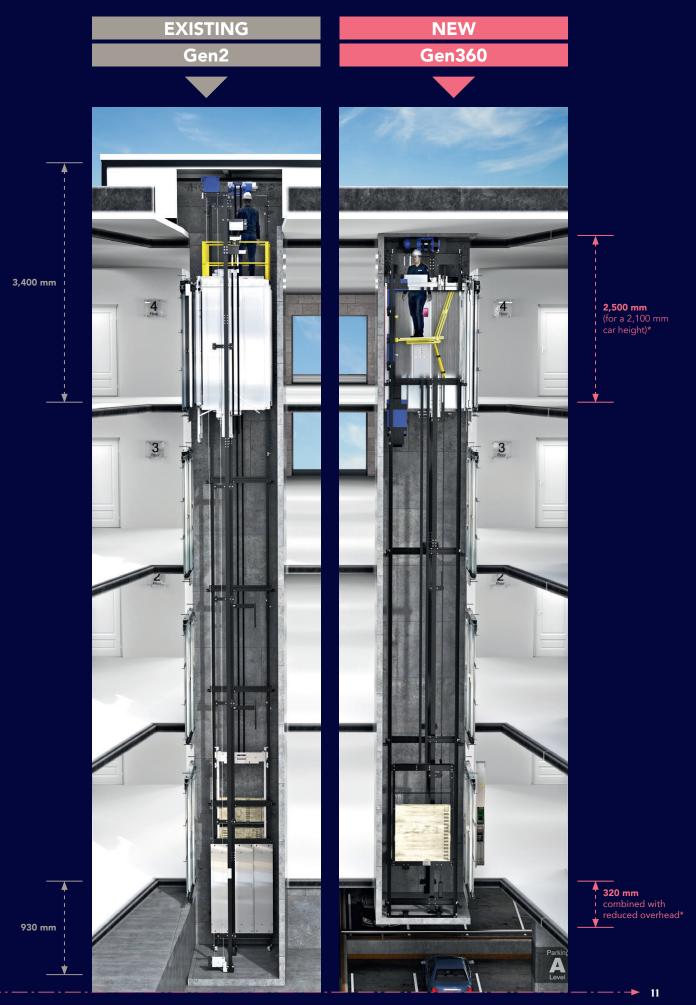

#### DESIGN SAFE ELEVATORS IN SMALLER HOISTWAYS

Take advantage of lower overheads and reduced pit combinations without needing additional safety elements like folding balustrades. Gen360 adapts to existing buildings with advanced technology and variable dimensions so you get maximum safety - an all in one compact elevator.

### BUILD, DESIGN, AND INSULATE IN A WATERTIGHT WAY

The Gen360 platform eliminates the need to perform any maintenance operation from the top of the car. As a result, you no longer need refuge space at the top of the hoistway, nor do you need a "protrusion" on the roof of the building.

No protrusion building and complex waterproofing and insulation detailing

Low overh ead compatible (car height +400 mm) at 1 m/s, 1.6 m/s, 1.75 m/s\*

#### MAXIMIZE HOISTWAY EFFICIENCY

Gen360 lets you design your elevator with even more flexibility:

- Fit a 9-passenger / 700 kg car in the same standard hoistway dimensions as an 8-passenger / 630 kg car
- Bespoke car sizes (variable dimensions)
- Greater door sizes up to 1,100 mm width and 2,200 mm height