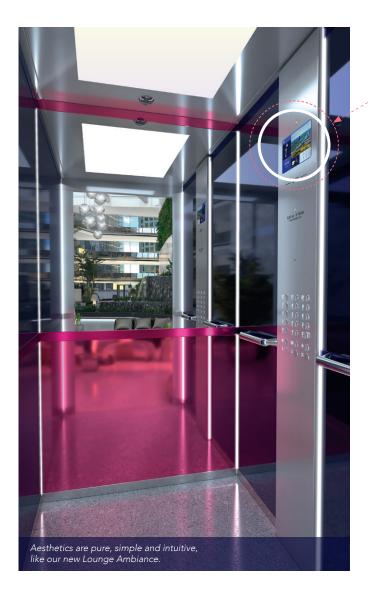

#### **GEN360 COMPLETELY REIMAGINES ELEVATOR PASSENGER EXPERIENCE.**

**The Gen360 platform delivers a smooth and entertaining journey.** Your passengers will enjoy a new large in-car display, elegantly placed behind the back mirror. Our immersive sound designs enlarge space perception, and you can now choose our new Lounge Ambiance on top of the wide range of 400,000 other design configurations. In addition the Gen360 introduces a new range of hall fixtures and enhanced remote call functionalities - eCall.

#### eView IN-CAR DISPLAY

Custom announcements, infotainment live feeds (news, weather...), phone land line elimination: eView is much more than just a screen. 10" standard, discover the optional large eView 18" behind back mirror.