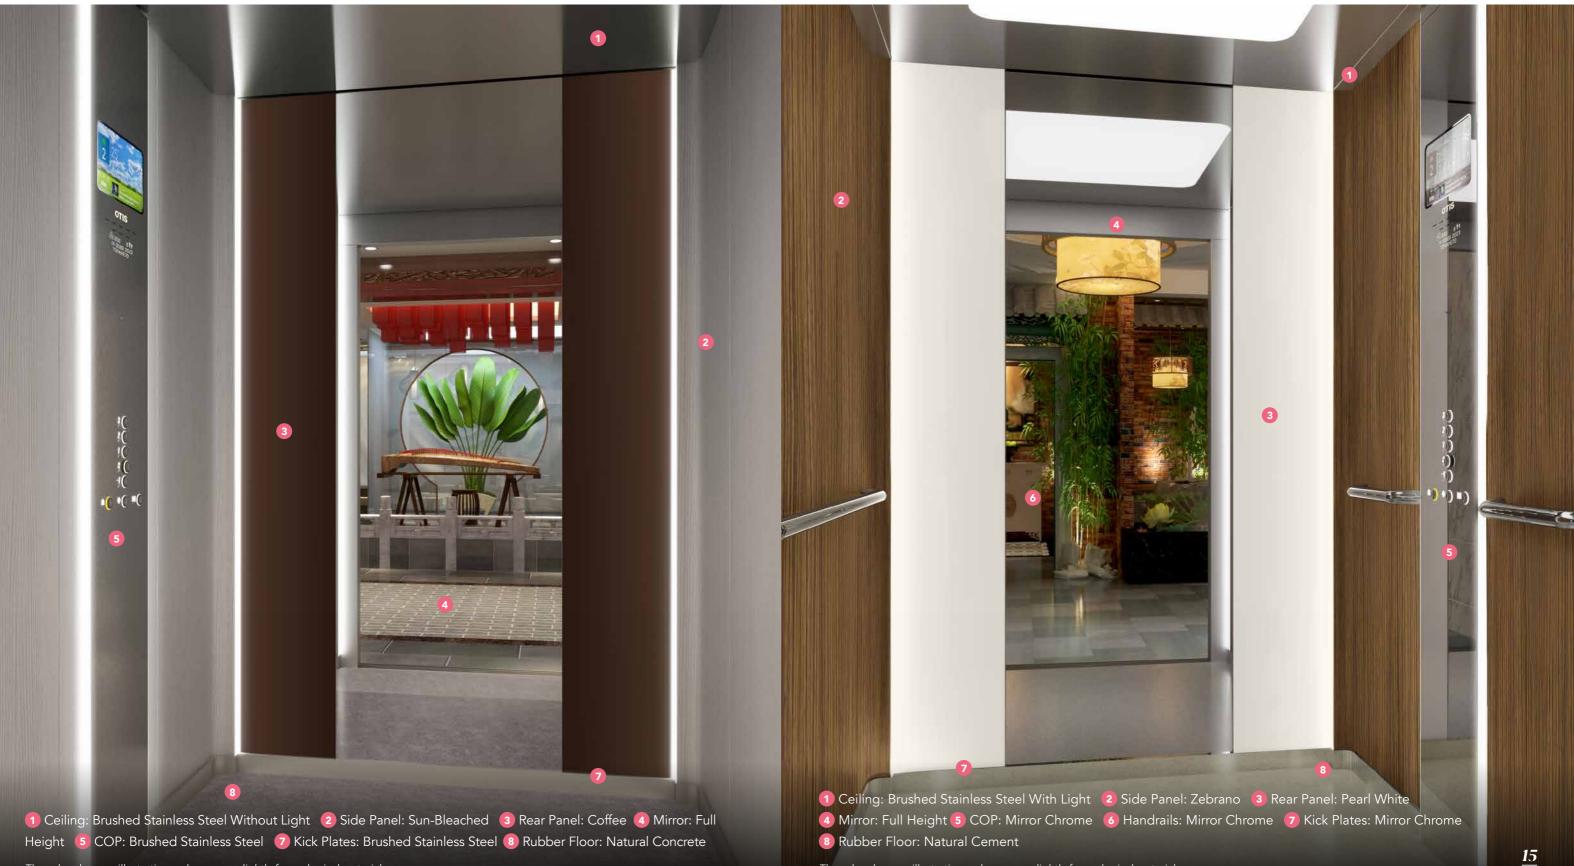

#### **1** CEILING

**2 SIDE PANEL\*** 

Sun-Bleached Walnut Brown

#### **3 REAR PANEL**

#### **5** CONTROL PANEL

Brushed Stainless Steel

Brushed Chrome

Without

Grey Concrete

Black Marble

Rustic Oak

American Cherry Sandstone

# **Premium Finish**

• Side Panel: Zebrano Powder White • Rear Panel: Pearl White • Rubber Floor: Natural Concrete The cab colors are illustrative and may vary slightly from physical materials.

#### **1** CEILING

anu ball lind RIGHT BURNESS A INT BIOS E Bill & F für bas at Crocodile Walnut\* Dark Oak Zebrano Powder Mahogany White

\*Consult your Otis representative regarding technical restrictions.

#### Zebrano

#### **3 REAR PANEL** Carambola Infinity Pearl White Glossy Black

Sunflower

#### **5** CONTROL PANEL

Brushed Stainless Steel

Mirror Chrome

Brushed Gold

Mirror Gold

#### **6 HANDRAIL**

Mirror Chrome

Mirror Gold

**7** KICK PLATE

Brushed Gold

Brushed Chrome Mirror Chrome

Mirror Gold

**8** RUBBER FLOOR

Natural Concrete

Rustic Oak

Natural Cement

Black Marble

The car can be supplied with a recess in order to lay flooring on site

American Cherry Sandstone

Deep Black