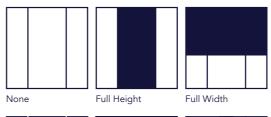

#### 

Full Mirror Full Mirror With

Rear-view Handrail Integrated

#### 

Handrail Integrated

\* Side panel material available for all panels.