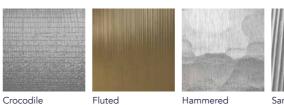

# Remarkable design variations

Choose between a wide range of materials and colours.

From puristic cabs to high sophistiacated eyecatchers — you will find what you are searching for. Handrails, kick plates and buttons must always have the same finish.

STANDARD 🟠 Imitation wood, stone and leather

ADVANCED 🟠 🟠 Wood laminates

STANDARD 🟠 Imitation metal, stone and concrete

ADVANCED  $\overleftrightarrow$   $\overleftrightarrow$ Laminates and stainless steel