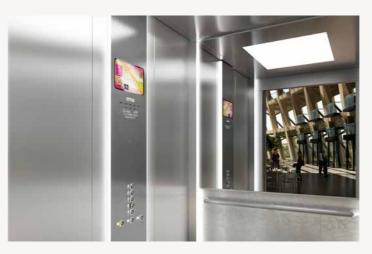

# **Advanced** Finish

• Side Panel: Linen Stainless Steel • Rear Panel: Linen Stainless Steel • Rubber Floor: Deep Black The cab colors are illustrative and may vary slightly from physical materials.