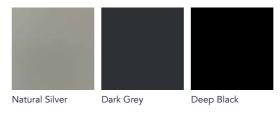

AMBIANCE

☆

Natural Cement

The car can be supplied with a recess in order to lay flooring on site

Deep Black

9

NATURAL AMBIANCE