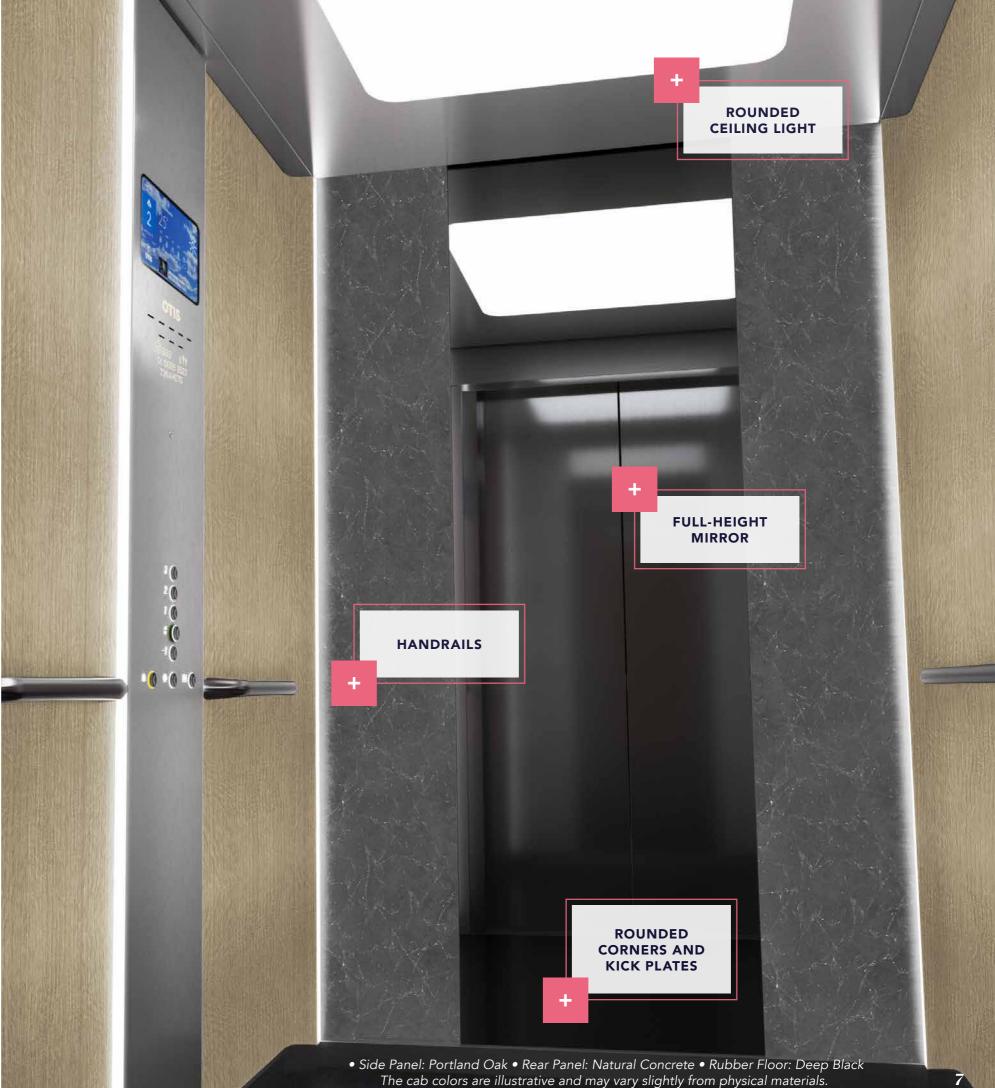

#### HANDRAILS

<u>17</u>

ANGLED **CORNERS AND KICK PLATES** 

MIRROR

`∦`|| || || || ||

# **Standard Finish**

• Side Panel: Brushed Metal • Rear Panel: Deep Black • Rubber Floor: Natural Concrete The cab colors are illustrative and may vary slightly from physical materials.