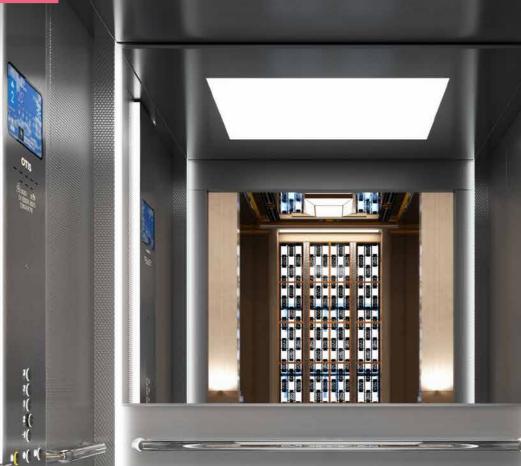

## Another room in your building

Gen2 Ambiance is pure, simple and intuitive. Sophisticated lighting and quality materials compliment your building's design — creating another room in your building. A designer achieves perfection not when there is nothing left to add, but rather, when there is nothing to take away.

# **Natural** Ambiance

Inspired by 21st century architectural movements, Natural ambiance creates a harmonious connection among the elevator, hallways and lobby. Natural materials like wood, stone and leather are combined into a minimalistic design. Vertical lighting in the cab interior is nested along curved corners. Materials, textures and lighting combinations express natural beauty.