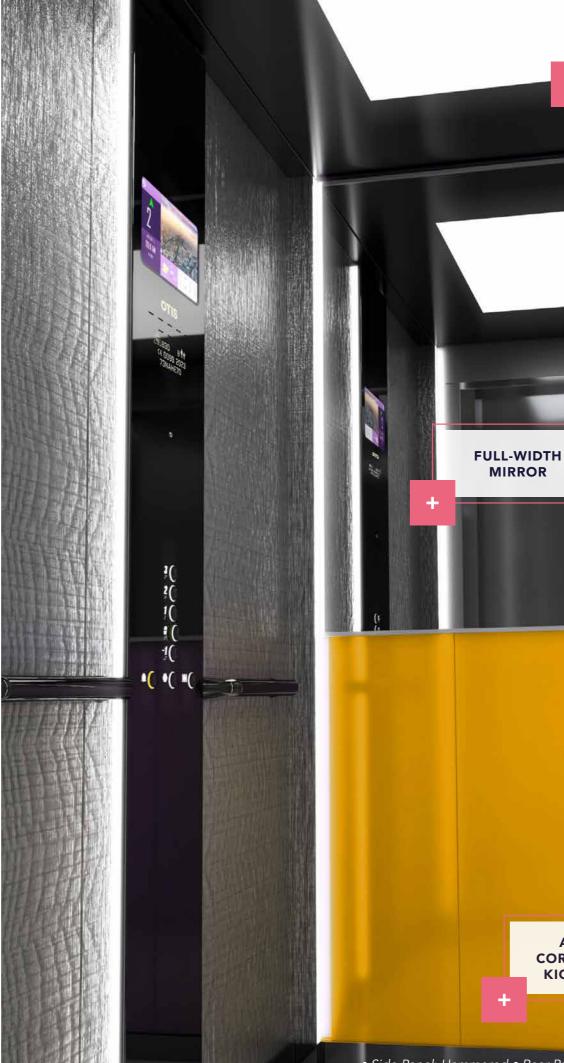

#### HANDRAILS

<u>17</u>

ANGLED **CORNERS AND KICK PLATES** 

MIRROR

`∦`|| || || || ||

#### 

Full Mirror Full Mirror With

Rear-view Handrail Integrated