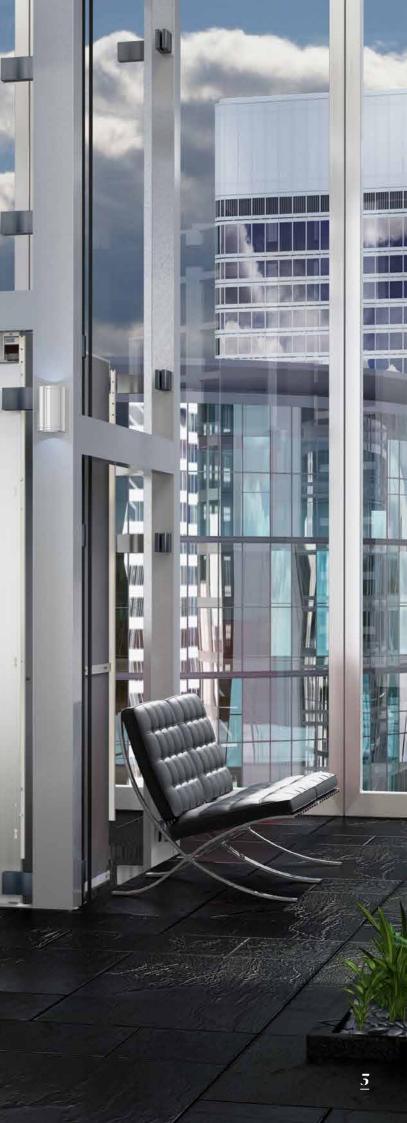

## Another room in your building

Gen2 Ambiance is pure, simple and intuitive. Sophisticated lighting and quality materials compliment your building's design — creating another room in your building. A designer achieves perfection not when there is nothing left to add, but rather, when there is nothing to take away.