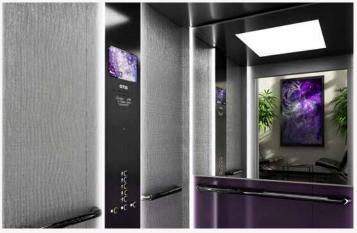

### Premium Finish

<sup>Kg</sup>630 C€ 0099 73NAL

• Side Panel: Crocodile • Rear Panel: Carambola The cab colors are illustrative and may vary slightly from physical materials.