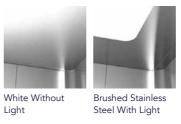

Solid wood for side panels and glossy colours for rear panel



#### PREMIUM 公公公

Quality metals for side panels and glossy colours for rear panel

5

# **Natural** Ambiance

Inspired by 21st century architectural movements, Natural ambiance creates a harmonious connection among the elevator, hallways and lobby. Natural materials like wood, stone and leather are combined into a minimalistic design. Vertical lighting in the cab interior is nested along curved corners. Materials, textures and lighting combinations express natural beauty.

#### **AVAILABLE IN 3 LEVELS**



**STANDARD** Imitation wood, stone and leather



**ADVANCED** Wood laminates



PREMIUM Solid wood for side panels and glossy colors for rear panel



NATURAL AMBIANCE

ディード

# **Standard Finish**



#### **1** CEILING



**2 SIDE PANEL\*** 







Sun-Bleached Walnut Brown

#### **3 REAR PANEL**



#### 





#### **5** CONTROL PANEL



Brushed Stainless Steel





Brushed Chrome







Without





Grey Concrete



Black Marble



Rustic Oak





American Cherry Sandstone



☆

Natural Cement





The car can be supplied with a recess in order to lay flooring on site

Deep Black

9

NATURAL AMBIANCE

# **Advanced Finish**



• Side Panel: Dark Fine Line • Rear Panel: Golden Brushed Aluminum • Rubber Floor: Deep Black The cab colors are illustrative and may vary slightly from physical materials.

#### **1** CEILING



#### **2** SIDE PANEL\*





Dark Fine Line

#### **3 REAR PANEL**









#### CONTROL PANEL



Handrail Integrated



**Brushed Stainless** Steel



#### 6 HANDRAIL





Brushed Chrome M