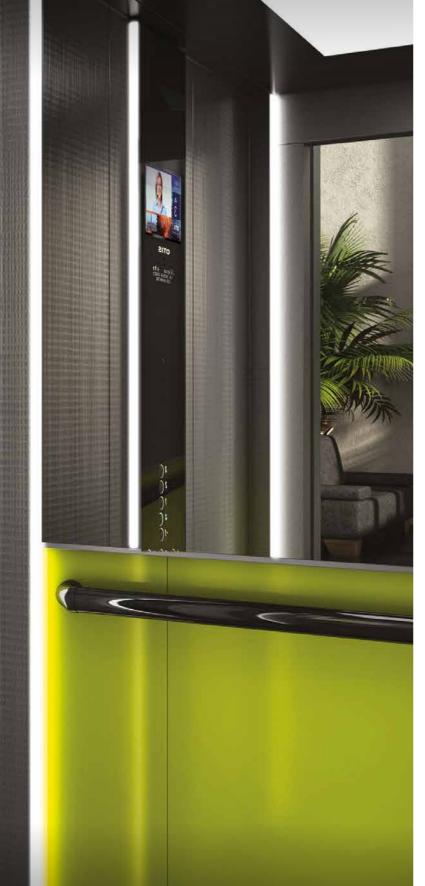

# Modern Ambiance

Timeless design is energized with modern materials to create a hi-tech experience. Sharp forms enhance metallic and glossy textures. Dark, anodized decorative elements contrast with vertical lighting. Simple designs, efficient results.

• Side Panel: Hammered • Rear Panel: Sunflower • Rubber Floor: Natural Concrete The cab colors are illustrative and may vary slightly from physical materials.