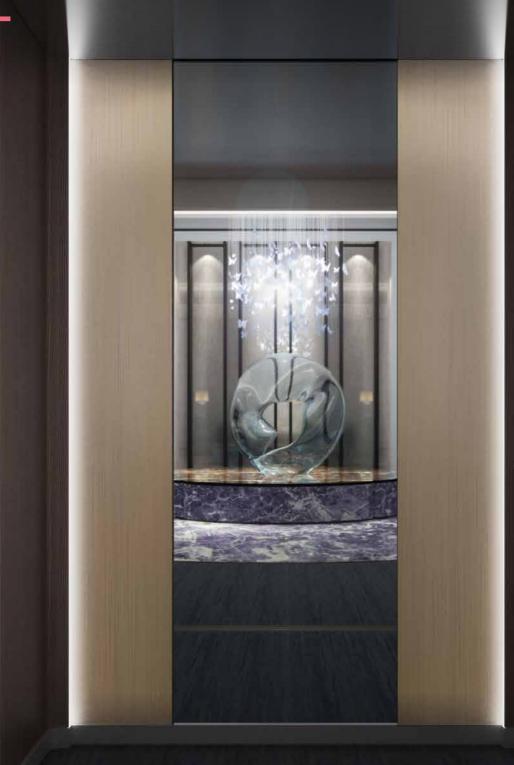

# **Natural** Ambiance

Inspired by 21st century architectural movements, Natural ambiance creates a harmonious connection among the elevator, hallways and lobby. Natural materials like wood, stone and leather are combined into a minimalistic design. Vertical lighting in the cab interior is nested along curved corners. Materials, textures and lighting combinations express natural beauty.

#### **AVAILABLE IN 3 LEVELS**

**STANDARD** Imitation wood, stone and leather

**ADVANCED** Wood laminates

PREMIUM Solid wood for side panels and glossy colors for rear panel

NATURAL AMBIANCE

ディード