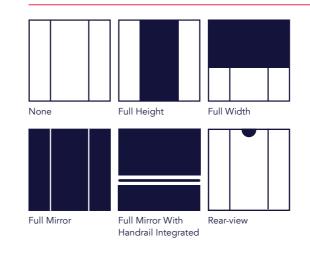

#### 

Full Mirror Full Mirror With

Rear-view Handrail Integrated

#### 

Handrail Integrated

\* Side panel material available for all panels.