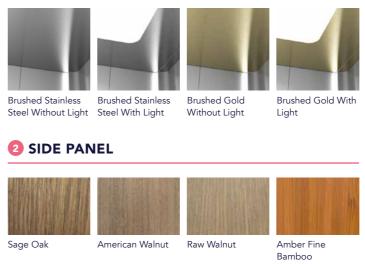

#### **1** CEILING

Steel Without Light Steel With Light

#### 2 SIDE PANEL\*

Golden Brushed Brushed Aluminum Soft Grey Steel Aluminum