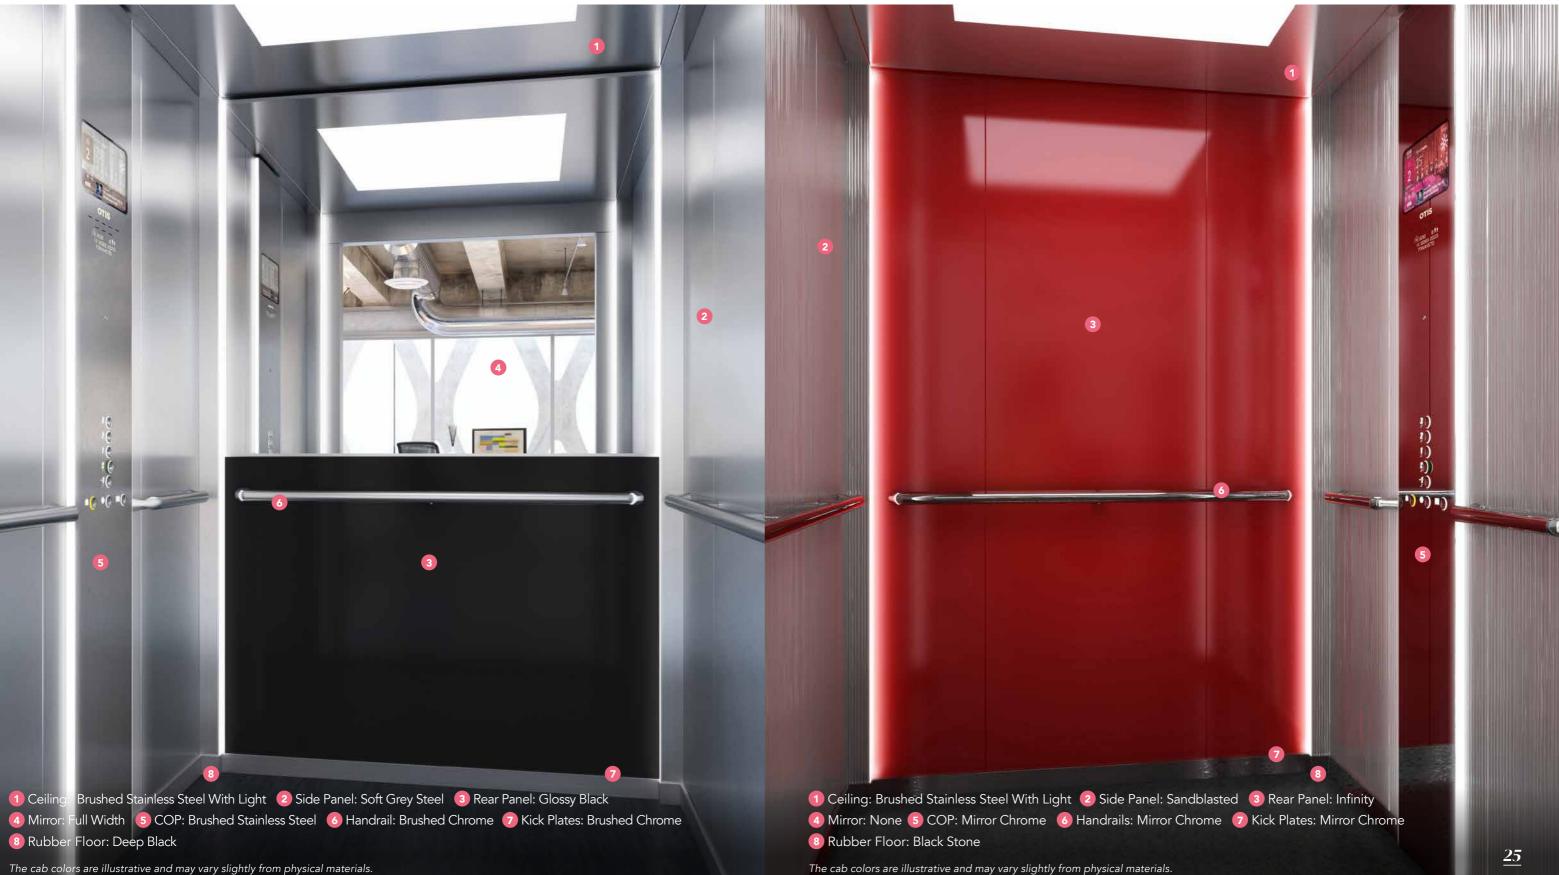

# **Advanced** Finish

• Side Panel: Linen Stainless Steel • Rear Panel: Linen Stainless Steel • Rubber Floor: Deep Black The cab colors are illustrative and may vary slightly from physical materials.

#### **1** CEILING

Steel Without Light Steel With Light

#### 2 SIDE PANEL\*

Golden Brushed Brushed Aluminum Soft Grey Steel Aluminum

#### **3 REAR PANEL**

#### **33 SIDE AND REAR PANEL**

Stainless Steel

Stainless Steel

Stainless Steel Stainless Steel

#### 

Full Mirror Full Mirror With

Rear-view Handrail Integrated

#### **5** CONTROL PANEL

**Brushed Stainless** Steel

Brushed Chrome Mirror Chrome

Brushed Chrome Mirror Chrome

#### **8** RUBBER FLOOR

Grey Concrete

Rustic Oak

American Cherry

Natural Cement

Sandstone

The car can be supplied with a recess in order to lay flooring on site

Deep Black

Black Marble

Black Galaxy

Infinite Grey

The car can be supplied with a recess in order to lay flooring on site