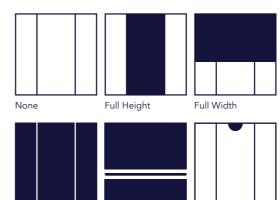

#### HANDRAILS

<u>17</u>

ANGLED **CORNERS AND KICK PLATES** 

MIRROR

`∦`|| || || || ||