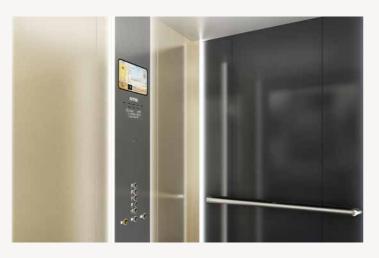

# **Standard Finish**

• Side Panel: Brushed Metal • Rear Panel: Deep Black • Rubber Floor: Natural Concrete The cab colors are illustrative and may vary slightly from physical materials.