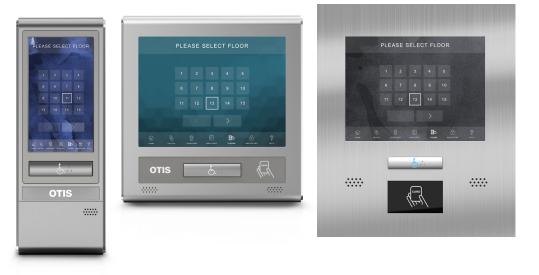

#### Modernization shaped by you

Modernization is all about a carefully engineered and seamless transition to a new world of possibilities. You gain the quality and style of our modern aesthetics plus adaptable fixtures that can be mounted and located to match your existing lobbies.

#### Seamless security

You also get easy security integration. CompassPlus is designed to be extremely flexible and interfaces with numerous security providers. The system can accommodate built-in or external security ID readers. The only thing we've left out is compromise.