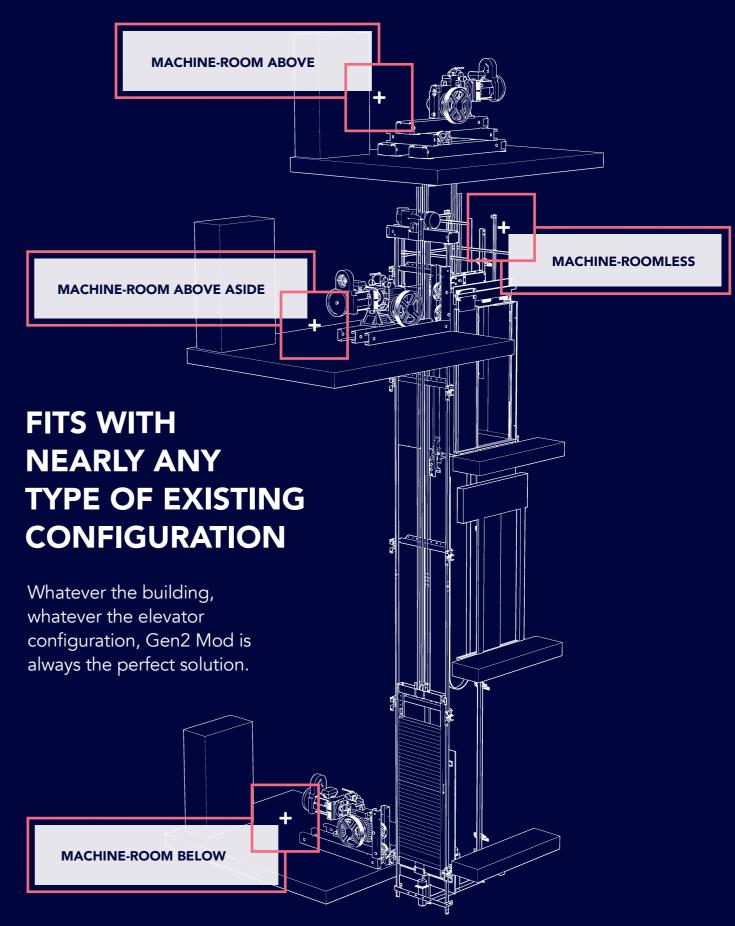

#### **MACHINE-ROOMLESS**

Gen2 technology eliminates the need for a machine room, allowing you to keep elevator equipment streamlined while reclaiming precious space.

#### MACHINE-ROOM

Flexible configuration options can also support incorporating a classic machine room, allowing you to make use of existing space, but with greater efficiency.