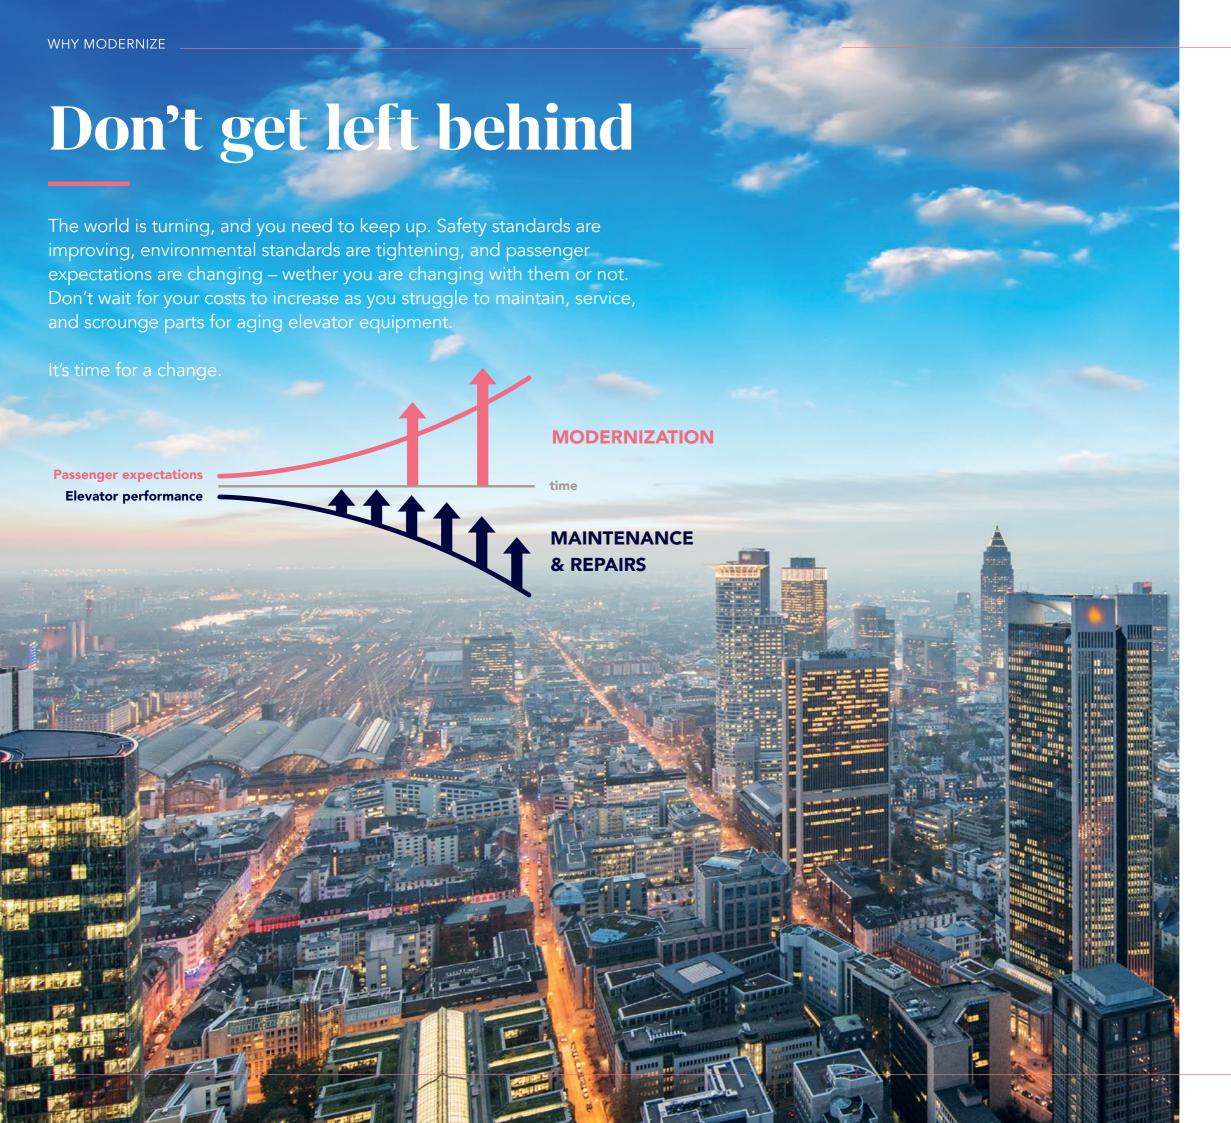

OTIS



### BREATHE NEW LIFE INTO YOUR ELEVATOR

- + INCREASE SAFETY
- + ELIMINATE SHUTDOWNS
- COMPLY WITH THE LATEST CODE REQUIREMENTS
- H IMPROVE PASSENGER EXPERIENCE
- SAVE ENERGY AND REDUCE OPERATING COSTS
- + BENEFIT FROM IoT WITH PREDICTIVE MAINTENANCE
- TAKE BACK MACHINE ROOM SPACE





+

#### **SMOOTH AND SILENT RIDE**

Gen2 Mod uses patented coated steel belts instead of traditional steel ropes, offering a ride both silent and smooth. Gen2 Mod belts require no lubrication, yet still last up to three times longer than conventional steel ropes.

+

#### **ROBUST AND RELIABLE**

The gearless machine incorporates fewer moving parts for a compact, robust design. With traction sheaves as small as 8 cm in diameter, our belt systems offer reduced inertia and lower power consumption.

+

#### *