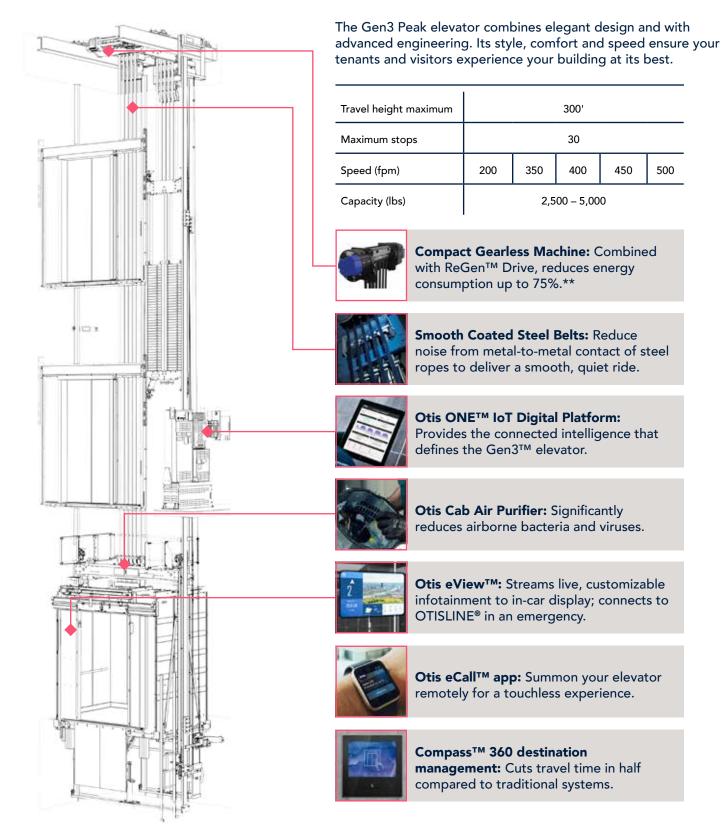

### Gen3 Peak™ elevator

<sup>\*</sup>This model is one option for Gen3 Peak elevator

<sup>\*</sup>This model is one option for Gen3 Edge elevator

<sup>\*\*</sup>Compared to conventional systems without regenerative technology.

**Compact Gearless Machine:** Combined with ReGen<sup>™</sup> Drive, reduces energy consumption up to 75%.\*\*

Otis ONE™ IoT Digital Platform:
Provides the connected intelligence that defines the Gen3™ elevator.

**Smooth Coated Steel Belts:** Reduce noise from metal-to-metal contact of steel ropes to deliver a smooth, quiet ride.

Otis Cab Air Purifier: Significantly reduces airborne bacteria and viruses.

**Otis eView™:** Streams live, customizable infotainment to in-car display; connects to OTISLINE® in an emergency.

Otis eCall™ app: Summon your elevator remotely for a touchless experience.

Compass™ 360 destination management: Cuts travel time in half compared to traditional systems.