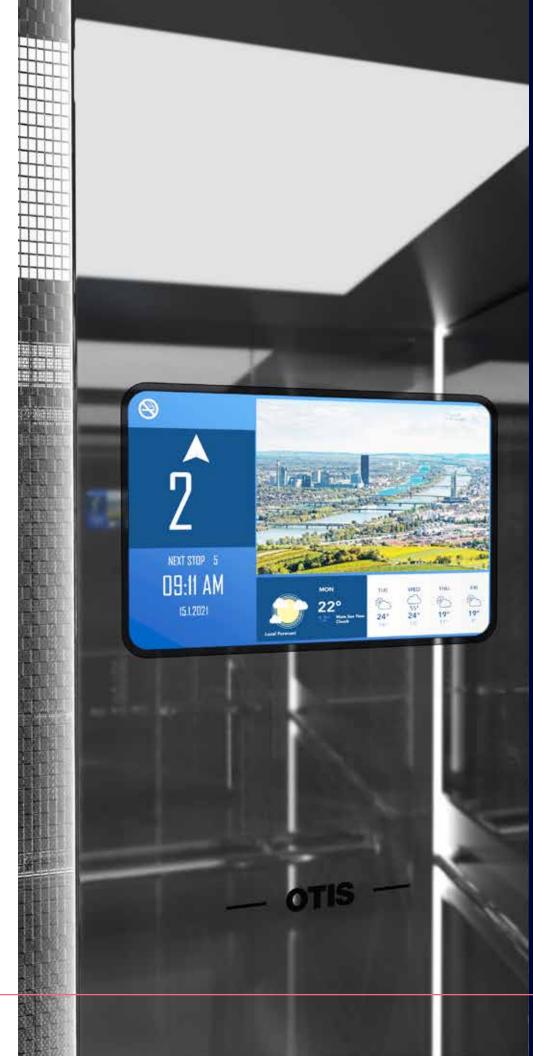

INFORMED AND CONNECTED

The Otis eView<sup>™</sup> display integrates seamlessly into the elevator cab and enables buildings to create customizable information and entertainment, along with OTISLINE® support in the event of an emergency.