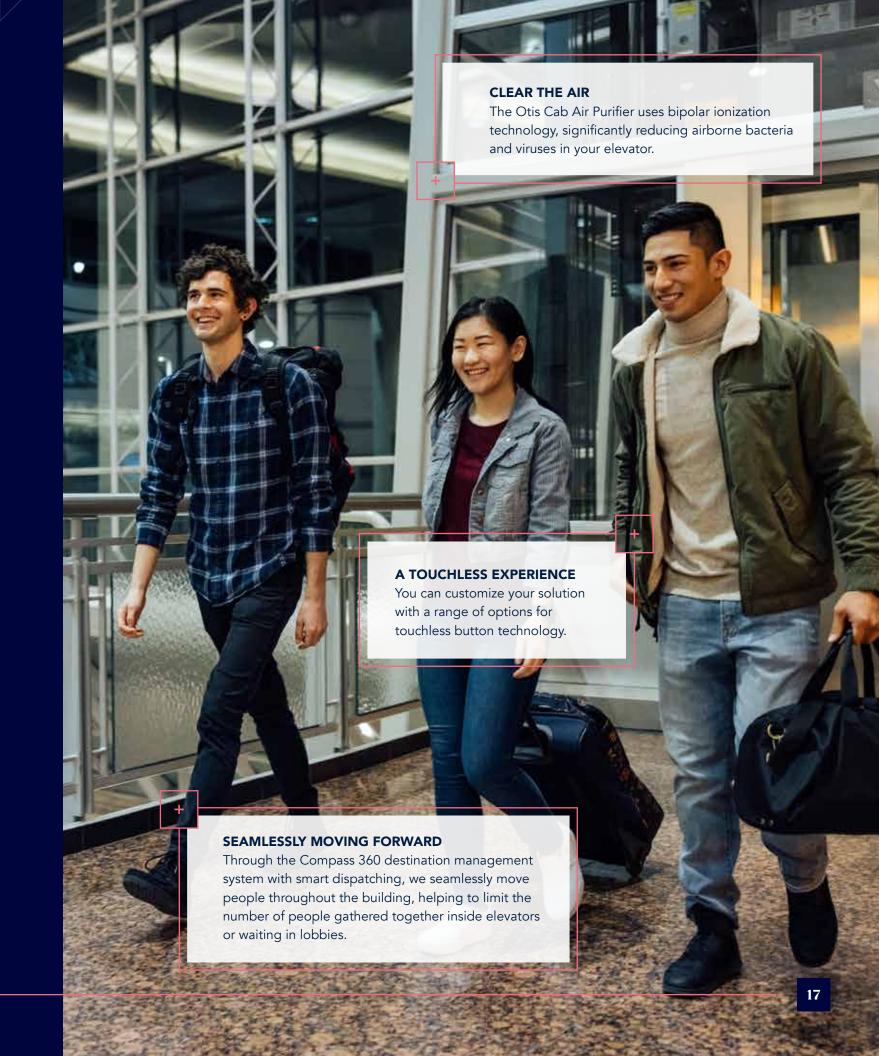

**Smooth Coated Steel Belts:** Reduce noise from metal-to-metal contact of steel ropes to deliver a smooth, quiet ride.

Otis Cab Air Purifier: Significantly reduces airborne bacteria and viruses.

**Otis eView™:** Streams live, customizable infotainment to in-car display; connects to OTISLINE® in an emergency.

Otis eCall™ app: Summon your elevator remotely for a touchless experience.

Compass™ 360 destination management: Cuts travel time in half compared to traditional systems.

  The Gen3 elevator offers options such as touchless technology to safely and quickly get passengers where they need to go.