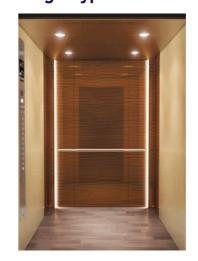

## **Majestic Mahogany**

Earthy tones illuminate this wood inspired look, creating silhouettes and contours that make for an interesting space.

#### Image: Type-1

View: Rear Wall & Side Walls

#### **NATURAL AVAILABLE IN AMBIANCE 2 VARIANTS** Rear Panels Printed steel Wood finish Type 1 - Printed steel Beige finish Type 2 - Printed Wood finish Side Rear Cornice Printed steel-Beige Finish Side Panels Printed steel Beige Finish Front Panels Printed steel-Wood finish Car Door Side Rear cornice Vertical Lighting Optional: Front Cornice for >9 pax