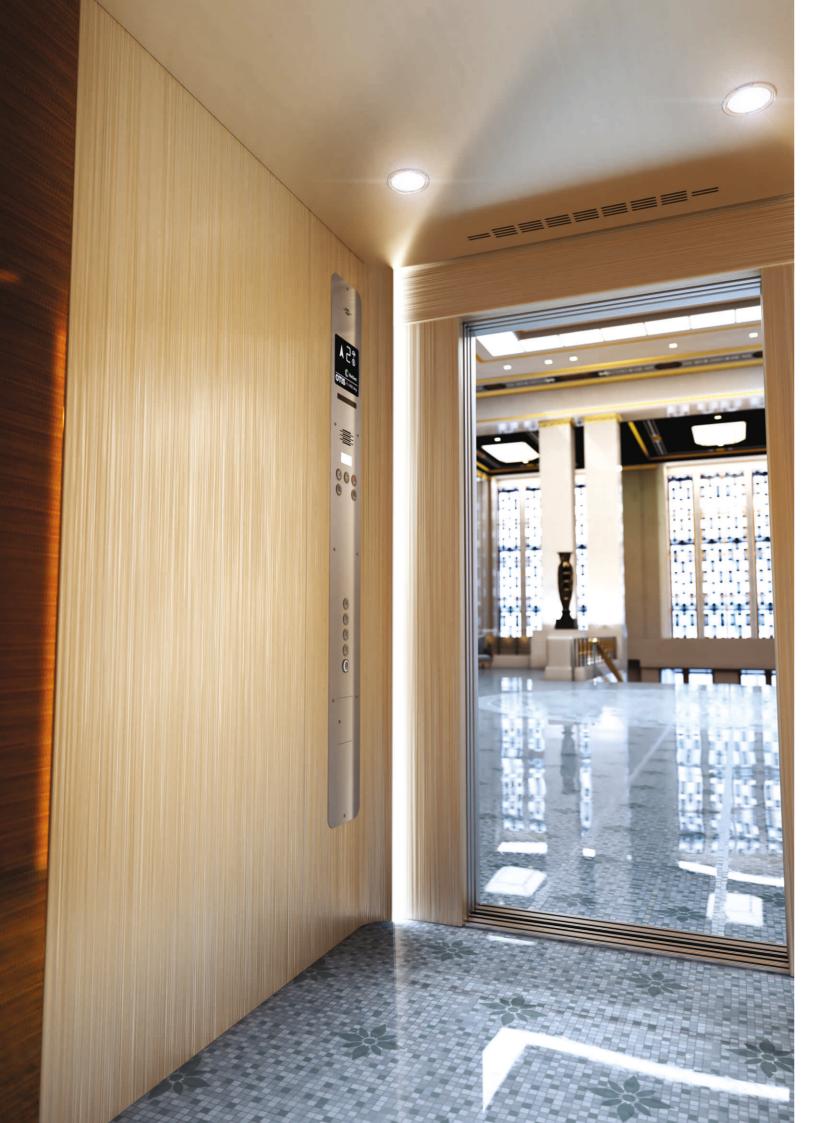

## **Elements of Ambiance**

Otis in collaboration with design curators have introduced a new aesthetic for elevators – Ambiance. A unique play of materials, form, textures and patterns allows the Ambiance aesthetics to breathe life to your elevator space. The distinctive lighting element illuminates the accented materials in a contemporary dance of shadows and light, classic fixtures embody design for longevity and hard edges relent to fluid curves around the cornices. Each of the four distinct looks mesh the modern with select vintage, perfectly lending each space a story with a lasting impression. We call this Art in Motion.

**AMBIANCE CORNICES** 

**AMBIANCE LIGHTING** 

**AMBIANCE MATERIALS** 

**CAR OPERATING PANEL DISPLAY** 

**CAR CEILINGS** 

**HANDRAILS** 

Ambiance offers you four unique designs, that can blend in or contrast beautifully with your building entryway and lobby. To help you visualize your elevator design, log on to <a href="https://www.otiscreate.com">www.otiscreate.com</a> and pick your favorite look.