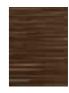

## **Radiant Russet**

Hues of caramel capture the warmth of light to create a rich inviting cabin.

#### **NATURAL AVAILABLE IN AMBIANCE 2 VARIANTS** Printed textured steel Rear Panels Radiant-Russet Finish Type 1-Printed Bronze steel Side Rear Cornice Type 2-Printed Textured Radiant Russet finish Printed steel-Bronze finish Side Panels Front Panels Printed steel-Bronze finish Printed textured steel-Radiant Russet Car Door finish

Grey

River

of the

night

Radiant Russet

Printed Bronze