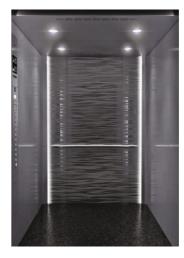

h Side Panels Front Panels Printed steel-Bronze finish Printed textured steel-Radiant Russet Car Door finish

Side Rear cornice

Optional Front Cornice for >9 pax

Vertical Lighting

## MODERN AMBIANCE Image: Type-1



View: Rear Wall & Side Walls Pattern on Rear Wall

#### Image: Type-2



View: Rear Wall & Side Walls Pattern extends to Side and Rear cornice

## MODERN AMBIANCE AVAILABLE IN 2 VARIANTS Side Rear Cornice Type1-Bronze Stainless Steel finish Type 2-Printed Textured Radiant Russet finish Side Panels Bronze Stainless Steel hairline Car Operating Panel Bronze Stainless Steel hairline



## **River of the Night**

Reflections of cool rivulets mingle with a dark textured finish to offer the perfect contrast

#### **NATURAL AMBIANCE**



View: Front & Car door

#### Image: Type-1



View:Rear Wall & Side Walls Pattern on Rear Wall

#### **NATURAL AVAILABLE IN AMBIANCE 2 VARIANTS** Printed textured steel-Black Rear Panels River Finish Type 1-Printed Charcoal Grey steel Type 2-Printed Textured Black River Side Rear Cornice Printed steel-Charcoal Grey Side Panels Printed steel-Charcoal Grey Front Panels Printed textured steel-Black River Car Door Side Rear cornice.

Optional: Front Cornice for >9 pax

**Vertical Lighting** 

## MODERN AMBIANCE Image: Type-1



View: Rear Wall & Side Walls Pattern on Rear Wall

#### Image: Type-2



View: Rear Wall & Side Walls Pattern extends to Side and Rear cornice

# MODERN AMBIANCE 2 VARIANTS Side Rear Cornice Type1-Black Stainless Steel Type 2-Printed Textured Black River finish Side Panels Black Stainless Steel hairline Car Opera