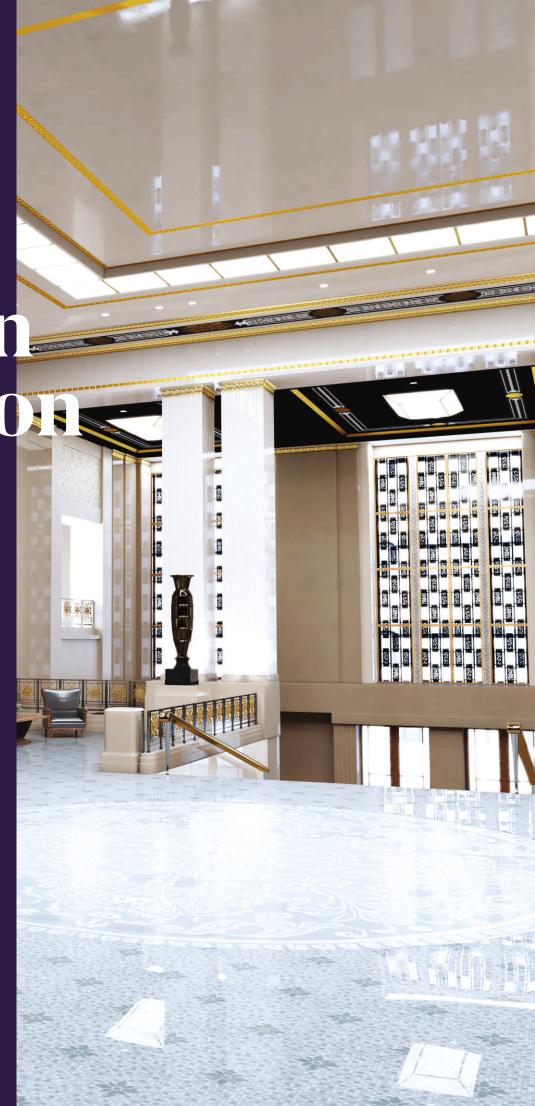

## **Elements of Ambiance**

Otis in collaboration with design curators have introduced a new aesthetic for elevators – Ambiance. A unique play of materials, form, textures and patterns allows the Ambiance aesthetics to breathe life to your elevator space. The distinctive lighting element illuminates the accented materials in a contemporary dance of shadows and light, classic fixtures embody design for longevity and hard edges relent to fluid curves around the cornices. Each of the four distinct looks mesh the modern with select vintage, perfectly lending each space a story with a lasting impression. We call this Art in Motion.

**AMBIANCE CORNICES** 

**AMBIANCE LIGHTING** 

**AMBIANCE MATERIALS** 

**CAR OPERATING PANEL DISPLAY** 

**CAR CEILINGS** 

**HANDRAILS** 

Ambiance offers you four unique designs, that can blend in or contrast beautifully with your building entryway and lobby. To help you visualize your elevator design, log on to <a href="https://www.otiscreate.com">www.otiscreate.com</a> and pick your favorite look.