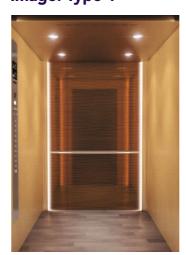

## **River of the Night**

Reflections of cool rivulets mingle with a dark textured finish to offer the perfect contrast

#### **NATURAL AMBIANCE**

View: Front & Car door

#### Image: Type-1

View:Rear Wall & Side Walls Pattern on Rear Wall