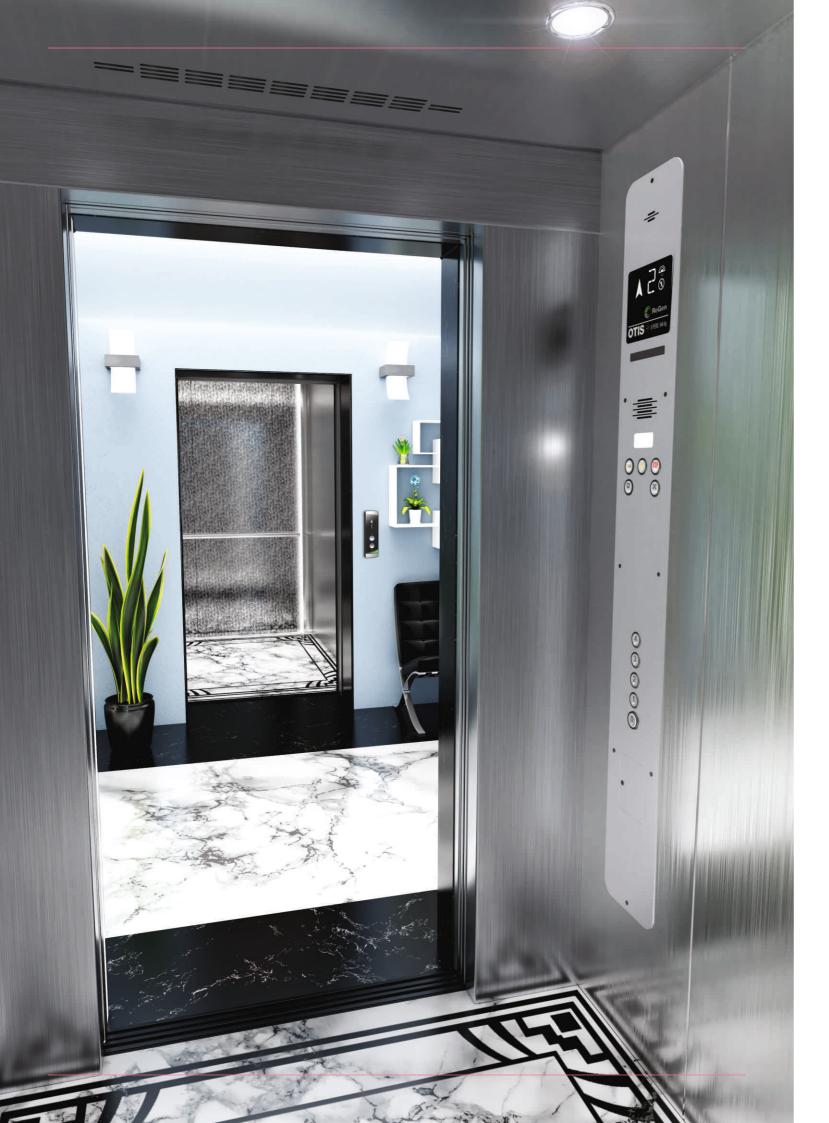

## **Moonlight Magic**

Celestial bodies influence this creation, with the intermingling of a bold grey and a barely-there white to create a sublime environment

#### **NATURAL AMBIANCE**

**View: Front & Car door** 