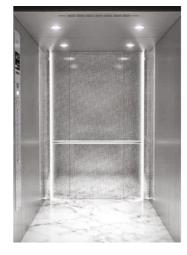

## **Radiant Russet**

Hues of caramel capture the warmth of light to create a rich inviting cabin.

## MODERN AMBIANCE Image: Type-1

View: Rear Wall & Side Walls Pattern on Rear Wall

#### Image: Type-2

View: Rear Wall & Side Walls Pattern extends to Side and Rear cornice