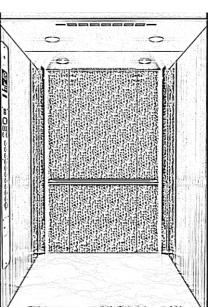

#### **NATURAL AMBIANCE**

View: Front & Car door

#### Image: Type-1

View: Rear Wall & Side Walls Pattern on Rear Wall