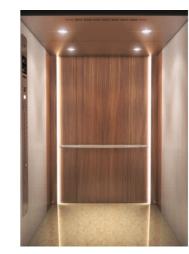

## **Majestic Mahogany**

Earthy tones illuminate this wood inspired look, creating silhouettes and contours that make for an interesting space.

#### Image: Type-2

**View: Front & Car door** 

View: Rear Wall & Side Walls Pattern extends to Side and Rear cornice