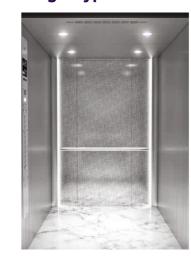

## **Radiant Russet**

Hues of caramel capture the warmth of light to create a rich inviting cabin.

#### **NATURAL AMBIANCE**

View: Front & Car door

#### Image: Type-1

View: Rear Wall & Side Walls Pattern on Rear Wall