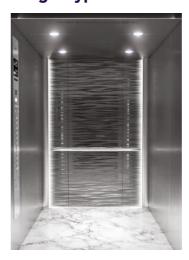

#### Image: Type-2

**View: Front & Car door** 

View: Rear Wall & Side Walls Pattern extends to Side and Rear cornice