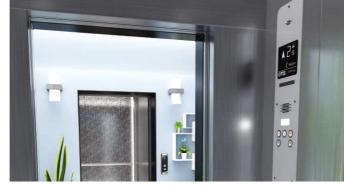

## **Elements of Ambiance**

Otis in collaboration with design curators have introduced a new aesthetic for elevators – Ambiance. A unique play of materials, form, textures and patterns allows the Ambiance aesthetics to breathe life to your elevator space. The distinctive lighting element illuminates the accented materials in a contemporary dance of shadows and light, classic fixtures embody design for longevity and hard edges relent to fluid curves around the cornices. Each of the four distinct looks mesh the modern with select vintage, perfectly lending each space a story with a lasting impression. We call this Art in Motion.

**AMBIANCE CORNICES** 

**AMBIANCE LIGHTING** 

**AMBIANCE MATERIALS** 

**CAR OPERATING PANEL DISPLAY** 

**CAR CEILINGS** 

**HANDRAILS** 

Ambiance offers you four unique designs, that can blend in or contrast beautifully with your building entryway and lobby. To help you visualize your elevator design, log on to <a href="https://www.otiscreate.com">www.otiscreate.com</a> and pick your favorite look.