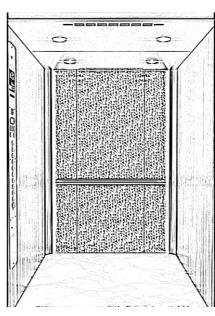

#### **NATURAL AMBIANCE**

View: Front & Car door

#### Image: Type-1

View: Rear Wall & Side Walls Pattern on Rear Wall