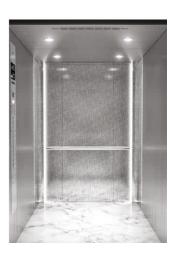

## **Elements of Ambiance**

Otis in collaboration with design curators have introduced a new aesthetic for elevators – Ambiance. A unique play of materials, form, textures and patterns allows the Ambiance aesthetics to breathe life to your elevator space. The distinctive lighting element illuminates the accented materials in a contemporary dance of shadows and light, classic fixtures embody design for longevity and hard edges relent to fluid curves around the cornices. Each of the four distinct looks mesh the modern with select vintage, perfectly lending each space a story with a lasting impression. We call this Art in Motion.

**AMBIANCE CORNICES** 

**AMBIANCE LIGHTING** 

**AMBIANCE MATERIALS** 

**CAR OPERATING PANEL DISPLAY** 

**CAR CEILINGS** 

**HANDRAILS** 

Ambiance offers you four unique designs, that can blend in or contrast beautifully with your building entryway and lobby. To help you visualize your elevator design, log on to <a href="https://www.otiscreate.com">www.otiscreate.com</a> and pick your favorite look.

#### **NATURAL AMBIANCE**

View: Front & Car door

#### Image: Type-1

View: Rear Wall & Side Walls Pattern on Rear Wall