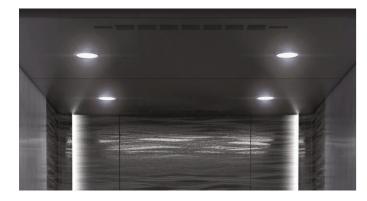

#### **CD-41 AMB False Ceiling**

Fire Switch

Alarm Bell

Blue LCD glass Fixtures

Black and White LCD Fixtures