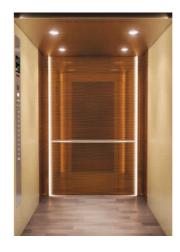

## **Majestic Mahogany**

Earthy tones illuminate this wood inspired look, creating silhouettes and contours that make for an interesting space.

#### **NATURAL AVAILABLE IN AMBIANCE 2 VARIANTS** Rear Panels Printed steel Wood finish Type 1 - Printed steel Beige finish Type 2 - Printed Wood finish Side Rear Cornice Printed steel-Beige Finish Side Panels Printed steel Beige Finish Front Panels Printed steel-Wood finish Car Door Side Rear cornice Vertical Lighting Optional: Front Cornice for >9 pax