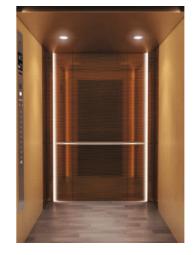

## **River of the Night**

Reflections of cool rivulets mingle with a dark textured finish to offer the perfect contrast

## MODERN AMBIANCE Image: Type-1

View: Rear Wall & Side Walls Pattern on Rear Wall