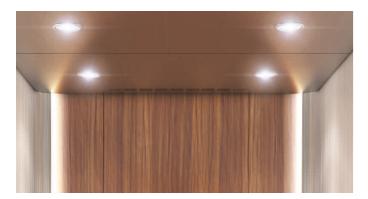

#### **NATURAL AMBIANCE**

View: Front & Car door

#### Image: Type-1

View: Rear Wall & Side Walls Pattern on Rear Wall

#### **NATURAL AVAILABLE IN AMBIANCE 2 VARIANTS** Printed textured steel Rear Panels Radiant-Russet Finish Type 1-Printed Bronze steel Side Rear Cornice Type 2-Printed Textured Radiant Russet finish Printed steel-Bronze finish Side Panels Front Panels Printed steel-Bronze finish Printed textured steel-Radiant Russet Car Door finish