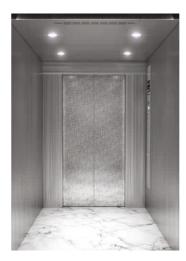

## **Moonlight Magic**

Celestial bodies influence this creation, with the intermingling of a bold grey and a barely-there white to create a sublime environment

#### Image: Type-1

View: Rear Wall & Side Walls Pattern on Rear Wall