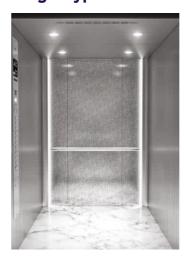

## **Radiant Russet**

Hues of caramel capture the warmth of light to create a rich inviting cabin.

#### **NATURAL AMBIANCE**

View: Front & Car door

#### Image: Type-1

View: Rear Wall & Side Walls Pattern on Rear Wall