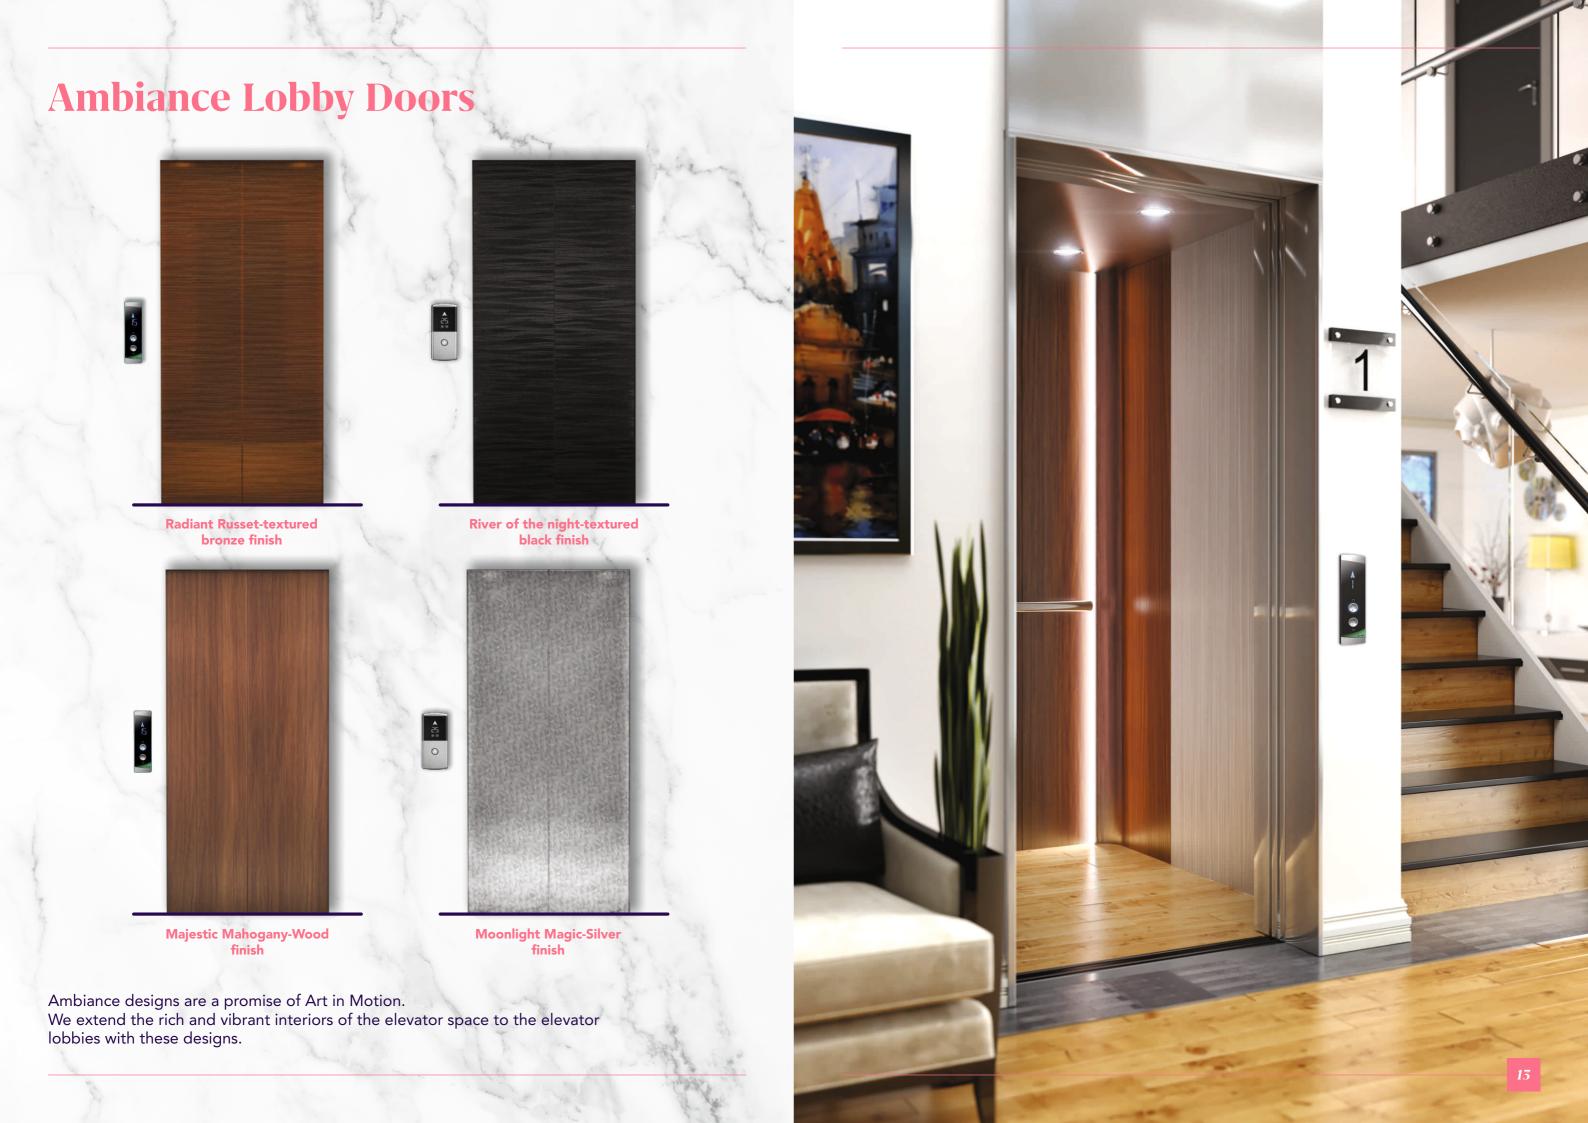

## **Elements of Ambiance**

Otis in collaboration with design curators have introduced a new aesthetic for elevators – Ambiance. A unique play of materials, form, textures and patterns allows the Ambiance aesthetics to breathe life to your elevator space. The distinctive lighting element illuminates the accented materials in a contemporary dance of shadows and light, classic fixtures embody design for longevity and hard edges relent to fluid curves around the cornices. Each of the four distinct looks mesh the modern with select vintage, perfectly lending each space a story with a lasting impression. We call this Art in Motion.

**AMBIANCE CORNICES** 

**AMBIANCE LIGHTING** 

**AMBIANCE MATERIALS** 

**CAR OPERATING PANEL DISPLAY** 

**CAR CEILINGS** 

**HANDRAILS** 

Ambiance offers you four unique designs, that can blend in or contrast beautifully with your building entryway and lobby. To help you visualize your elevator design, log on to <a href="https://www.otiscreate.com">www.otiscreate.com</a> and pick your favorite look.