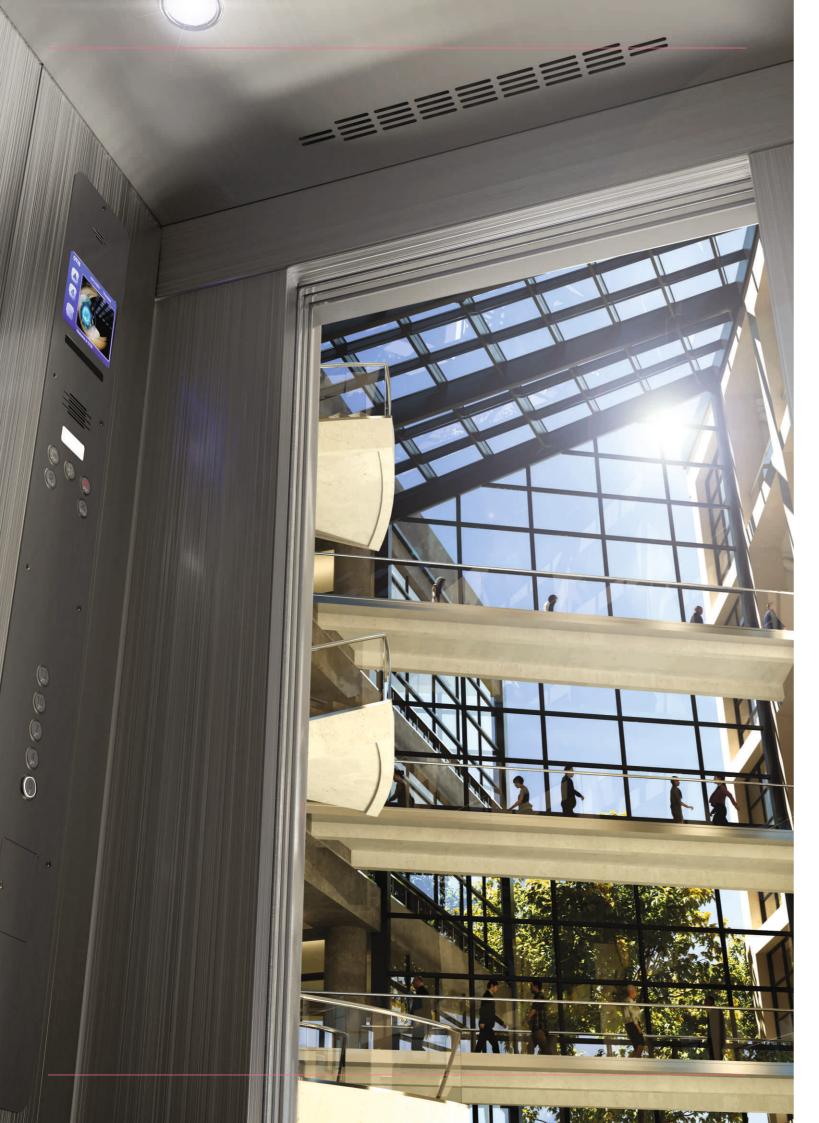

## **Elements of Ambiance**

Otis in collaboration with design curators have introduced a new aesthetic for elevators – Ambiance. A unique play of materials, form, textures and patterns allows the Ambiance aesthetics to breathe life to your elevator space. The distinctive lighting element illuminates the accented materials in a contemporary dance of shadows and light, classic fixtures embody design for longevity and hard edges relent to fluid curves around the cornices. Each of the four distinct looks mesh the modern with select vintage, perfectly lending each space a story with a lasting impression. We call this Art in Motion.

**AMBIANCE CORNICES** 

**AMBIANCE LIGHTING** 

**AMBIANCE MATERIALS** 

**CAR OPERATING PANEL DISPLAY** 

**CAR CEILINGS** 

**HANDRAILS** 

Ambiance offers you four unique designs, that can blend in or contrast beautifully with your building entryway and lobby. To help you visualize your elevator design, log on to <a href="https://www.otiscreate.com">www.otiscreate.com</a> and pick your favorite look.