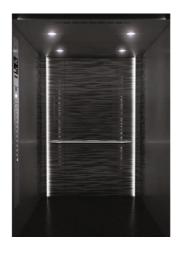

## **River of the Night**

Reflections of cool rivulets mingle with a dark textured finish to offer the perfect contrast

#### **NATURAL AVAILABLE IN AMBIANCE 2 VARIANTS** Printed textured steel-Black Rear Panels River Finish Type 1-Printed Charcoal Grey steel Type 2-Printed Textured Black River Side Rear Cornice Printed steel-Charcoal Grey Side Panels Printed steel-Charcoal Grey Front Panels Printed textured steel-Black River Car Door Side Rear cornice.