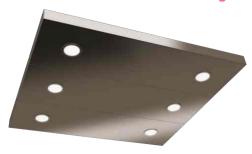

#### **CD-41 AMB False Ceiling**

Fire Switch

Alarm Bell

Blue LCD glass Fixtures

Black and White LCD Fixtures