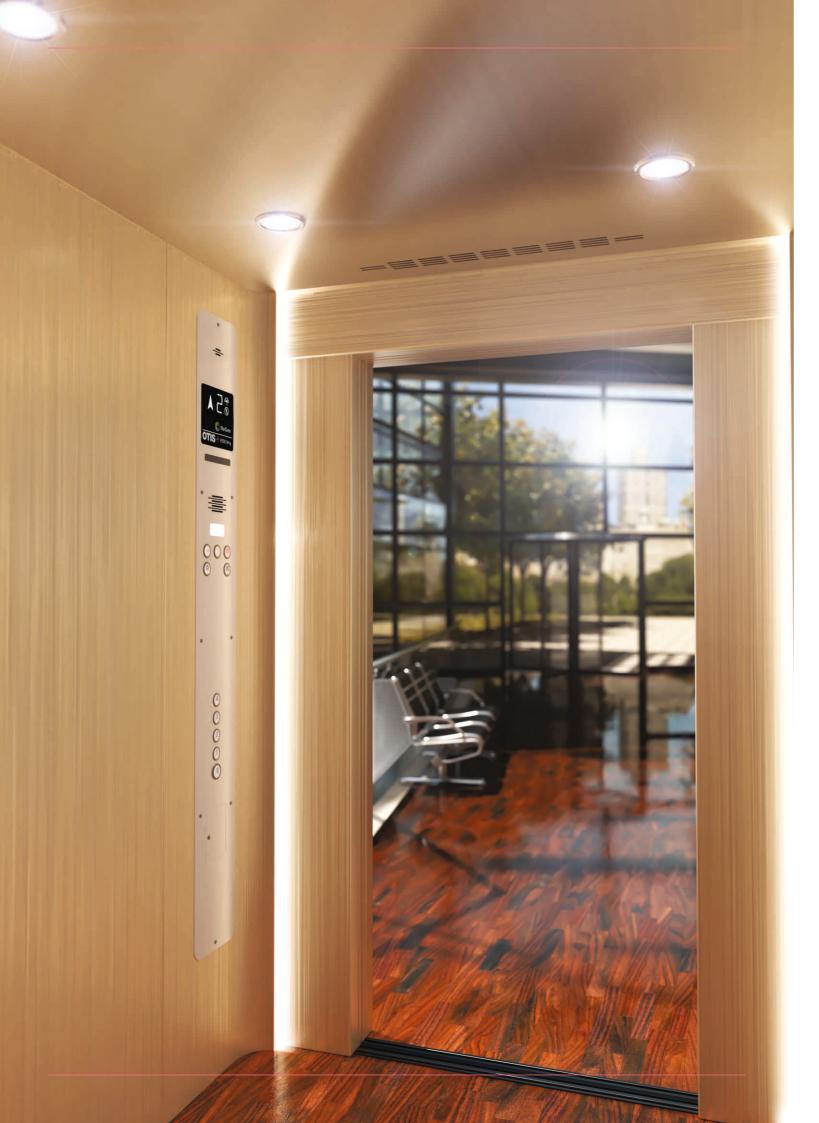

## **Elements of Ambiance**

Otis in collaboration with design curators have introduced a new aesthetic for elevators – Ambiance. A unique play of materials, form, textures and patterns allows the Ambiance aesthetics to breathe life to your elevator space. The distinctive lighting element illuminates the accented materials in a contemporary dance of shadows and light, classic fixtures embody design for longevity and hard edges relent to fluid curves around the cornices. Each of the four distinct looks mesh the modern with select vintage, perfectly lending each space a story with a lasting impression. We call this Art in Motion.

**AMBIANCE CORNICES** 

**AMBIANCE LIGHTING** 

**AMBIANCE MATERIALS** 

**CAR OPERATING PANEL DISPLAY** 

**CAR CEILINGS** 

**HANDRAILS** 

Ambiance offers you four unique designs, that can blend in or contrast beautifully with your building entryway and lobby. To help you visualize your elevator design, log on to <a href="https://www.otiscreate.com">www.otiscreate.com</a> and pick your favorite look.