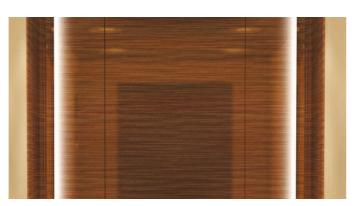

## MODERN AMBIANCE Image: Type-1

View: Rear Wall & Side Walls Pattern on Rear Wall

#### Image: Type-2

View: Rear Wall & Side Walls Pattern extends to Side and Rear cornice

## MODERN AMBIANCE AVAILABLE IN 2 VARIANTS Side Rear Cornice Type1-Bronze Stainless Steel finish Type 2-Printed Textured Radiant Russet finish Side Panels Bronze Stainless Steel hairline Car Operating Panel Bronze Stainless Steel hairline