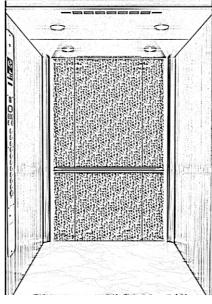

## MODERN AMBIANCE Image: Type-1

View: Rear Wall & Side Walls Pattern on Rear Wall