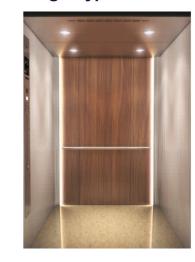

## **Majestic Mahogany**

Earthy tones illuminate this wood inspired look, creating silhouettes and contours that make for an interesting space.

#### **NATURAL AVAILABLE IN AMBIANCE 2 VARIANTS** Rear Panels Printed steel Wood finish Type 1 - Printed steel Beige finish Type 2 - Printed Wood finish Side Rear Cornice Printed steel-Beige Finish Side Panels Printed steel Beige Finish Front Panels Printed steel-Wood finish Car Door Side Rear cornice Vertical Lighting Optional: Front Cornice for >9 pax

#### Image: Type-2

**View: Front & Car door** 

View: Rear Wall & Side Walls Pattern extends to Side and Rear cornice