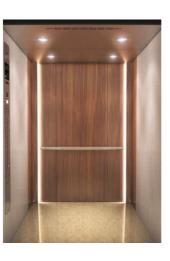

## **Radiant Russet**

Hues of caramel capture the warmth of light to create a rich inviting cabin.

#### **NATURAL AVAILABLE IN AMBIANCE 2 VARIANTS** Printed textured steel Rear Panels Radiant-Russet Finish Type 1-Printed Bronze steel Side Rear Cornice Type 2-Printed Textured Radiant Russet finish Printed steel-Bronze finish Side Panels Front Panels Printed steel-Bronze finish Printed textured steel-Radiant Russet Car Door finish