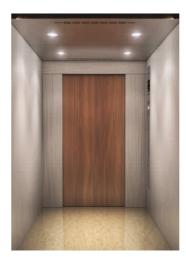

## **Majestic Mahogany**

Earthy tones illuminate this wood inspired look, creating silhouettes and contours that make for an interesting space.

#### **NATURAL AMBIANCE**

View: Front & Car door

#### Image: Type-1

View: Rear Wall & Side Walls

#### **NATURAL AVAILABLE IN AMBIANCE 2 VARIANTS** Rear Panels Printed steel Wood finish Type 1 - Printed steel Beige finish Type 2 - Printed Wood finish Side Rear Cornice Printed steel-Beige Finish Side Panels Printed steel Beige Finish Front Panels Printed steel-Wood finish Car Door Side Rear cornice Vertical Lighting Optional: Front Cornice for >9 pax