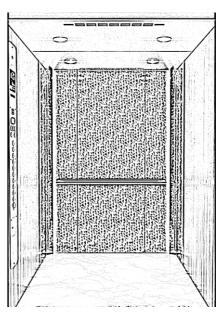

#### **NATURAL AMBIANCE**

View: Front & Car door

#### Image: Type-1

View:Rear Wall & Side Walls Pattern on Rear Wall

#### **NATURAL AMBIANCE**

**View: Front & Car door** 

#### Image: Type-1

View: Rear Wall & Side Walls Pattern on Rear Wall