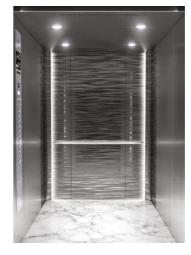

## **Moonlight Magic**

Celestial bodies influence this creation, with the intermingling of a bold grey and a barely-there white to create a sublime environment

#### **NATURAL AMBIANCE**

**View: Front & Car door** 

#### Image: Type-1

View: Rear Wall & Side Walls Pattern on Rear Wall

#### **NATURAL AVAILABLE IN AMBIANCE 2 VARIANTS** Printed textured steel Rear Panels Moonlight silver Finish Type 1-Printed steel Grey Silver Cross Hairline Finish Type 2-Printed Textured Moonlight silver finish Side Rear Cornice Printed steel-Grey Silver Cross Hairline Side Panels Printed steel Grey Silver Cross Hairline Front Panels Printed textured steel-Moonlight Silver finish Car Door Side Rear cornice Vertical Lighting Optional:Front Cornice for >9 pax