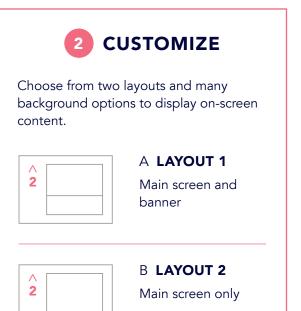

# **Customize the experience**

Communicate with your building users and use our elevator as a channel for communication.

The eView in-car display automatically broadcasts national weather information and trivia.