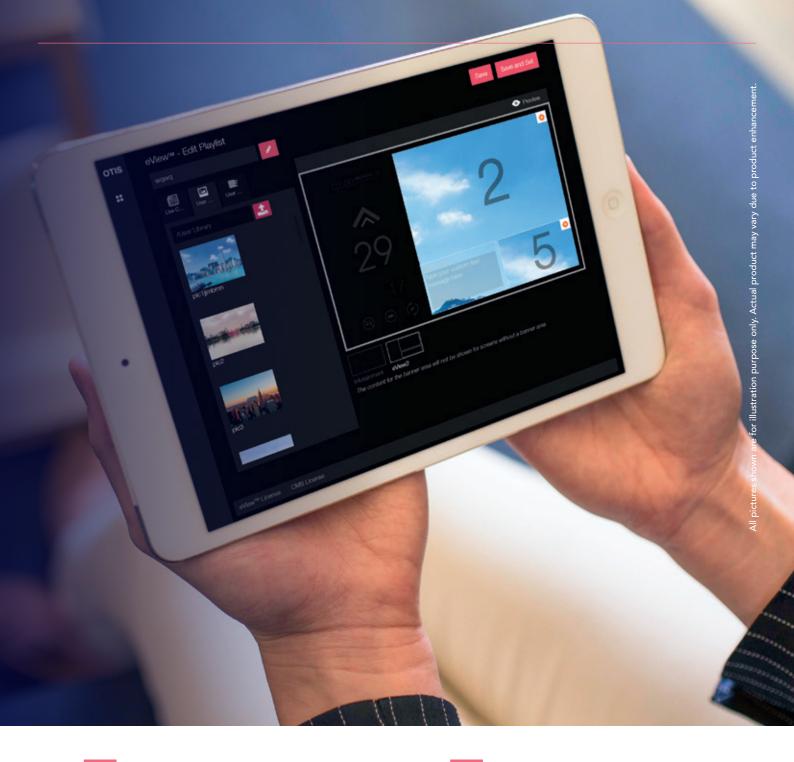

# **Customize the experience**

Communicate with your building users and use our elevator as a channel for communication.

The eView in-car display automatically broadcasts national weather information and trivia.

Create customized messages to alert tenants and visitors.

Use playlists and calendar functionalities to show different messages and content at different times of the day.

4 MANAGE

Customize and manage content through the customer portal at any time and from any device — computer, tablet or smartphone.