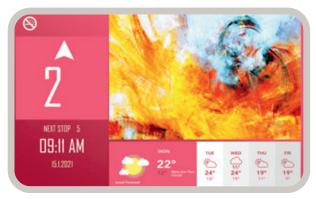

### **1 | PASSENGER EXPERIENCE**

Entertain your passengers with an enjoyable and peaceful journey

Let them know where they are and where they're going

Keep them in-the-know about building life

# **Customize the experience**

Communicate with your building users and use our elevator as a channel for communication.

The eView in-car display automatically broadcasts national weather information and trivia.

Create customized messages to alert tenants and visitors.

Use playlists and calendar functionalities to show different messages and content at different times of the day.

4 MANAGE

Customize and manage content through the customer portal at any time and from any device — computer, tablet or smartphone.