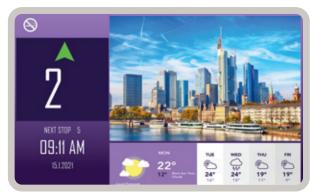

### **1 | PASSENGER EXPERIENCE**

Entertain your passengers with an enjoyable and peaceful journey

Let them know where they are and where they're going

Keep them in-the-know about building life

# **Customize the experience**

Communicate with your building users and use our elevator as a channel for communication.

The eView in-car display automatically broadcasts national weather information and trivia.

Create customized messages to alert tenants and visitors.

Use playlists and calendar functionalities to show different messages and content at different times of the day.

4 MANAGE

Customize and manage content through the customer portal at any time and from any device — computer, tablet or smartphone.