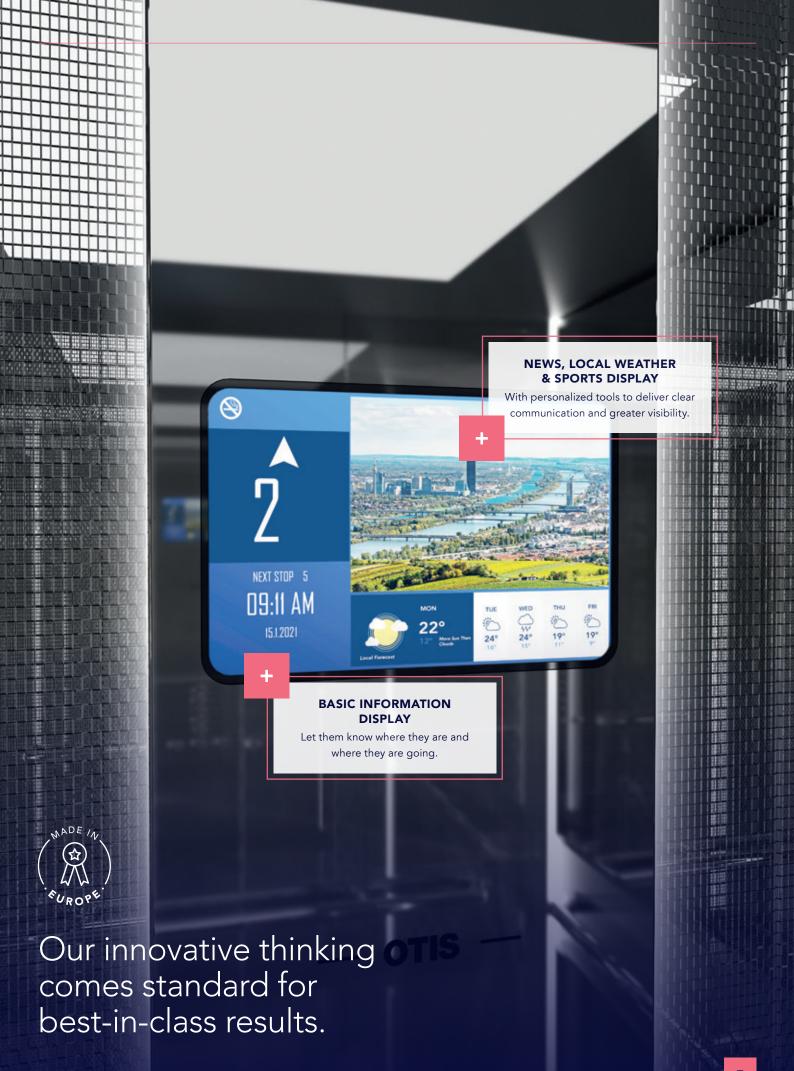

# Say Hello to eView, which connects you to what matters

eView is an elegant in-car screen designed to make your elevator stand-out. It combines passenger entertainment, car indicator functionality, system monitoring and emergency call technology into one smart, stylish display.

### **1 | PASSENGER EXPERIENCE**

Entertain your passengers with an enjoyable and peaceful journey

Let them know where they are and where they're going

Keep them in-the-know about building life

# **Customize the experience**

Communicate with your building users and use our elevator as a channel for communication.

The eView in-car display automatically broadcasts national weather information and trivia.

Create customized messages to alert tenants and visitors.

Use playlists and calendar functionalities to show different messages and content at different times of the day.

4 MANAGE

Customize and manage content through the customer portal at any time and from any device — computer, tablet or smartphone.