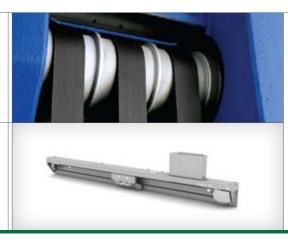

# The latest technology for one of your building's most critical assests.

Conventional elevators use wire ropes. This requires a larger bending radius, resulting in a larger sheave of at least 30 inches in diameter.

Otis Gen2 Mod's polyurethane-coated steel belts are stronger and more flexible, with a smaller bending radius allowing for a 70% smaller machine and increased durability and efficiency.

30" **BEFORE** 

**GEARLESS MACHINE** 