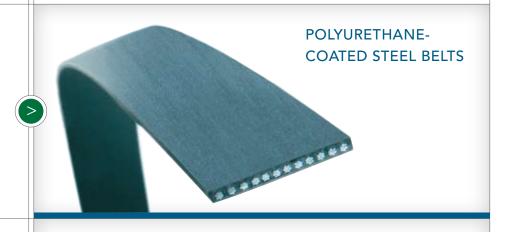

Otis Gen2 Mod's polyurethane-coated steel belts are stronger and more flexible, with a smaller bending radius allowing for a 70% smaller machine and increased durability and efficiency.

30" **BEFORE** 

## **SMOOTH OPERATION**

Coated-steel belts eliminate metal-on-metal contact and sheaves used by traditional systems.

#### NO LUBRICATION

The system's sealed bearings and coated steel belts never require lubrication.