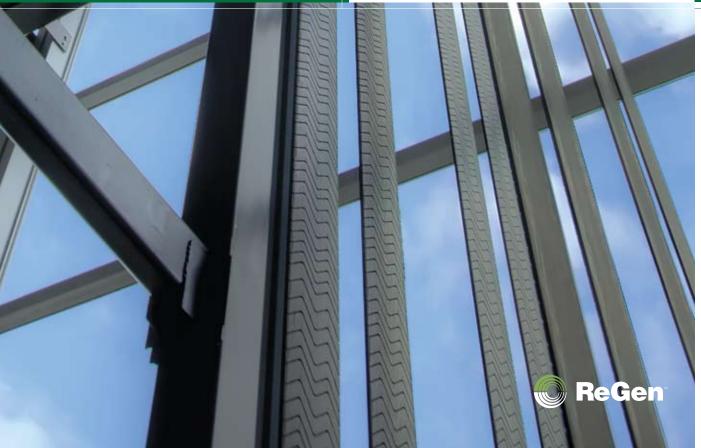

## **Energy Saving Technology**

The ReGen® drive puts electricity back into the grid by capturing normally wasted energy. This helps make the Gen2 Mod system up to 60% more efficient than conventional systems.

Energy created by your elevator is captured by the ReGen® drive and is put to use—it's fed into your building's electrical grid.

Energy is captured and used.

## **MAXIMUM EFFICIENCY**

Combined with our minimized cooling needs, LED fixtures, and automatic sleep mode, our ReGen® drive maximizes energy efficiency for your building. Compared to your outdated geared system, the difference is dramatic.

#### MINIMIZED COOLING

Regen® drives capture & utilize energy normally wasted as heat reducing the need for cooling in the machine.