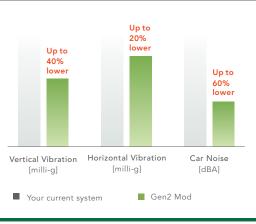

## LOW CALLBACK RATE

The Gen2 Mod system delivers a new level of performance and reliability. When combined with Otis' maintenance expertise, the system offers industry-leading reliability with fewer shutdowns.

- As much as 50% fewer call backs than your current system
- Otis Elite<sup>SM</sup> service is available on Gen2 Mod, bringing you priority response, constant communication, and flexible functionality.

## **Energy Saving Technology**

The ReGen® drive puts electricity back into the grid by capturing normally wasted energy. This helps make the Gen2 Mod system up to 60% more efficient than conventional systems.