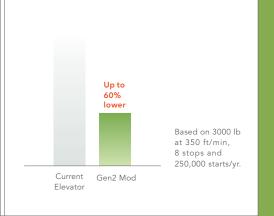

## **Energy Saving Technology**

The ReGen® drive puts electricity back into the grid by capturing normally wasted energy. This helps make the Gen2 Mod system up to 60% more efficient than conventional systems.

## **MAXIMUM EFFICIENCY**

Combined with our minimized cooling needs, LED fixtures, and automatic sleep mode, our ReGen® drive maximizes energy efficiency for your building. Compared to your outdated geared system, the difference is dramatic.