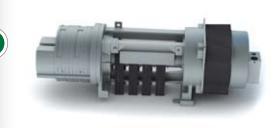

# The latest technology for one of your building's most critical assests.

Conventional elevators use wire ropes. This requires a larger bending radius, resulting in a larger sheave of at least 30 inches in diameter.

Otis Gen2 Mod's polyurethane-coated steel belts are stronger and more flexible, with a smaller bending radius allowing for a 70% smaller machine and increased durability and efficiency.

30" **BEFORE** 

**GEARLESS MACHINE** 