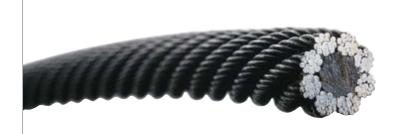

# The latest technology for one of your building's most critical assests.

Conventional elevators use wire ropes. This requires a larger bending radius, resulting in a larger sheave of at least 30 inches in diameter.

Otis Gen2 Mod's polyurethane-coated steel belts are stronger and more flexible, with a smaller bending radius allowing for a 70% smaller machine and increased durability and efficiency.

30" **BEFORE** 