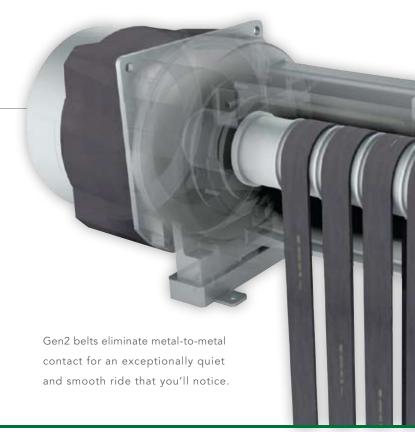

## **SMOOTH OPERATION**

Coated-steel belts eliminate metal-on-metal contact and sheaves used by traditional systems.

Otis Gen2 Mod's polyurethane-coated steel belts are stronger and more flexible, with a smaller bending radius allowing for a 70% smaller machine and increased durability and efficiency.

30" **BEFORE** 