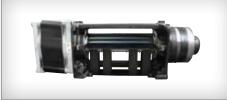

Otis Gen2 Mod's polyurethane-coated steel belts are stronger and more flexible, with a smaller bending radius allowing for a 70% smaller machine and increased durability and efficiency.

30" **BEFORE** 

**GEARLESS MACHINE** 