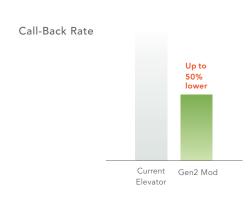

## LOW CALLBACK RATE

The Gen2 Mod system delivers a new level of performance and reliability. When combined with Otis' maintenance expertise, the system offers industry-leading reliability with fewer shutdowns.

- As much as 50% fewer call backs than your current system
- Otis Elite<sup>SM</sup> service is available on Gen2 Mod, bringing you priority response, constant communication, and flexible functionality.