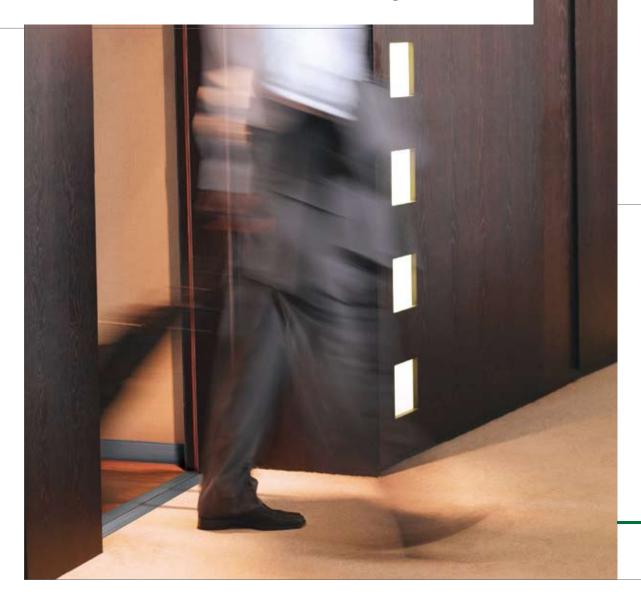

## CLOSED LOOP DOOR OPERATOR

- Consistent performance
- Reduced noise
- Ensures passenger safety

## QUIET DOOR OPERATOR

The closed loop door operator ensures passenger safety, quieter performance and enhanced reliability.