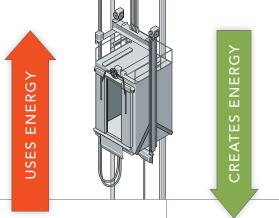

## **Energy Saving Technology**

The ReGen® drive puts electricity back into the grid by capturing normally wasted energy. This helps make the Gen2 Mod system up to 60% more efficient than conventional systems.

Energy created by your elevator is captured by the ReGen® drive and is put to use—it's fed into your building's electrical grid.

Energy is captured and used.