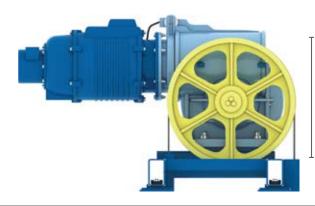

GEN2 TECHNOLOGY FOR YOUR EXISTING BUILDING



**OTIS** 

 With over 200,000 units installed worldwide, the Otis Gen2 is our fastest selling elevator.





## Otis Gen2 Mod:

The elevator technology that revolutionized the industry is ready to do the same for your building.



#### THE LATEST TECHNOLOGY

# The latest technology for one of your building's most critical assests.

Conventional elevators use wire ropes. This requires a larger bending radius, resulting in a larger sheave of at least 30 inches in diameter.

Otis Gen2 Mod's polyurethane-coated steel belts are stronger and more flexible, with a smaller bending radius allowing for a 70% smaller machine and increased durability and efficiency.







30" **BEFORE** 



**GEARLESS MACHINE** 



### **REGEN® DRIVE**

- Captures normally wasted energy and provides clean power back to the building
- Requires less cooling



## **ELEVONIC® CONTROLLER**

- Proven microprocessor technology
- Enhanced reliability
- Otis Elite<sup>SM</sup> service enabled



## CLOSED LOOP DOOR OPERATOR

- Consistent performance
- Reduced noise
- Ensures passenger safety



### **WIRING**

• Ensures reliable communication throughout the system



## LED FIXTURES

- Updated look
- Improved passenger experience
- Complements building interiors



### **IMPROVED PERFORMANCE & RELIABILITY**

# Optimized performance to meet your building's elevator demands.

## LOW CALLBACK RATE

The Gen2 Mod system delivers a new level of performance and reliability. When combine