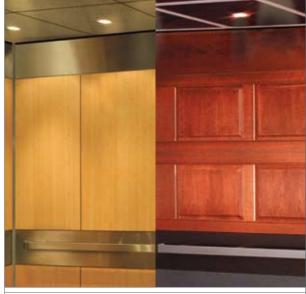

# NEW CAB INTERIORS (OPTIONAL)

- Options for new wall panels, ceilings & handrails
- Better complement your building's design