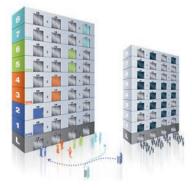

#### How the Otis Remote Elevator Monitoring (REM®) System Works

#### We analyze

Up to 400 diagnostic points are used to evaluate and monitor your system

#### We monitor

Otis experts analyze your equipment's data 24/7

#### We respond

Otis mechanics are alerted of any issues by REM experts