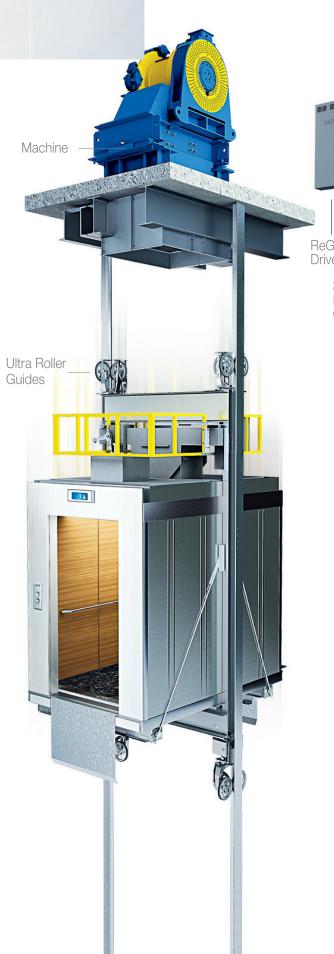

#### **Skyrise Modernization Control System**

- High-rise, gearless or geared traction solution
- Designed for speeds up to 1400 ft./min
- iThe compact design allows for adaptability in smaller machine rooms
- Flexibility to interface with a variety of machines, door operators and fixtures
- Advanced SNAP<sup>™</sup> motion control technology improves the passenger experience by providing a smoother, more comfortable ride

#### **Ultra® Roller Guide**

Improve ride quality at a fraction of rail realignment cost