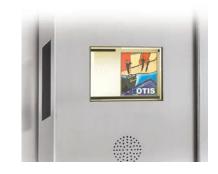

#### **Luxury Position Indicator**

A full-color LCD display instead of a standard position indicator allows for custom messaging and graphics