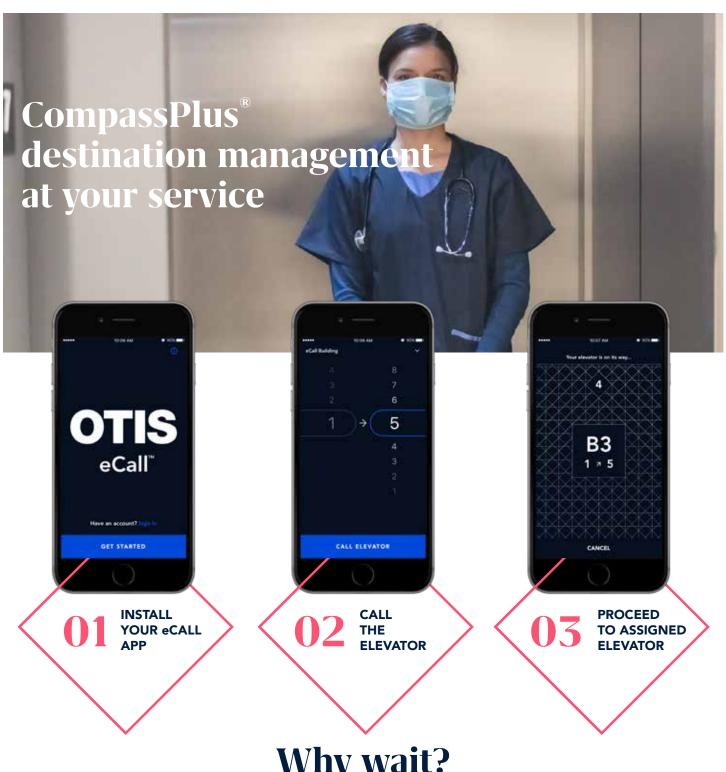

## **eCall**<sup>™</sup> for Compass<sup>®</sup>

### **SMARTPHONE APP**

Why wait?

CALL AN ELEVATOR WHILE EN ROUTE.

# eCall<sup>™</sup> SMARTPHONE APP