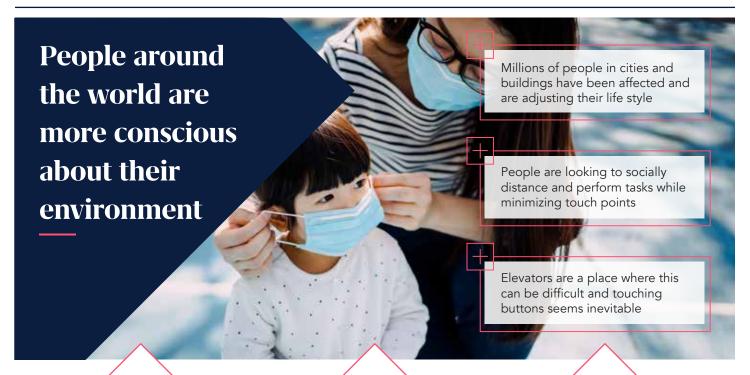

### **SAFETY**

Eliminate the need to contact physical buttons to help protect passengers from germs and virus spread