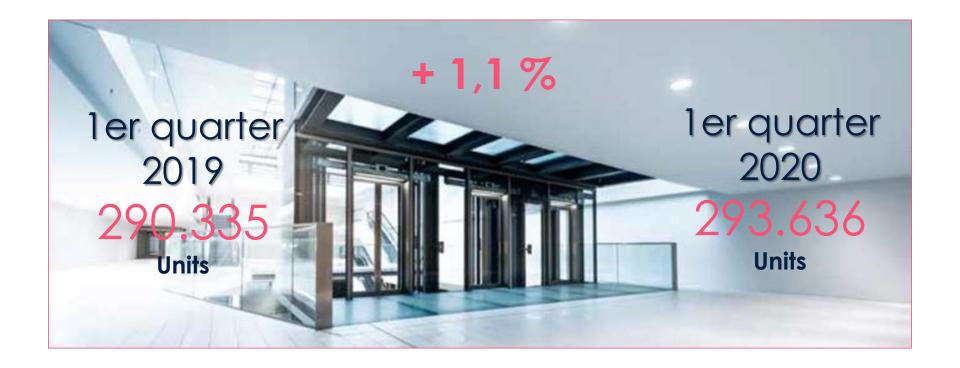

9,4               | 2,6%   |
| (million €)       |       | 1er QUARTER<br>2019 | 1er QUARTER<br>2020 | % VAR  |
| EBITDA            |       | 48,4                | 48,4                | 0,1%   |
| PROFIT BEFORE TAX |       | 43,3                | 42,9                | (0,9%) |
| PROFIT AFTER TAX  |       | 32,6                | 32,5                | (0,3%) |





slide30

#### 1st quarter 2020 - Orders received and backlog of unfilled orders

ORDERS RECEIVED

VAR %

1er QUARTER 2020 / 2019

1

+ 29,5%



Lisbon Underground



W-Hotel by Marriot - Portugal



Iberia Tower - Valencia

BACKLOG OF UNFILLED ORDERS

VAR %

1st QUARTER 2020 / 2019



+ 15,2%



Porto Pi Shopping Centre Palma de Mallorca

© 2020 Zardoya OTIS S.A.

slide31

#### 1st quarter 2020 – Units under maintenance contract





#### **Proposal of the Board of Directors**



| Date                       | Gross per<br>share | Charged to       | Shares entitled | Total gross     |
|----------------------------|--------------------|------------------|-----------------|-----------------|
| Paid<br>April 9th,<br>2020 | 0,080<br>euros     | 1st interim 2020 | 470.464.311     | 37.637.144,88 € |

Proposal of second dividend for a gross amount of

0,06 euros per share

(July 10th 2020)

OTIS

slide33

#### Covid-19

#### **PREVENTION**

- Specific risk assessment
- Continuous review of preventive plans
- Anticipation and application of current regulations at all times
- Telecommuting
- Expenditure on PPE and other protection measures ~ 1Mill. €

#### **IMPACT IN ACTIVITY**

- Cessation of activity in shopping malls a