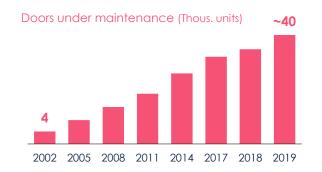

#### 1st quarter 2020 – Units under maintenance contract

空**行**3.746

**UNITS UNDER MAINTENANCE** 

Fuente: memoria anual Zardoya Otis 2019

OTIS

slide39