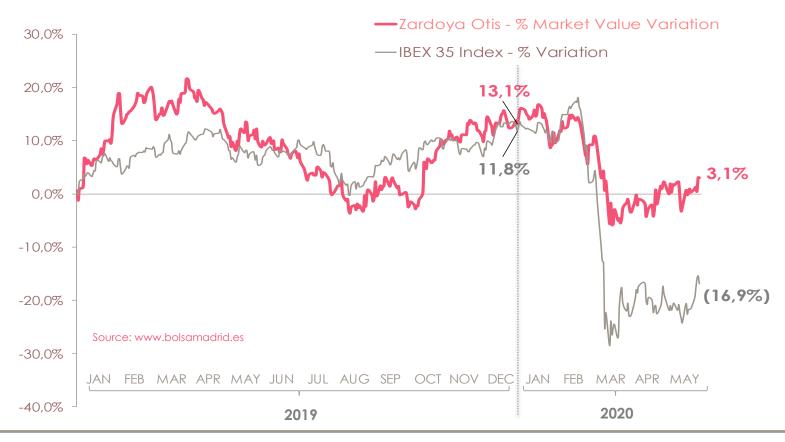

ecos

# Stock Market data as of December 30, 2019

# Shareholder remuneration-2019



| Date            | Gross per<br>share | Charged to       | Shares entitled | Total gross     |
|-----------------|--------------------|------------------|-----------------|-----------------|
| April 10th      | 0,080 €            | 1st interim 2019 | 470.464.311     | 37.637.144,88 € |
| July 10th       | 0,080 €            | Reserves         | 470.464.311     | 37.607.404,40 € |
| October<br>10th | 0,080 €            | 2nd interim 2019 | 470.464.311     | 37.606.275,36 € |
| January<br>10th | 0,080 €            | 3rd interim 2019 | 470.464.311     | 37.606.275,36 € |
| TOTAL SI        | HAREHOLDE          | 150.457.100,00€  |                 |                 |



# % Market value variation vs Ibex 35





# Business evolution in the first quarter of 2020

# 1st quarter 2020 - Results

| (million €)       |       | 1er QUARTER<br>2019 | 1er QUARTER<br>2020 | % VAR  |
|-------------------|-------|---------------------|---------------------|--------|
| NEW INSTALLATIONS |       | 24,8                | 29,4                | 18,2%  |
| SERVICE           | 129,0 |                     | 132,4               | 2,7%   |
| EXPORT            |       | 40,6                | 37,6                | (7,3%) |
|                   | TOTAL | 194,4               | 199,4               | 2,6%   |
| (million €)       |       | 1er QUARTER<br>2019 | 1er QUARTER<br>2020 | % VAR  |
| EBITDA            |       | 48,4                | 48,4                | 0,1%   |
| PROFIT BEFORE TAX |       | 43,3                |