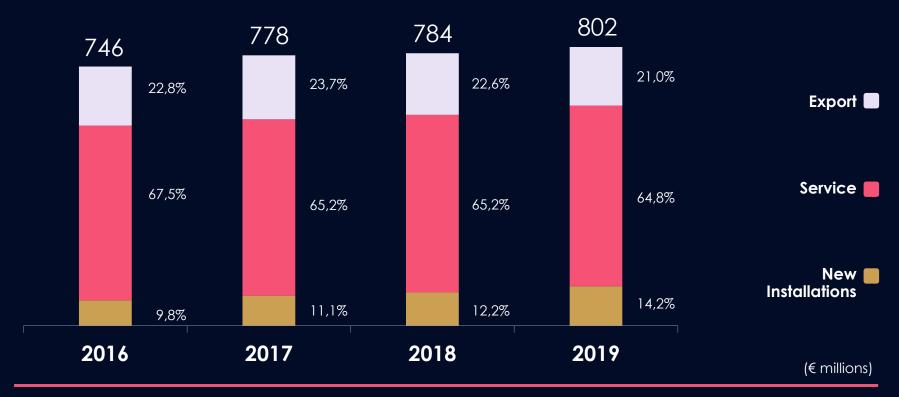

# **Total sales**

#### Service sales

Supreme Court - Madrid

Princesa Hotel - Madrid

(€ millions)