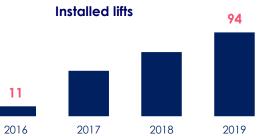

# **Accessibility. Potential market**

37% of the buildings are not accessible from the public road

28% of existing elevators are not accessible from the doorway

There are still 300,000 buildings without a lift for 4 or more floors

\* Fuente: Fundación Mutua de propietarios e INE

INNOVATIVE PRODUCT FOR EXISTING BUILDINGS

- Very reduced hoistways
- Elevators starting in one passenger capacity
- Minimum consumption
- 100 trips autonomy without connection to the network
- Energy regeneration