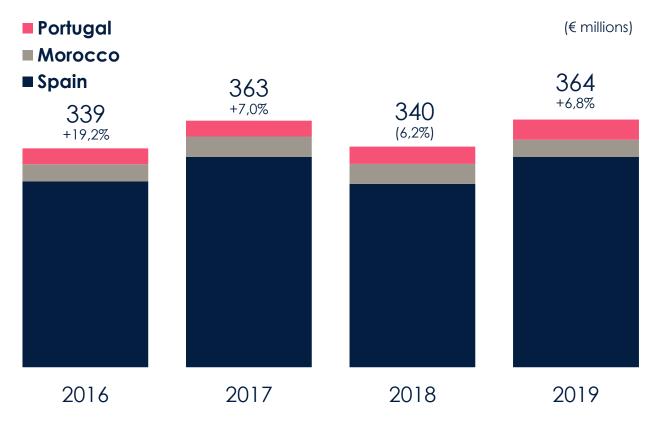

#### **Backlog of unfilled orders** (€ millions) Portugal 186 Morocco +13,2% 164 164 ■ Spain +20,4% +0,1% 136 City of Justice - Albacete +14,6% Glicínias Shopping - Portugal 2016 2017 2018 2019

© 2020 Zardoya OTIS S.A. slide25