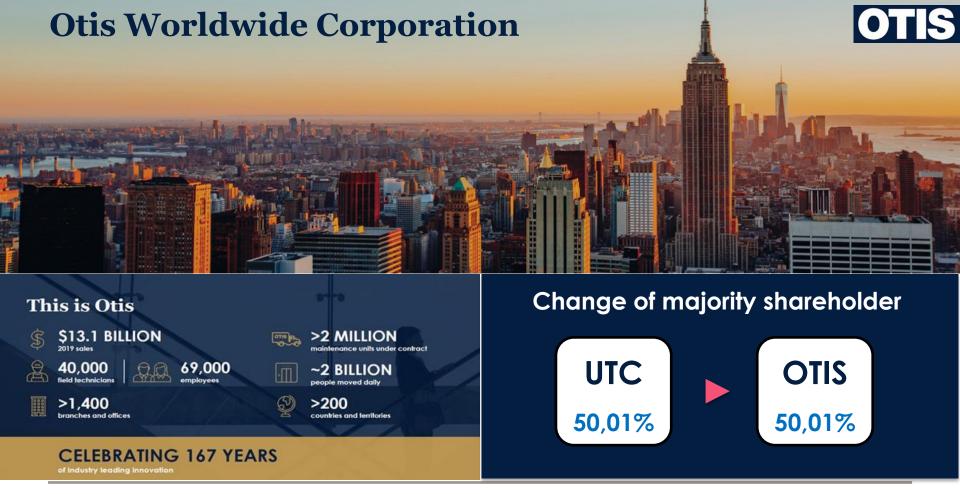

# Zardoya Otis Group

802

MILL.
CONSOLIDATED
SALES

141

MILL. P.A.T.

I+D

One of the world's biggest design and engineering centers

**FACTORIES** 

空**行**3.746

**UNITS UNDER MAINTENANCE** 

Fuente: memoria anual Zardoya Otis 2019

OTIS

slide39