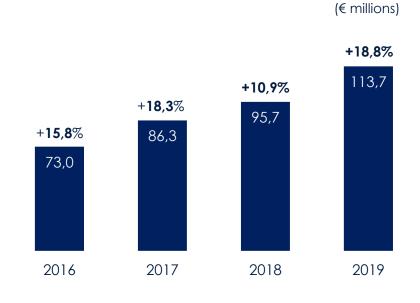

#### Service sales

Supreme Court - Madrid

Princesa Hotel - Madrid

(€ millions)

#### **Backlog of unfilled orders** (€ millions) Portugal 186 Morocco +13,2% 164 164 ■ Spain +20,4% +0,1% 136 City of Justice - Albacete +14,6% Glicínias Shopping - Portugal 2016 2017 2018 2019

© 2020 Zardoya OTIS S.A. slide25