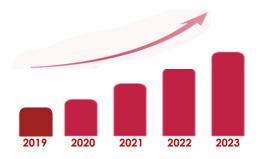

#### **Backlog of unfilled orders** (€ millions) Portugal 186 Morocco +13,2% 164 164 ■ Spain +20,4% +0,1% 136 City of Justice - Albacete +14,6% Glicínias Shopping - Portugal 2016 2017 2018 2019

© 2020 Zardoya OTIS S.A. slide25