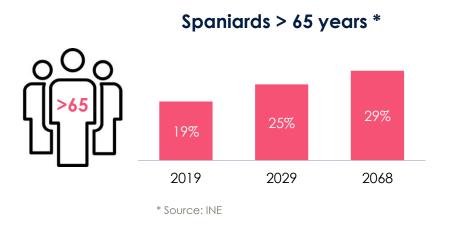

# Demographic environment. Outlook

 Life expectancy in Spain is one of the highest in the world

 In 10 years, 25% of the population in Spain will be > 65 years

 People > 80 years old already represent 6.1% of the population