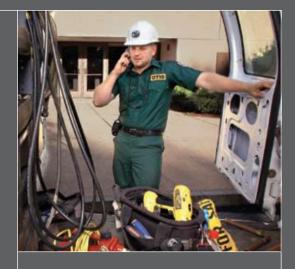

# Your Elevator with our REM® System

250-400 diagnostic points within your elevator are remotely monitored 24/7 using Otis' REM technology.

#### **REM Command Center**

Otis experts continually analyze transmitted data from your elevator against performance benchmarks.

They detect and diagnose issues to efficiently repair your elevator.

#### Mechanic

Field mechanics are alerted of any issues by the REM experts and are deployed to fix it right the first time.

1

2

(3

How Otis' Remote Elevator Monitoring (REM) System Works