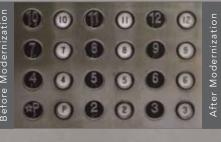

#### **Fixtures**

Upgraded car and hall buttons and lanterns give the building a new look and a better riding experience.

#### Aesthetics

- State-of-the-art look
- Increases perceived value of the building
- ADA Compliant