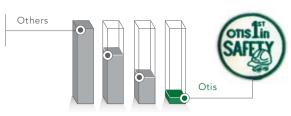

#### Safety

According to National Elevator Industry Inc. (NEII) data, Otis sets the standard for elevator safety.

- Precise leveling
- Meets current elevator codes
- Fire service
- Industry leader in safety