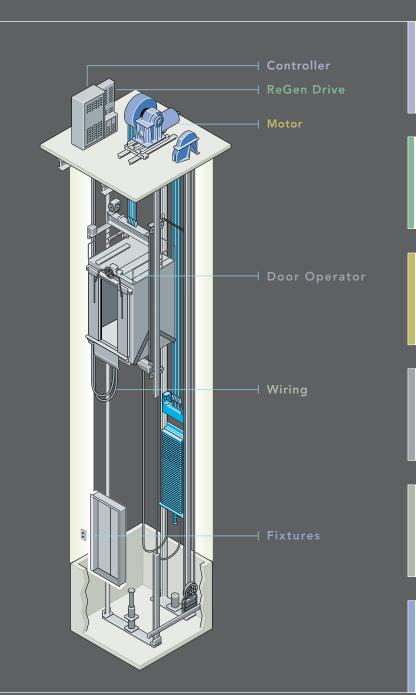

#### Controller

Microprocessors for better traffic handling, enhanced reliability and remote monitoring accessibility.

#### ReGen™ Drive

Returns power back to the building, reducing energy use and machine room cooling requirements.

#### Motor

Specially-designed AC motor for longer life and less downtime due to motor failure.

#### Closed Loop Door Operator

Ensures passenger safety, less noise and enhanced reliability.

#### Wiring

New hoistway and traveling cable wiring ensure reliable communication throughout the system.

#### **Fixtures**

Upgraded car and hall buttons and lanterns give the building a new look and a better riding experience.