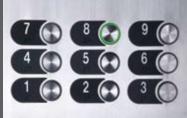

#### **Fixtures**

Upgraded car and hall buttons and lanterns give the building a new look and a better riding experience.

#### Compass<sup>™</sup> Destination Entry

A new passenger interface that assigns calls more efficiently, clears the lobby quicker and provides you with unique control features.

### Luxury Position Indicator

A full-color LCD display instead of a standard digital position indicator.