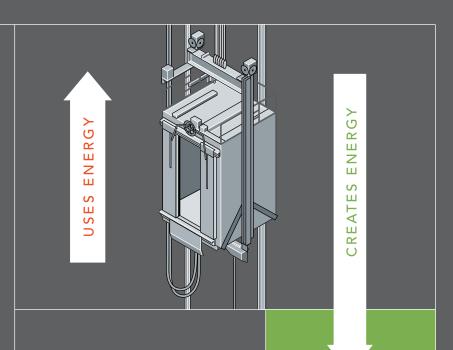

# With the Otis ReGen drive:

Energy created by your elevator is captured by the ReGen drive and is put to use—it's fed into your building's electrical grid.

Energy is captured and used.