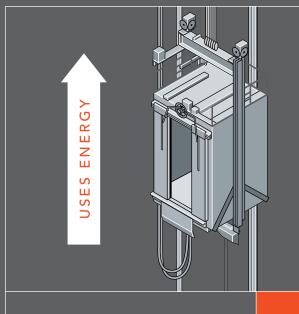

#### Your existing system:

When your elevator machine pulls up on the car, it requires energy. Conversely, when it lowers the car, the force of gravity generates energy. In your existing system, this energy is dissipated in the form of heat.

Energy is dissipated through resistors.