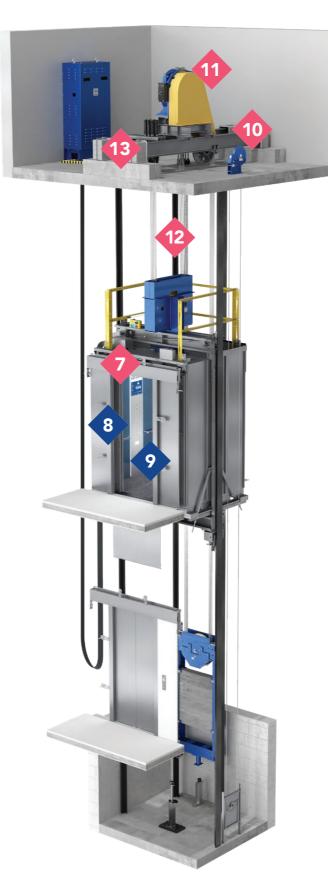

Standard Upgrades

1 Controller

Prequency variation drive

- Machine encoder (when needed)
- 4 In-car control panel
- **5** Landing fixtures and hall signage
- Hoistway wiring & traveling cables

#### Options

- Car door operator
  eView<sup>™</sup> in-car display
- 📀 Car interior (panel, ceiling, floor)
- Overspeed governor
- 1 Otis ONE™

\* For illustrative purpose only, other aesthetics available.

#### All Arise MOD Prime upgrades

- Car door operator
- Overspeed governor
- Gearless machine (with ReGen<sup>™</sup> drive)
- 12 Traction ropes
- Car and counterweight pulleys (where available)

#### Options

● eView<sup>™</sup> in-car display • Car interior (panel, ceiling, floor)

## All Arise MOD Plus upgrades

- Complete car door system
- 🐠 Complete car, including appealing interior design
- 15 New counterweight
- 🐠 New safety gear
- 🕡 Buffer

#### Options

- eView<sup>™</sup> in-car display
- Keep landing door system
- Keep guiderails or brackets
- Keep jamb only
- 🕂 Keep jamb and sill