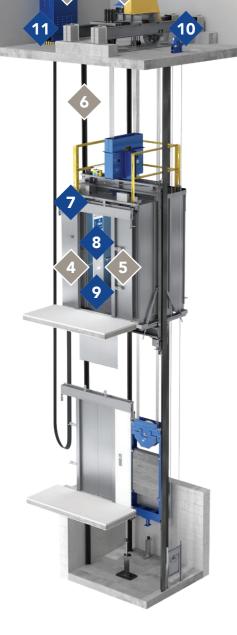

Standard Upgrades

1 Controller

Prequency variation drive

- Machine encoder (when needed)
- 4 In-car control panel
- **5** Landing fixtures and hall signage
- Hoistway wiring & traveling cables

#### Options

- Car door operator
  eView<sup>™</sup> in-car display
- 📀 Car interior (panel, ceiling, floor)
- Overspeed governor
- 1 Otis ONE™

\* For illustrative purpose only, other aesthetics available.

#### All Arise MOD Prime upgrades

- Car door operator
- Overspeed governor
- Gearless machine (with ReGen<sup>™</sup> drive)
- 12 Traction ropes
- Car and counterweight pulleys (where available)

## All Arise MOD Plus upgrades

- Complete car door system
- 🐠 Complete car, including appealing interior design
- 15 New counterweight
- 🐠 New safety gear
- 🕡 Buffer

#### Options

- eView<sup>™</sup> in-car display
- Keep landing door system
- Keep guiderails or brackets
- Keep jamb only
- 🕂 Keep jamb and sill