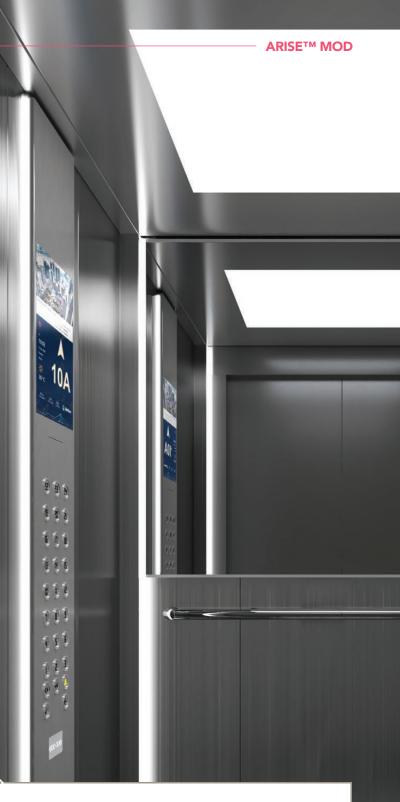

your building.



Arise MOD Prime arrangement, gearless machine retained example

## Arise<sup>™</sup> MOD Prime Package

This package provides replacement of the elevator's control system with digital technologies that reduce the risk of spare parts shortages and allow for easier future upgrades. Prime delays the obsolescence of key elevator components and reduces unplanned downtime.

Standard Upgrades

1 Controller

Prequency variation drive

- Machine encoder (when needed)
- 4 In-car control panel
- **5** Landing fixtures and hall signage
- Hoistway wiring & traveling cables

#### Options

- Car door operator
  eView<sup>™</sup> in-car display
- 📀 Car interior (panel, ceiling, floor)
- Overspeed governor
- 1 Otis ONE™





\* For illustrative purpose only, other aesthetics available.



## **Arise MOD Prime Key Benefits**

- Enhance safety
- Improve performance
- Minimize disruption

## **Arise MOD Plus Key Benefits**

- Enhance safety
- Boost sustainability ٠
- Bring passenger experience to the next level ٠





Arise MOD Plus 2:1 arrangement, AC Gearless machine example.

## **Arise<sup>™</sup> MOD Plus** Package

This package includes replacement of the elevator's traction system with a gearless machine, and a door operator to improve reliability and efficiency.

#### **Standard Upgrades**

#### All Arise MOD Prime upgrades

- Car door operator
- Overspeed governor
- Gearless machine (with ReGen<sup>™</sup> drive)
- 12 Traction ropes
- Car and counterweight pulleys (where available)

#### Options

● eView<sup>™</sup> in-car display • Car interior (panel, ceiling, flo