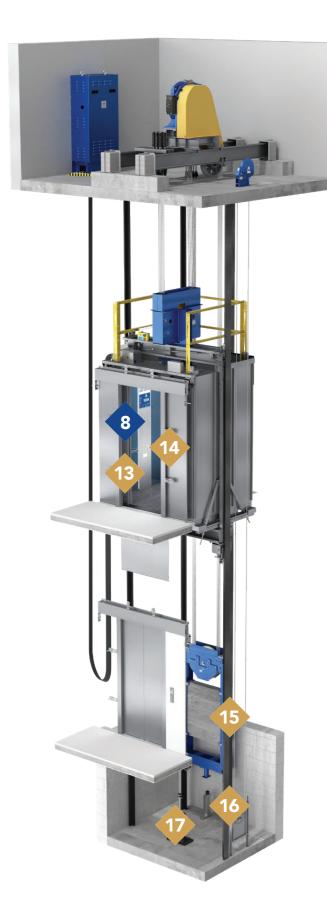

## Arise<sup>™</sup> MOD Pro Package

This package includes the installation of most of the key components available on new equipment into your elevator, with minimal onsite disruption and the ability to keep the landing door system.

#### Standard Upgrades

## All Arise MOD Plus upgrades

- Complete car door system
- 🐠 Complete car, including appealing interior design
- 15 New counterweight
- 🐠 New safety gear
- 🕡 Buffer

#### Options

- eView<sup>™</sup> in-car display
- Keep landing door system
- Keep guiderails or brackets
- Keep jamb only
- 🕂 Keep jamb and sill