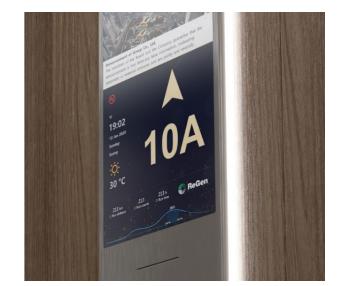

#### A new level of connectivity

Otis ONE is our IoT solution that connects your Otis and non-Otis elevator to the cloud to deliver a seamless passenger experience. From real-time data insights to remote services, enhance your building's performance.

#### Select your energy-saving solution.

With Arise MOD, you select from a wide range of gearless machines. They come with our ReGen<sup>™</sup> drive to save energy.