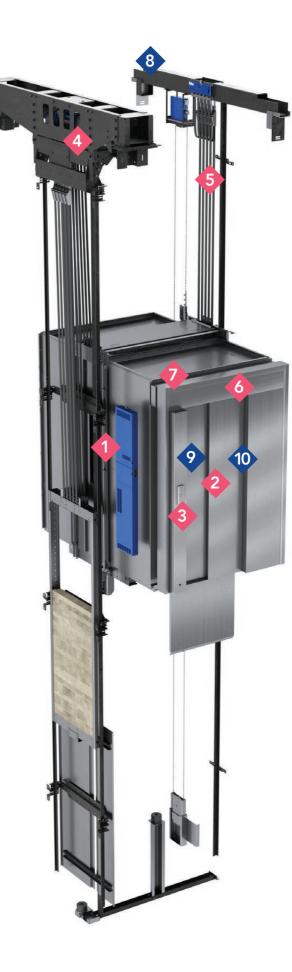

## Gen3<sup>™</sup> MOD Plus Package

Take advantage of our Gen3 MOD Plus package to upgrade your Gen2® machine room-less and machine-on-beam elevator. Avoid obsolescence of key components and improve the performance, safety and uptime of your equipment. The Gen3 MOD Plus package replaces key elevator components with a new connected control system, a gearless machine, coated steel belts and our ReGen<sup>TM</sup> drive.

#### Standard Upgrades

- Controller with Otis ONE™ IoT and ReGen drive
- Car Operating panel (COP)
- Landing fixtures and hall signage
- 4 Gearless machine
- New belts & Pulse™ electronic system
- Car door operator
- Car sheave and interface
- Intercom
- Position reference system (PRS)
- Hoistway light
- Traveling cable and hoistway wiring

#### **Options**

- 8 Car governor
- 9 eView™ in-car display
- Oar interior (panels, ceiling, flooring)