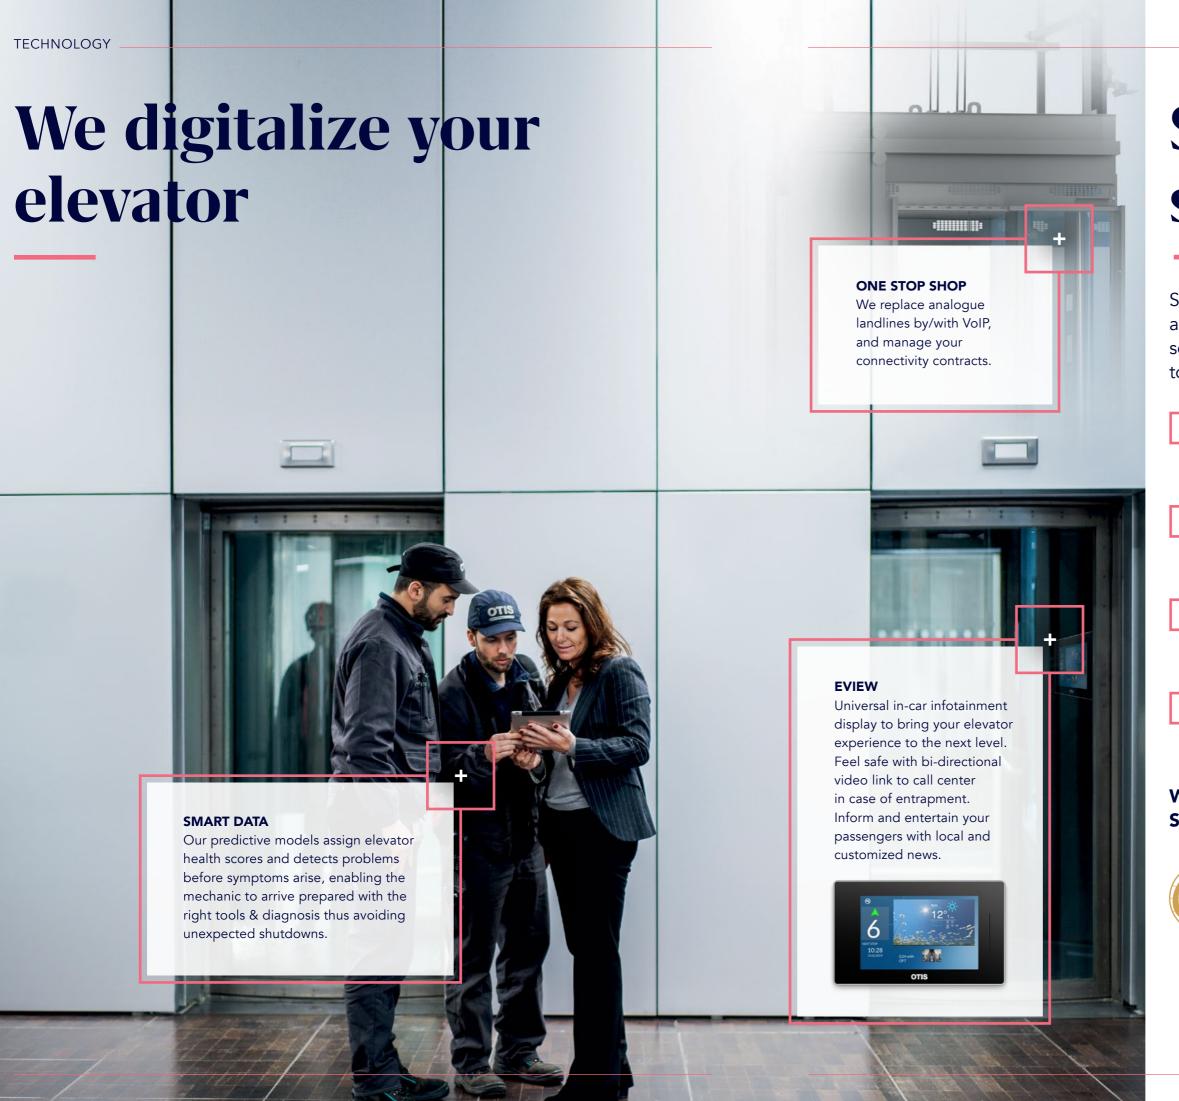

### Signature service

Signature Service is more than a promise, it is bringing you the best service, beyond expectations, tailored to you.

**+** INTELLIGENT PRODUCTS

We turn data into action for greater uptime and reliability.

+ TRANSPARENT COMMUNICATION
We share real-time information in a way that's tailored to you.

+ PERSONALIZED EXPERIENCE

We put you and your passengers at the center of everything we do.

+ CULTURE OF COMMITMENT
We stand for quality & safety and we're investing in the future.