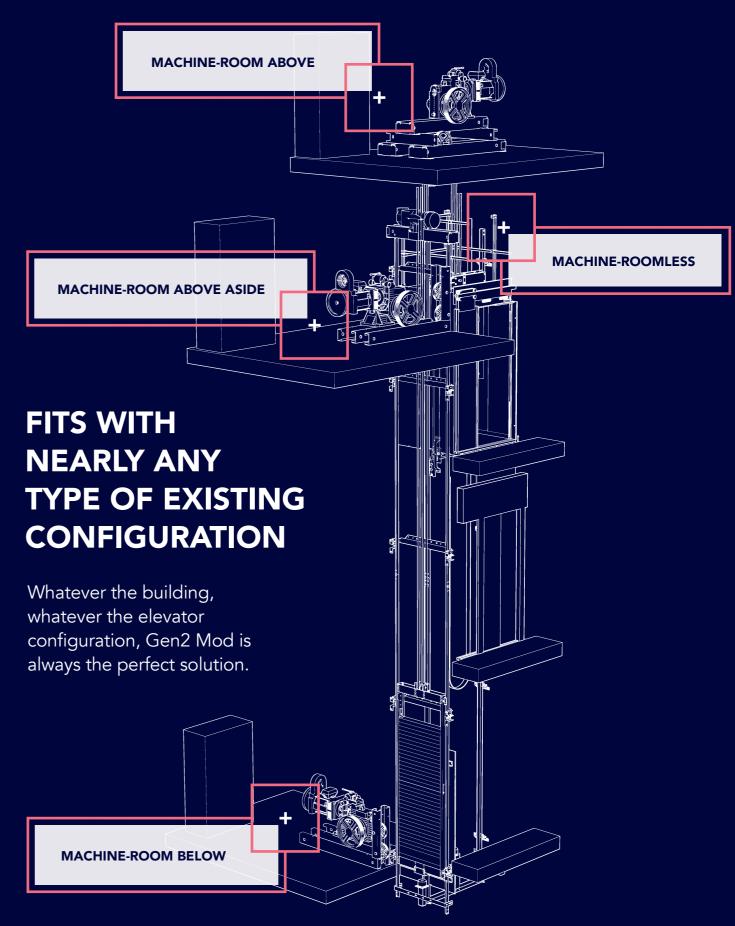

### **MACHINE-ROOMLESS**

Gen2 technology eliminates the need for a machine room, allowing you to keep elevator equipment streamlined while reclaiming precious space.

### MACHINE-ROOM

Flexible configuration options can also support incorporating a classic machine room, allowing you to make use of existing space, but with greater efficiency.