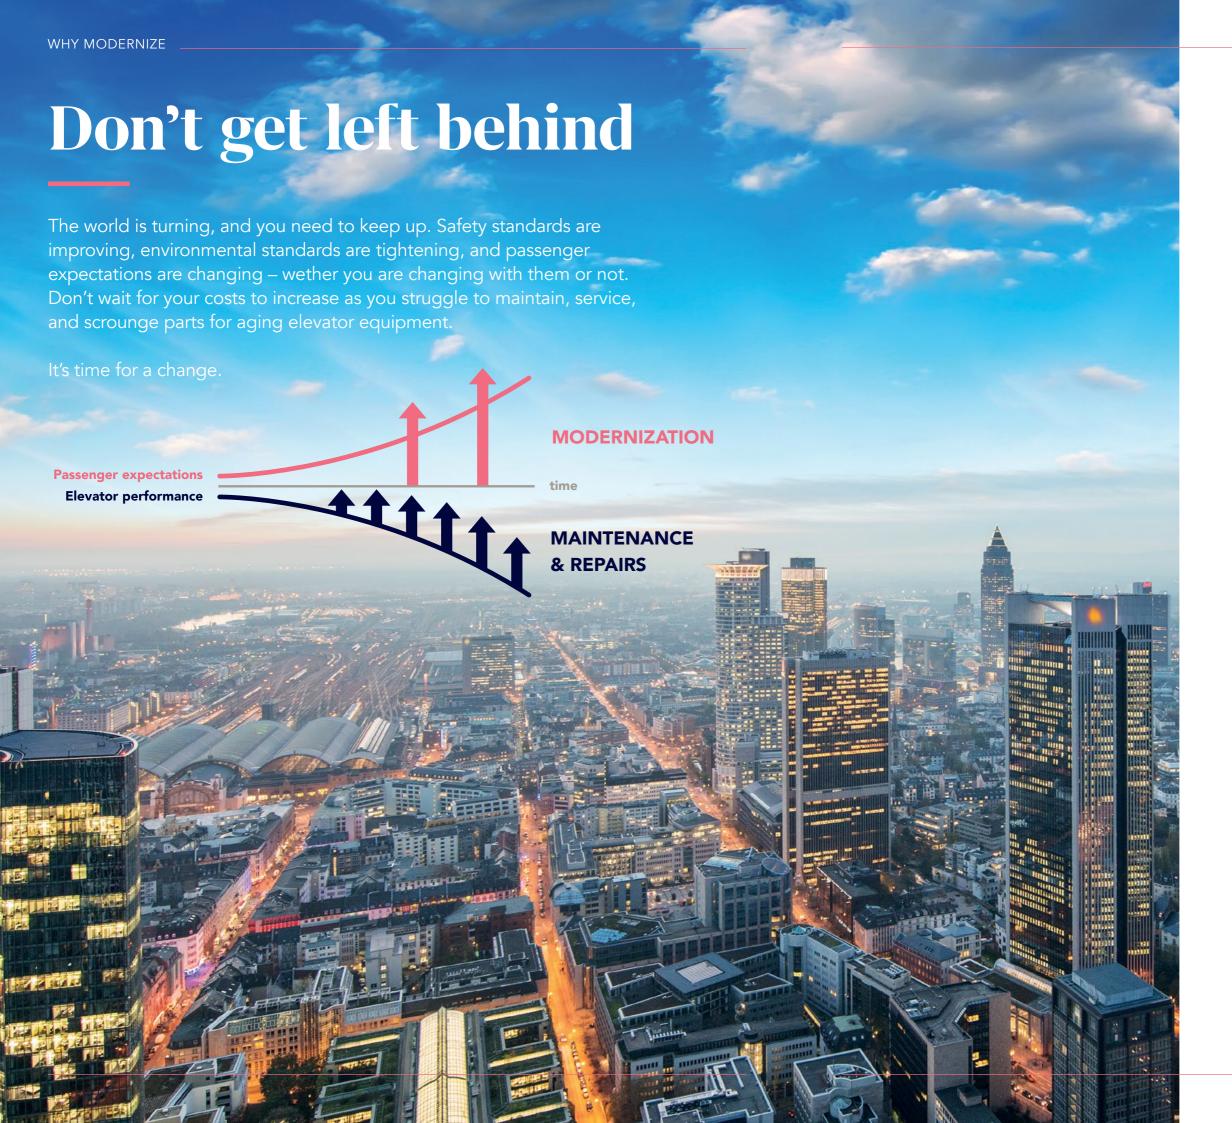

OTIS



### BREATHE NEW LIFE INTO YOUR ELEVATOR

- + INCREASE SAFETY
- + ELIMINATE SHUTDOWNS
- + COMPLY WITH THE LATEST CODE REQUIREMENTS
- + IMPROVE PASSENGER EXPERIENCE
- SAVE ENERGY AND REDUCE OPERATING COSTS
- + BENEFIT FROM IoT WITH PREDICTIVE MAINTENANCE
- TAKE BACK MACHINE ROOM SPACE





+

### **SMOOTH AND SILENT RIDE**

Gen2 Mod uses patented coated steel belts instead of traditional steel ropes, offering a ride both silent and smooth. Gen2 Mod belts require no lubrication, yet still last up to three times longer than conventional steel ropes.

+

### **ROBUST AND RELIABLE**

The gearless machine incorporates fewer moving parts for a compact, robust design. With traction sheaves as small as 8 cm in diameter, our belt systems offer reduced inertia and lower power consumption.

|+|

###